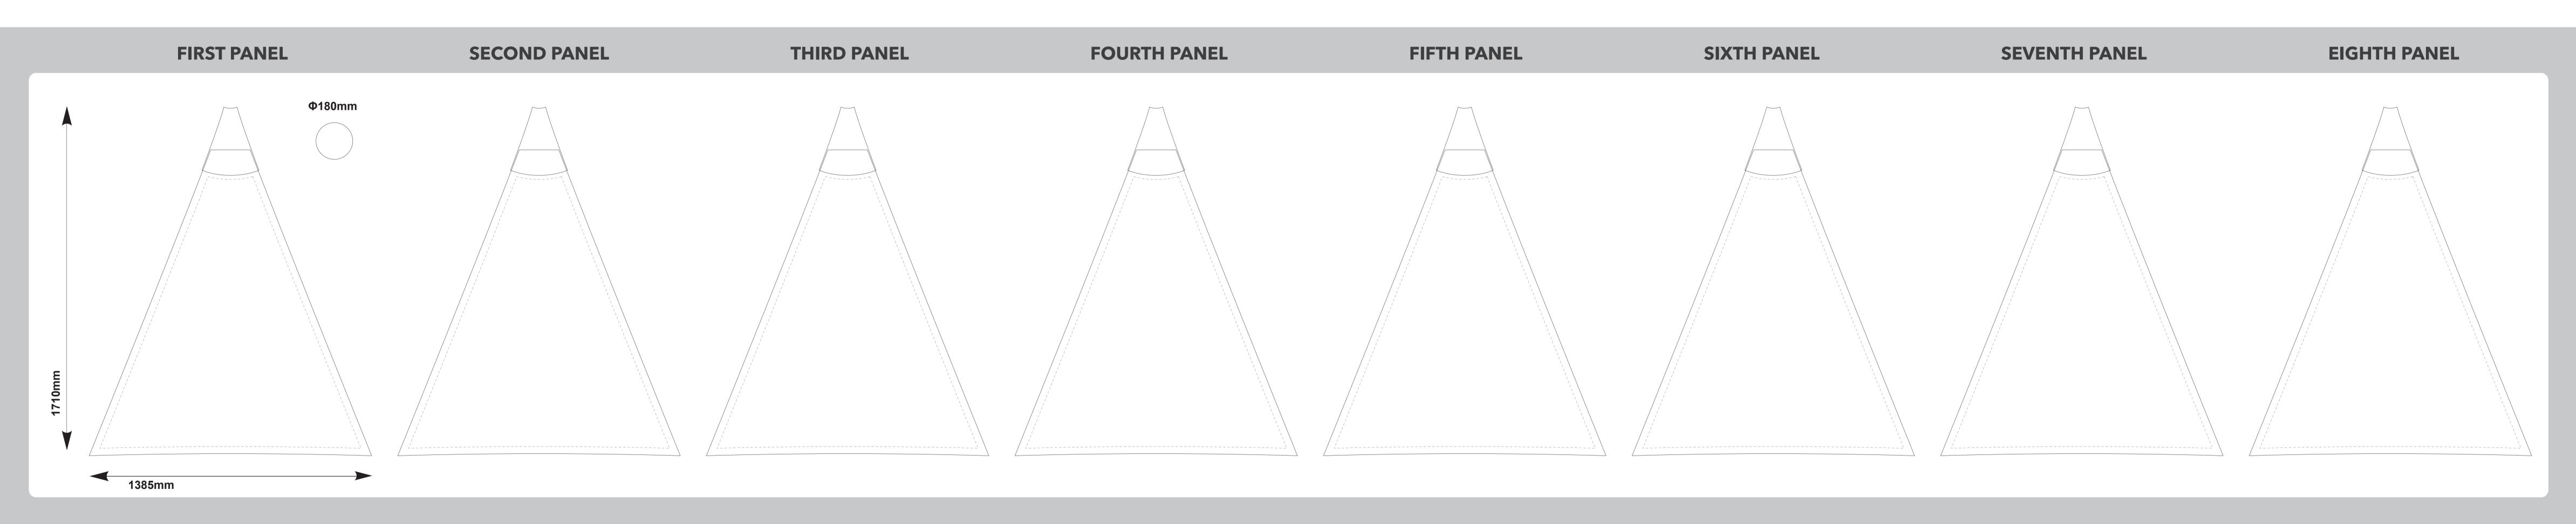

## PREMIUM CAFE SAVILLE 3.5m Diameter UMBRELLA

PREMIUM SAVILLE FABRIC SPANISH RECASENS RECASENS COLOUR CORAL R-105 24 colours to choose from REFER to saville specification sheet or Extreme Marquees website. LABEL colour CORAL R-105

This template is designed at 10% scale of the final product. Please refer to the 'Bleed' layer to build your artwork and place artwork on the 'Design Layer' of this document. Rasterised (Photoshop) artwork to be

supplied at a minimum 300dpi to suit this template size.

Extreme Marquee logo and UV Print Technology tag will be printed onto UV Printed valance as shown above on artwork template unless discussed otherwise with graphics coordinator.