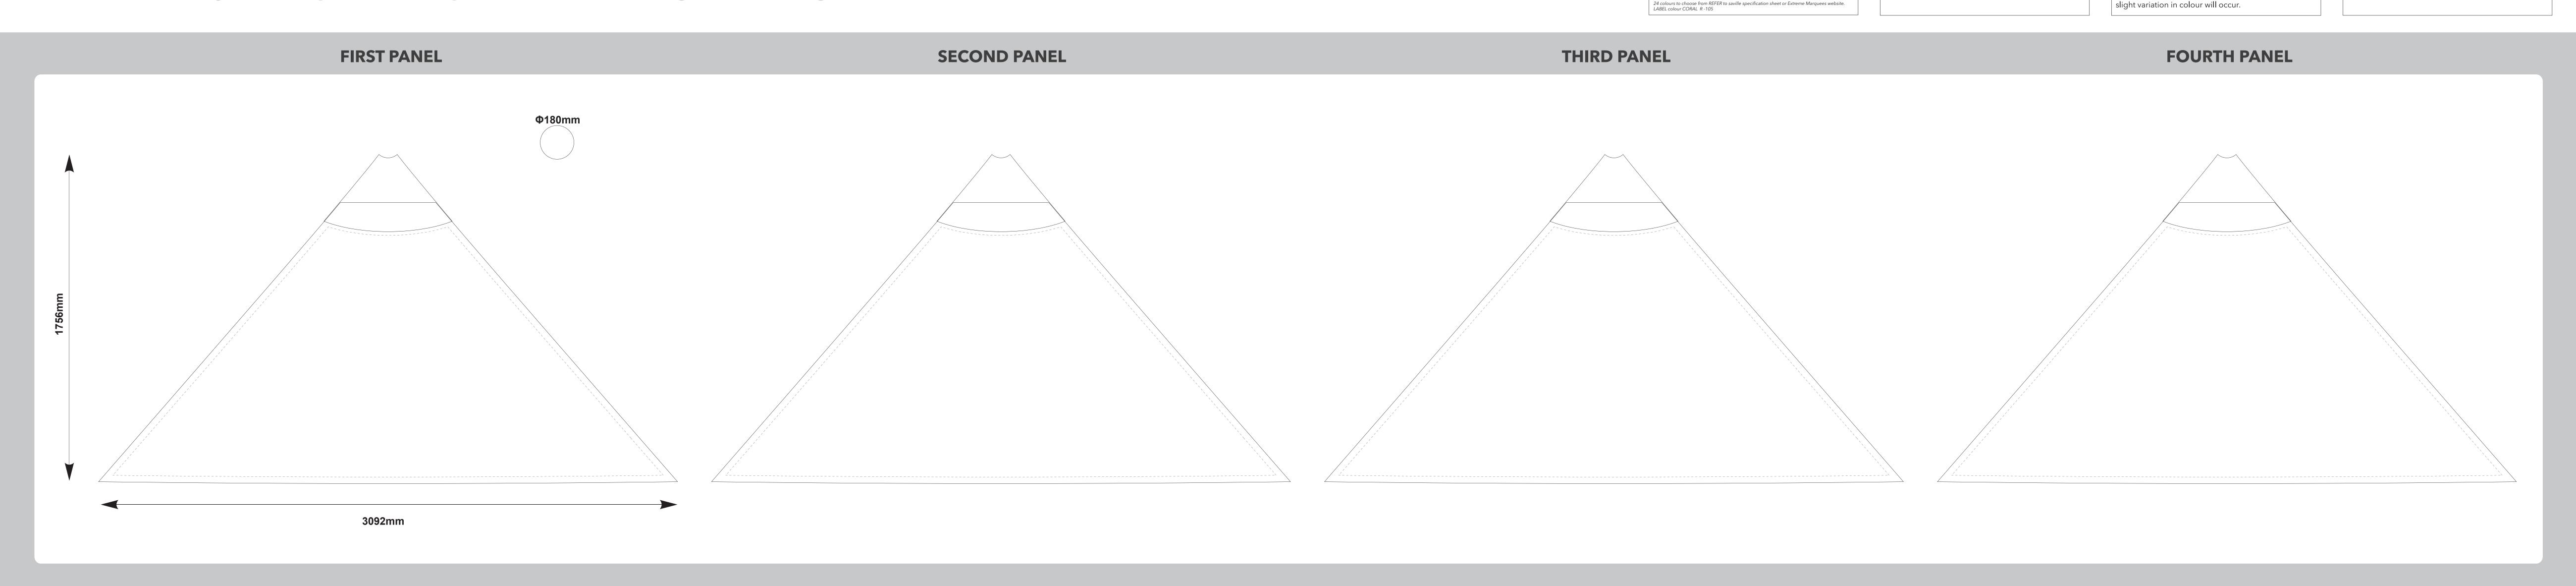

This template is designed at 10% scale of the final product.

Please refer to the 'Bleed' layer to build your artwork and place artwork on the 'Design Layer' of this document. Rasterised (Photoshop) artwork to be supplied at a minimum 300dpi to suit this template size.

Extreme Marquee logo and UV Print Technology tag will be printed onto UV Printed valance as shown above on artwork template unless discussed otherwise with graphics coordinator.

**COPYRIGHT EXTREME MARQUEES 2022** 