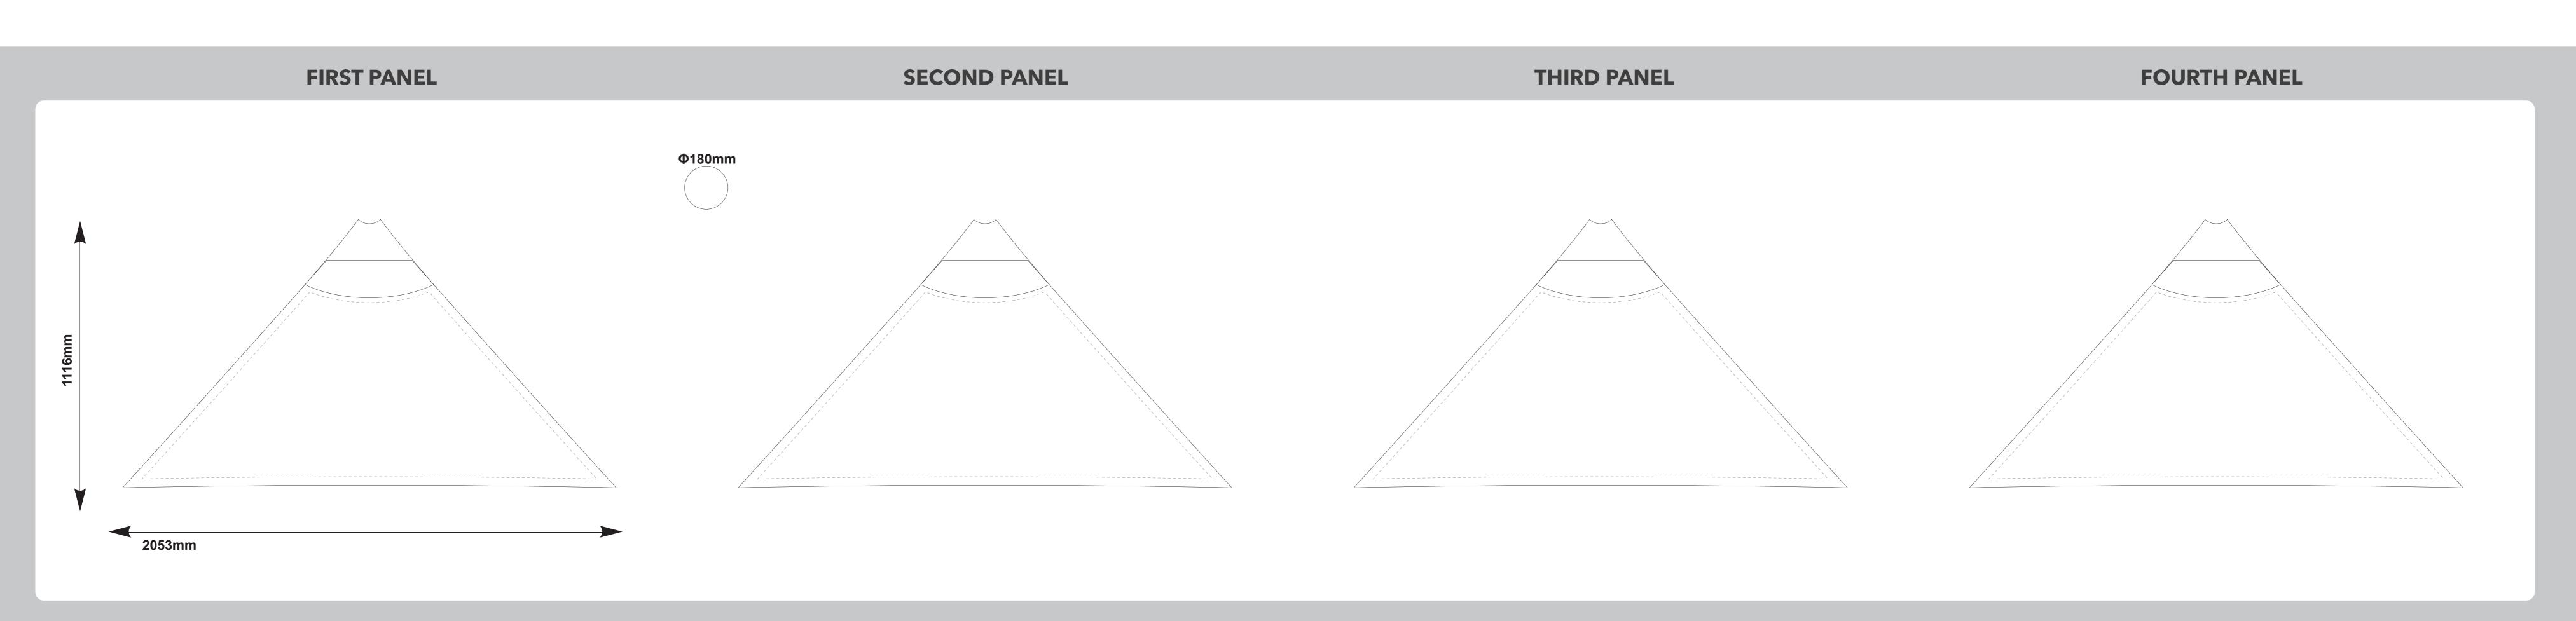

This template is designed at 10% scale of the final product.

Please refer to the 'Bleed' layer to build your artwork and place artwork on the 'Design Layer' of this document. Rasterised (Photoshop) artwork to be supplied at a minimum 300dpi to suit this template size.

Extreme Marquee logo and UV Print Technology tag will be printed onto UV Printed valance as shown above on artwork template unless discussed otherwise with graphics coordinator.

Zoom in to view your artwork (Ctrl+equal sign)