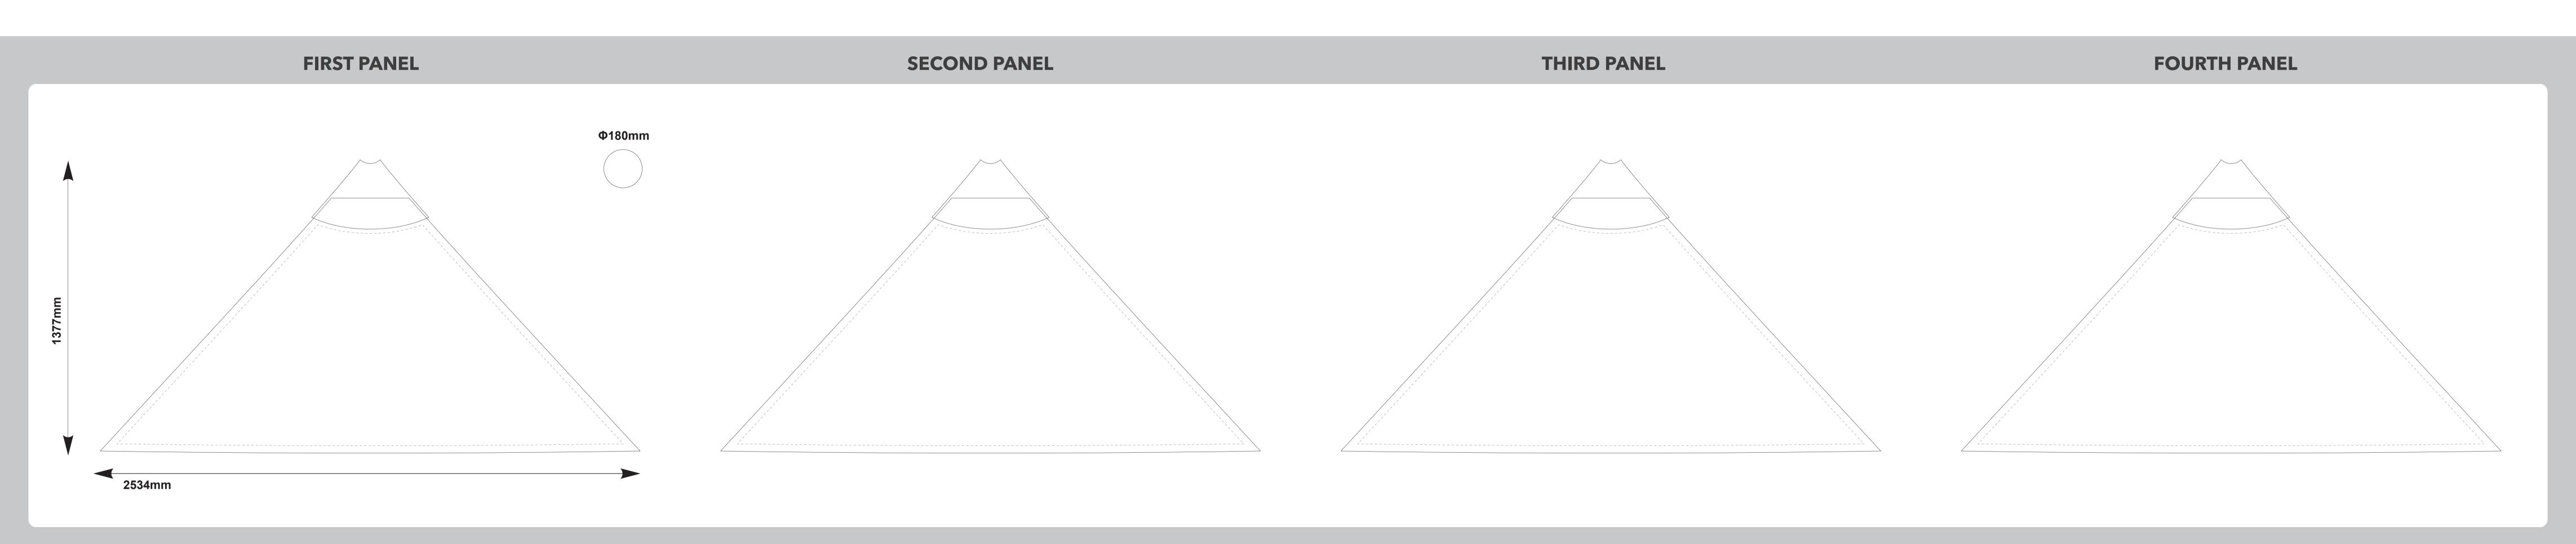

This template is designed at 10% scale of the final product.

Please refer to the 'Bleed' layer to build your artwork and place artwork on the 'Design Layer' of this document. Rasterised (Photoshop) artwork to be supplied at a minimum 300dpi to suit this template size.