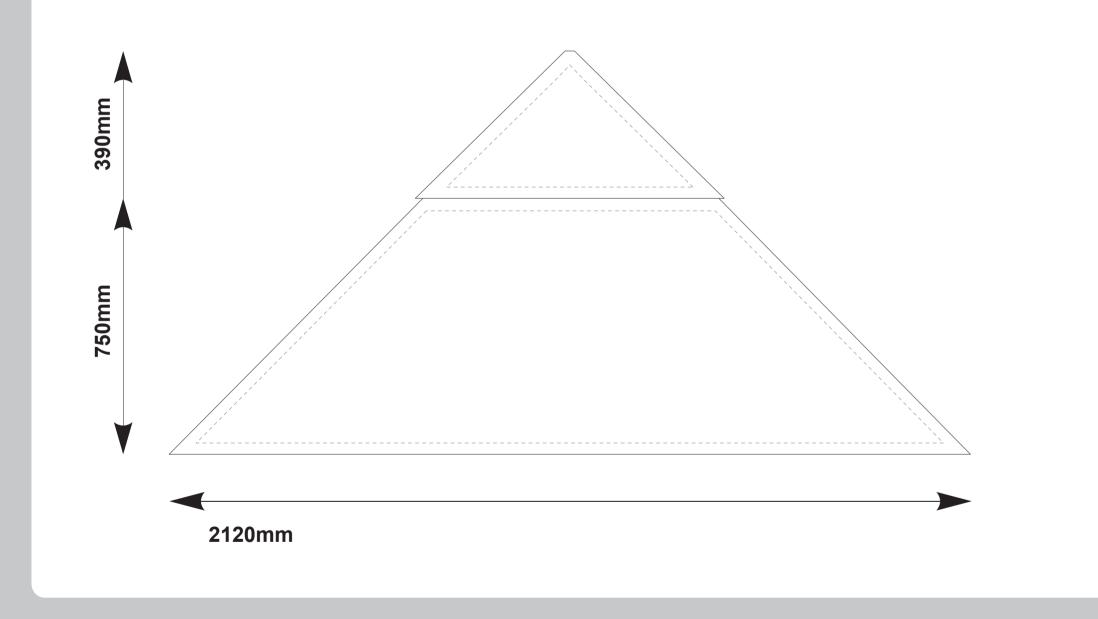

# CLASSIC CAFE 2.2m x 2.2m UMBRELLA

#### **FIRST PANEL**



#### Please Note:

All printing is done using CMYK on a large format printer. Pantone Colours / PMS can be supplied and they will be converted to a CMYK breakdown for digital printing.

Please state to our Graphics Coordinator if you require colour matching to either a PMS colour or a physical sample. While we make every effort to match PMS colours, slight variation in colour can occur.

Please also keep in mind that colours displayed on a device or monitor can differ from the final printed product.

Every effort is made to match colours between products types, there can be variation between colour from Polyester Marquee fabrics, PVC Marquee material and Banner Fabrics.

| LASSIC CAFE FABRIC