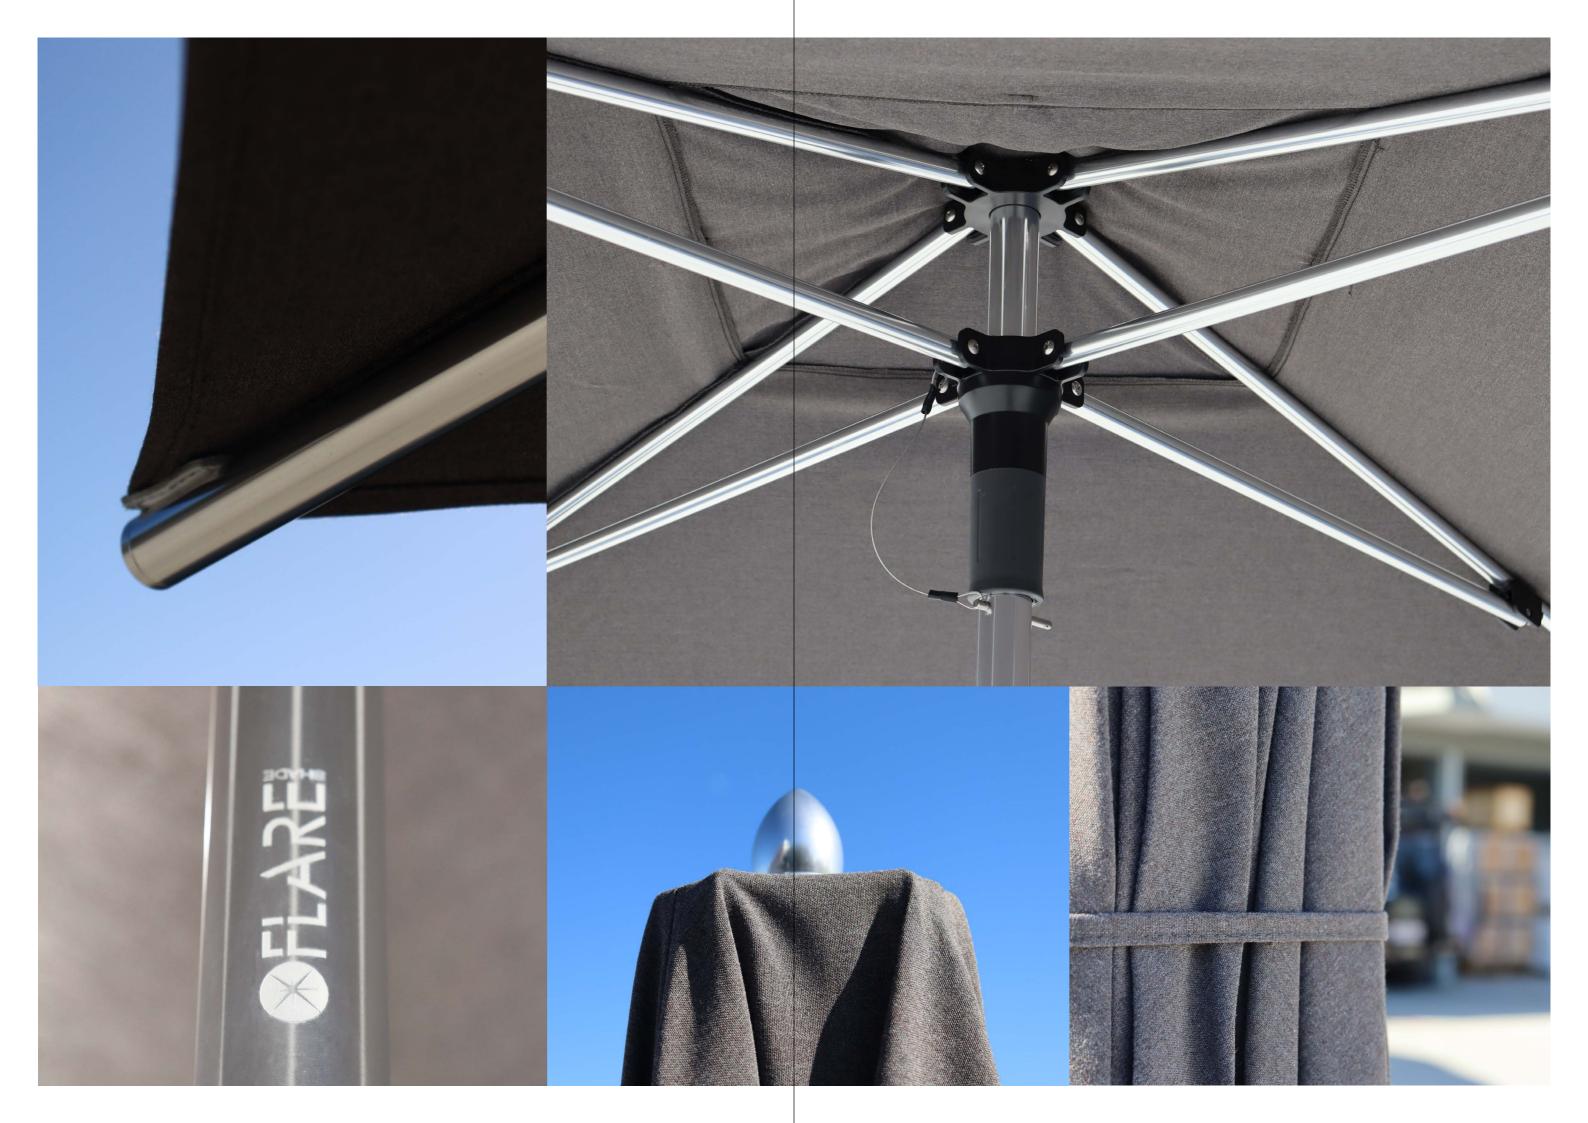

# Specifications

| Size                    | 2.2m x 2.2m                             | 2.7m diameter |
|-------------------------|-----------------------------------------|---------------|
| Shape                   | Square                                  | Octagonal     |
| Height                  | 2250mm                                  | 2250mm        |
| Clearance               | 1945mm                                  | 1950mm        |
| Fabric Weight           | 1.3kg                                   | 1.5kg         |
| Frame Weight            | 4.5kg                                   | 5.6kg         |
| Packing Box             | 230 x 17 x 17cm                         |               |
| Main Profile            | 38mm diameter                           |               |
| Rib Bar                 | 19mm diameter                           |               |
| Framework               | Aluminium with Anodised finish          |               |
| Connector Hardware      | Stainless Steel                         |               |
| Fabric                  | Flare Shade Acrylic 260GSM              |               |
| Printing                | Full colour digital print Screen print* |               |
| Manufacturer's Warranty | Frame 12 months Acrylic Fabric 3 years  |               |
| Optional accessory      | Weight Plates / Protective Cover        |               |

#### Flare Shade Acrylic

The Flare Shade Acrylic is specifically imported for the Cantilever range of umbrellas. This acrylic fabric is 260GSM and is available in 17 colours.

Black YZA02-01 Pantone Black