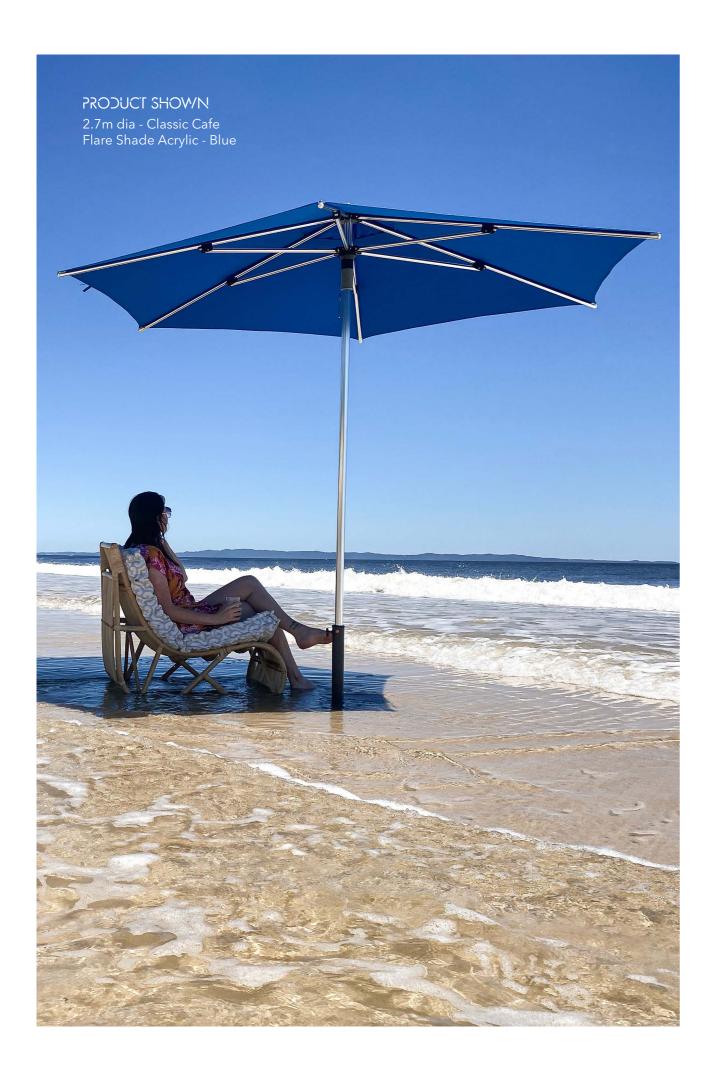

The Extreme Marquees Classic Umbrella range is made with a heavy duty 38mm pole, strong nylon connectors and acrylic fabric. The Classic Umbrella range is available in both 2.2m square and 2.7m round.

# Specifications

| Size                    | 2.2m x 2.2m                             | 2.7m diameter |
|-------------------------|-----------------------------------------|---------------|
| Shape                   | Square                                  | Octagonal     |
| Height                  | 2250mm                                  | 2250mm        |
| Clearance               | 1945mm                                  | 1950mm        |
| Fabric Weight           | 1.3kg                                   | 1.5kg         |
| Frame Weight            | 4.5kg                                   | 5.6kg         |
| Packing Box             | 230 x 17 x 17cm                         |               |
| Main Profile            | 38mm diameter                           |               |
| Rib Bar                 | 19mm diameter                           |               |
| Framework               | Aluminium with Anodised finish          |               |
| Connector Hardware      | Stainless Steel                         |               |
| Fabric                  | Flare Shade Acrylic 260GSM              |               |
| Printing                | Full colour digital print Screen print* |               |
| Manufacturer's Warranty | Frame 12 months Acrylic Fabric 3 years  |               |
| Optional accessory      | Weight Plates / Protective Cover        |               |

#### Flare Shade Acrylic

The Flare Shade Acrylic is specifically imported for the Cantilever range of umbrellas. This acrylic fabric is 260GSM and is available in 17 colours.

Black YZA02-01 Pantone Black