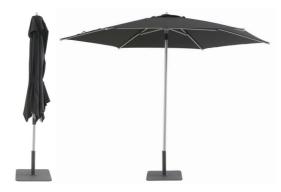

The Extreme Marquees Classic Umbrella range is made with a heavy duty 38mm pole, strong nylon connectors and acrylic fabric. The Classic Umbrella range is available in both 2.2m square and 2.7m round.

# Specifications

Square 2.2m x 2.2m

Octagonal 2.7m dia.

# Specifications

| Size                    | 2.2m x 2.2m                             | 2.7m diameter |
|-------------------------|-----------------------------------------|---------------|
| Shape                   | Square                                  | Octagonal     |
| Height                  | 2250mm                                  | 2250mm        |
| Clearance               | 1945mm                                  | 1950mm        |
| Fabric Weight           | 1.3kg                                   | 1.5kg         |
| Frame Weight            | 4.5kg                                   | 5.6kg         |
| Packing Box             | 230 x 17 x 17cm                         |               |
| Main Profile            | 38mm diameter                           |               |
| Rib Bar                 | 19mm diameter                           |               |
| Framework               | Aluminium with Anodised finish          |               |
| Connector Hardware      | Stainless Steel                         |               |
| Fabric                  | Flare Shade Acrylic 260GSM              |               |
| Printing                | Full colour digital print Screen print* |               |
| Manufacturer's Warranty | Frame 12 months Acrylic Fabric 3 years  |               |
| Optional accessory      | Weight Plates / Protective Cover        |               |