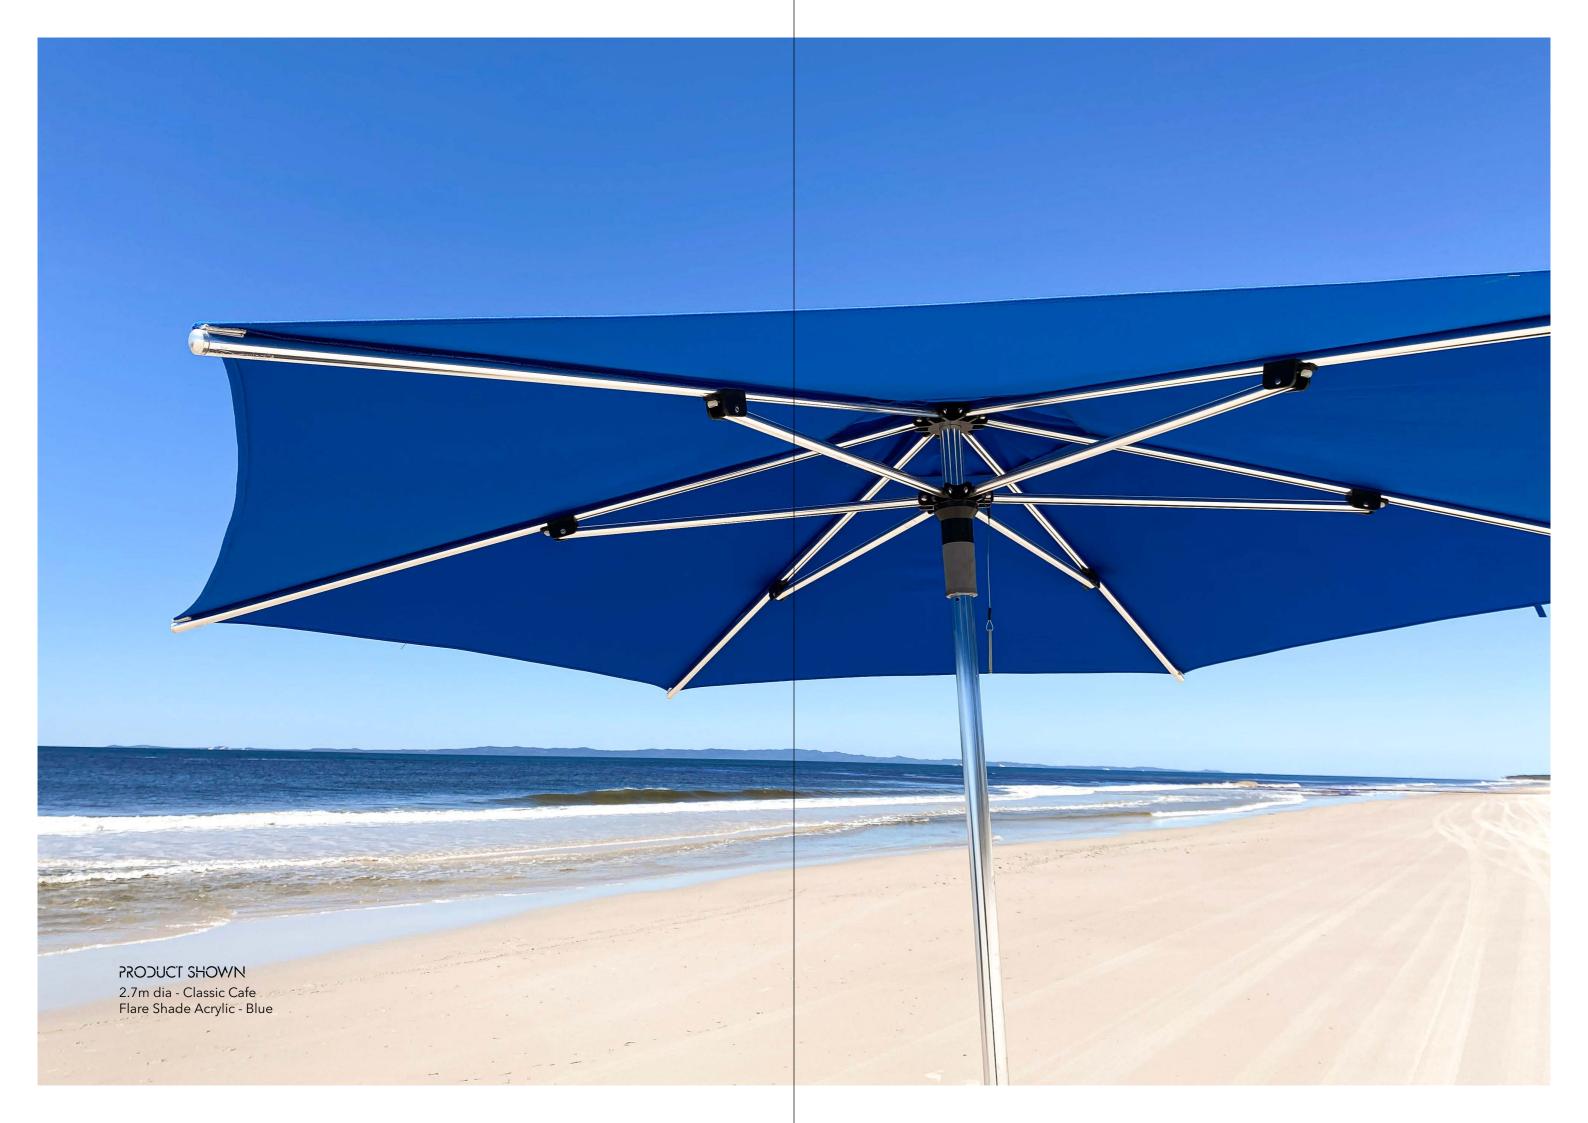

The Extreme Marquees Classic Umbrella range is made with a heavy duty 38mm pole, strong nylon connectors and acrylic fabric. The Classic Umbrella range is available in both 2.2m square and 2.7m round.

# Specifications

| Size                    | 2.2m x 2.2m                             | 2.7m diameter |
|-------------------------|-----------------------------------------|---------------|
| Shape                   | Square                                  | Octagonal     |
| Height                  | 2250mm                                  | 2250mm        |
| Clearance               | 1945mm                                  | 1950mm        |
| Fabric Weight           | 1.3kg                                   | 1.5kg         |
| Frame Weight            | 4.5kg                                   | 5.6kg         |
| Packing Box             | 230 x 17 x 17cm                         |               |
| Main Profile            | 38mm diameter                           |               |
| Rib Bar                 | 19mm diameter                           |               |
| Framework               | Aluminium with Anodised finish          |               |
| Connector Hardware      | Stainless Steel                         |               |
| Fabric                  | Flare Shade Acrylic 260GSM              |               |
| Printing                | Full colour digital print Screen print* |               |
| Manufacturer's Warranty | Frame 12 months Acrylic Fabric 3 years  |               |
| Optional accessory      | Weight Plates / Protective Cover        |               |

#### Flare Shade Acrylic

The Flare Shade Acrylic is specifically imported for the Cantilever range of umbrellas. This acrylic fabric is 260GSM and is available in 17 colours.

Black YZA02-01 Pantone Black