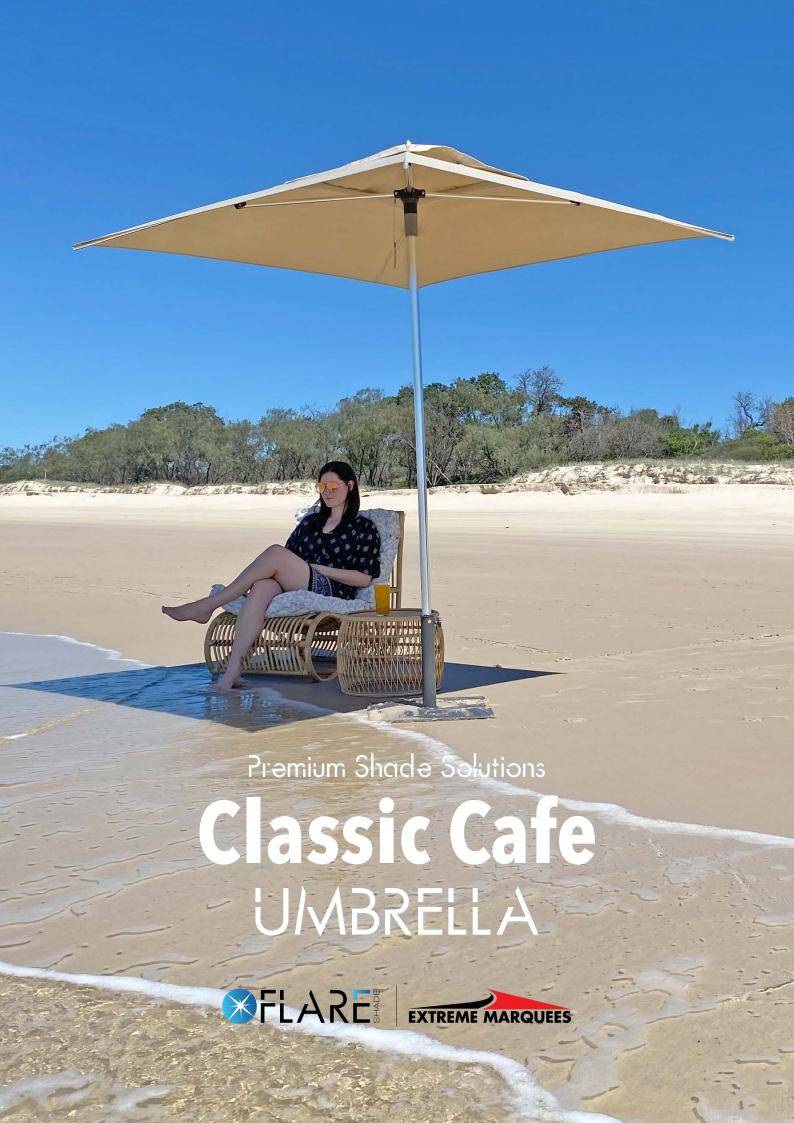

The Extreme Marquees Classic Umbrella range is made with a heavy duty 38mm pole, strong nylon connectors and acrylic fabric. The Classic Umbrella range is available in both 2.2m square and 2.7m round.

# Specifications

Square 2.2m x 2.2m

Octagonal 2.7m dia.

# Specifications

| Size                    | 2.2m x 2.2m                             | 2.7m diameter |
|-------------------------|-----------------------------------------|---------------|
| Shape                   | Square                                  | Octagonal     |
| Height                  | 2250mm                                  | 2250mm        |
| Clearance               | 1945mm                                  | 1950mm        |
| Fabric Weight           | 1.3kg                                   | 1.5kg         |
| Frame Weight            | 4.5kg                                   | 5.6kg         |
| Packing Box             | 230 x 17 x 17cm                         |               |
| Main Profile            | 38mm diameter                           |               |
| Rib Bar                 | 19mm diameter                           |               |
| Framework               | Aluminium with Anodised finish          |               |
| Connector Hardware      | Stainless Steel                         |               |
| Fabric                  | Flare Shade Acrylic 260GSM              |               |
| Printing                | Full colour digital print Screen print* |               |
| Manufacturer's Warranty | Frame 12 months Acrylic Fabric 3 years  |               |
| Optional accessory      | Weight Plates / Protective Cover        |               |