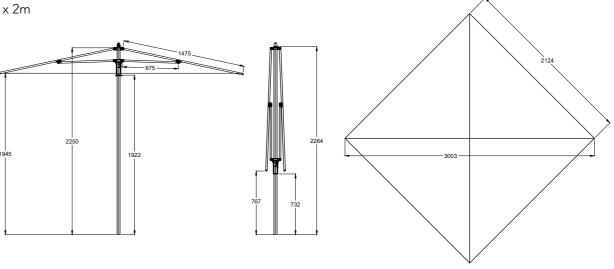

# Specifications

| Size                    | 2.2m x 2.2m                             | 2.7m diameter |
|-------------------------|-----------------------------------------|---------------|
| Shape                   | Square                                  | Octagonal     |
| Height                  | 2250mm                                  | 2250mm        |
| Clearance               | 1945mm                                  | 1950mm        |
| Fabric Weight           | 1.3kg                                   | 1.5kg         |
| Frame Weight            | 4.5kg                                   | 5.6kg         |
| Packing Box             | 230 x 17 x 17cm                         |               |
| Main Profile            | 38mm diameter                           |               |
| Rib Bar                 | 19mm diameter                           |               |
| Framework               | Aluminium with Anodised finish          |               |
| Connector Hardware      | Stainless Steel                         |               |
| Fabric                  | Flare Shade Acrylic 260GSM              |               |
| Printing                | Full colour digital print Screen print* |               |
| Manufacturer's Warranty | Frame 12 months Acrylic Fabric 3 years  |               |
| Optional accessory      | Weight Plates / Protective Cover        |               |