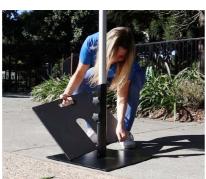

## **Square Base Plate**

Size - 500mm (W) x 500mm (L) x 10mm (H)

Weight - 12.5kg

Sold seperatley, available for all sizes

### **Square Base Plate**

Size - 500mm (W) x 500mm (L) x 15mm (H)

Weight - 25kg

Sold seperatley, available for all sizes

### **Square Weight Plate**

Size - 500mm (W) x 500mm (L) x 30mm (H)

Weight - 12.5kg

Sold seperatley, available for all sizes