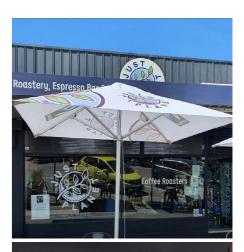

## Printing

#### **UV Printing**

UV printing is a form of digital printing that uses ultraviolet lights to dry or cure ink as it is printed. As the printer distributes ink on the surface of the marquee fabric, specially designed UV lights follow close behind, "curing" or "drying" the ink instantly.

The benefits of UV printing are that it is very resistant to fading. With UV printing there is also no restrictions to the number of colours or logos on the design. UV printing is done on our heavy duty 900D PU Coated Polyester Fabric.