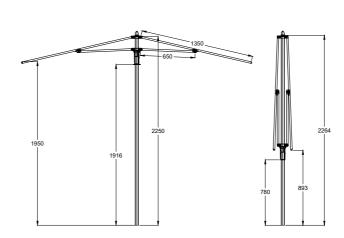

# Specifications

| Size                    | 2.2m x 2.2m                             | 2.7m diameter |
|-------------------------|-----------------------------------------|---------------|
| Shape                   | Square                                  | Octagonal     |
| Height                  | 2250mm                                  | 2250mm        |
| Clearance               | 1945mm                                  | 1950mm        |
| Fabric Weight           | 1.3kg                                   | 1.5kg         |
| Frame Weight            | 4.5kg                                   | 5.6kg         |
| Packing Box             | 230 x 17 x 17cm                         |               |
| Main Profile            | 38mm diameter                           |               |
| Rib Bar                 | 19mm diameter                           |               |
| Framework               | Aluminium with Anodised finish          |               |
| Connector Hardware      | Stainless Steel                         |               |
| Fabric                  | Flare Shade Acrylic 260GSM              |               |
| Printing                | Full colour digital print Screen print* |               |
| Manufacturer's Warranty | Frame 12 months Acrylic Fabric 3 years  |               |
| Optional accessory      | Weight Plates / Protective Cover        |               |

# Technical Information

Square

2m x 2m

### Octagonal

2.7m diameter