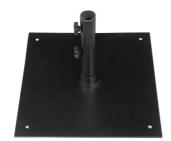

## **Square Base Plate**

Size - 500mm (W) x 500mm (L) x 10mm (H)

Weight - 12.5kg

Sold seperatley, available for all sizes

### **Square Base Plate**

Size - 500mm (W) x 500mm (L) x 15mm (H)

Weight - 25kg

Sold seperatley, available for all sizes