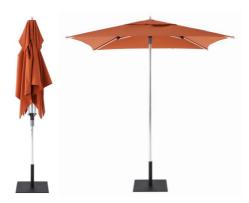

The Extreme Marquees Classic Umbrella range is made with a heavy duty 38mm pole, strong nylon connectors and acrylic fabric. The Classic Umbrella range is available in both 2.2m square and 2.7m round.

# Specifications

Square 2.2m x 2.2m

Octagonal 2.7m dia.

# Specifications

| Size                    | 2.2m x 2.2m                             | 2.7m diameter |
|-------------------------|-----------------------------------------|---------------|
| Shape                   | Square                                  | Octagonal     |
| Height                  | 2250mm                                  | 2250mm        |
| Clearance               | 1945mm                                  | 1950mm        |
| Fabric Weight           | 1.3kg                                   | 1.5kg         |
| Frame Weight            | 4.5kg                                   | 5.6kg         |
| Packing Box             | 230 x 17 x 17cm                         |               |
| Main Profile            | 38mm diameter                           |               |
| Rib Bar                 | 19mm diameter                           |               |
| Framework               | Aluminium with Anodised finish          |               |
| Connector Hardware      | Stainless Steel                         |               |
| Fabric                  | Flare Shade Acrylic 260GSM              |               |
| Printing                | Full colour digital print Screen print* |               |
| Manufacturer's Warranty | Frame 12 months Acrylic Fabric 3 years  |               |
| Optional accessory      | Weight Plates / Protective Cover        |               |