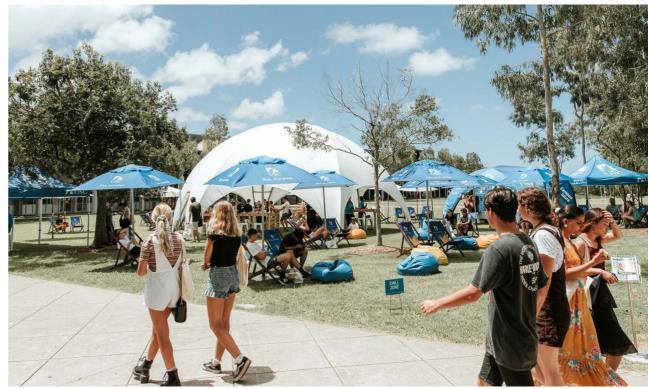

The Extreme Marquees Classic Umbrella range is made with a heavy duty 38mm pole, strong nylon connectors and acrylic fabric. The Classic Umbrella range is available in both 2.2m square and 2.7m round.

# Specifications

| Size                    | 2.2m x 2.2m                             | 2.7m diameter |
|-------------------------|-----------------------------------------|---------------|
| Shape                   | Square                                  | Octagonal     |
| Height                  | 2250mm                                  | 2250mm        |
| Clearance               | 1945mm                                  | 1950mm        |
| Fabric Weight           | 1.3kg                                   | 1.5kg         |
| Frame Weight            | 4.5kg                                   | 5.6kg         |
| Packing Box             | 230 x 17 x 17cm                         |               |
| Main Profile            | 38mm diameter                           |               |
| Rib Bar                 | 19mm diameter                           |               |
| Framework               | Aluminium with Anodised finish          |               |
| Connector Hardware      | Stainless Steel                         |               |
| Fabric                  | Flare Shade Acrylic 260GSM              |               |
| Printing                | Full colour digital print Screen print* |               |
| Manufacturer's Warranty | Frame 12 months Acrylic Fabric 3 years  |               |
| Optional accessory      | Weight Plates / Protective Cover        |               |