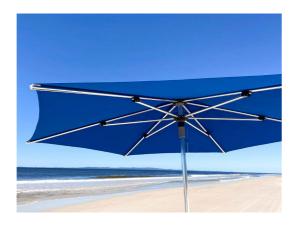

The Extreme Marquees Classic Umbrella range is made with a heavy duty 38mm pole, strong nylon connectors and acrylic fabric. The Classic Umbrella range is available in both 2.2m square and 2.7m round.

# Specifications

| Size                    | 2.2m x 2.2m                             | 2.7m diameter |
|-------------------------|-----------------------------------------|---------------|
| Shape                   | Square                                  | Octagonal     |
| Height                  | 2250mm                                  | 2250mm        |
| Clearance               | 1945mm                                  | 1950mm        |
| Fabric Weight           | 1.3kg                                   | 1.5kg         |
| Frame Weight            | 4.5kg                                   | 5.6kg         |
| Packing Box             | 230 x 17 x 17cm                         |               |
| Main Profile            | 38mm diameter                           |               |
| Rib Bar                 | 19mm diameter                           |               |
| Framework               | Aluminium with Anodised finish          |               |
| Connector Hardware      | Stainless Steel                         |               |
| Fabric                  | Flare Shade Acrylic 260GSM              |               |
| Printing                | Full colour digital print Screen print* |               |
| Manufacturer's Warranty | Frame 12 months Acrylic Fabric 3 years  |               |
| Optional accessory      | Weight Plates / Protective Cover        |               |