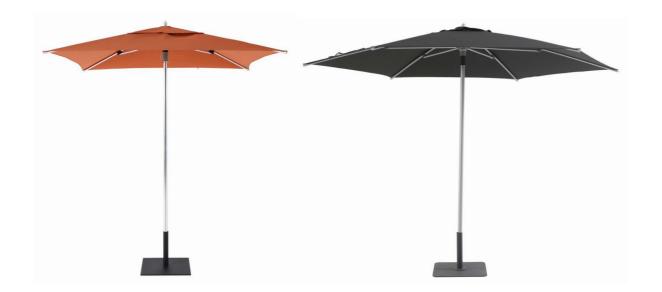

The Extreme Marquees Classic Umbrella range is made with a heavy duty 38mm pole, strong nylon connectors and acrylic fabric. The Classic Umbrella range is available in both 2.2m square and 2.7m round.

# Specifications



Square 2.2m x 2.2m



Octagonal 2.7m dia.

# Specifications



| Size                    | 2.2m x 2.2m                             | 2.7m diameter |
|-------------------------|-----------------------------------------|---------------|
| Shape                   | Square                                  | Octagonal     |
| Height                  | 2250mm                                  | 2250mm        |
| Clearance               | 1945mm                                  | 1950mm        |
| Fabric Weight           | 1.3kg                                   | 1.5kg         |
| Frame Weight            | 4.5kg                                   | 5.6kg         |
| Packing Box             | 230 x 17 x 17cm                         |               |
| Main Profile            | 38mm diameter                           |               |
| Rib Bar