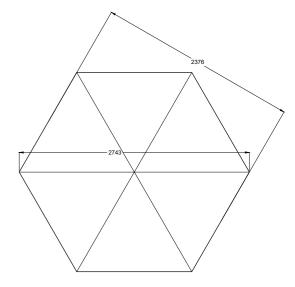

# Specifications

| Size                    | 2.2m x 2.2m                             | 2.7m diameter |
|-------------------------|-----------------------------------------|---------------|
| Shape                   | Square                                  | Octagonal     |
| Height                  | 2250mm                                  | 2250mm        |
| Clearance               | 1945mm                                  | 1950mm        |
| Fabric Weight           | 1.3kg                                   | 1.5kg         |
| Frame Weight            | 4.5kg                                   | 5.6kg         |
| Packing Box             | 230 x 17 x 17cm                         |               |
| Main Profile            | 38mm diameter                           |               |
| Rib Bar                 | 19mm diameter                           |               |
| Framework               | Aluminium with Anodised finish          |               |
| Connector Hardware      | Stainless Steel                         |               |
| Fabric                  | Flare Shade Acrylic 260GSM              |               |
| Printing                | Full colour digital print Screen print* |               |
| Manufacturer's Warranty | Frame 12 months Acrylic Fabric 3 years  |               |
| Optional accessory      | Weight Plates / Protective Cover        |               |

### Octagonal

2.7m diameter