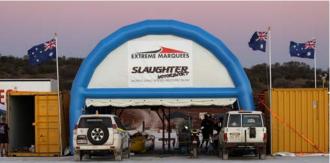

## **QUANTUM INFLATABLE**

4x6m | 10x10m | 7.5x15m | 10x20m

### **EVENT TENT**

| ITEM                   | SPECIFICATION                                   |               |               |               |
|------------------------|-------------------------------------------------|---------------|---------------|---------------|
| Size                   | 4mx6m                                           | 10mx10m       | 7.5mx15m      | 10mx20m       |
| Height                 | 3.5m                                            | 6m            | 4m            | 9.5m          |
| Weight                 | 98kg                                            | 360kg         | 410kg         | 710kg         |
| Package Size           | 100x90x90cm                                     | 190x100x100cm | 180x110x110cm | 220x130x130cm |
| Clearance              | 2.4m                                            |               |               |               |
| Roof Fabric            | 0.66mm PVC (available colours shown below)      |               |               |               |
| Frame Fabric           | 0.95mm PVC (available colours shown below)      |               |               |               |
| Features               | Over Pressure Relief Valve System               |               |               |               |
| Package includes       | Sandbags, Steel Pins, PVC Carry Bag, Repair Kit |               |               |               |
|                        | and Electric Pump                               |               |               |               |
| Engineer Certification | Fire Action Analysis                            |               |               |               |