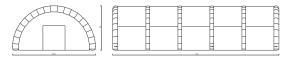

### **TECHNICAL DIAGRAMS**

Type: DESIGN 1 - Ground Tubes & Side Door 4mx6m

Only available in DESIGN 1

Type: DESIGN 2 - Open Sides 10mx10m

Also available in DESIGN 1 - Ground Tubes & Side Door

# Type: Available in DESIGN 1 & 2 7.5mx15m