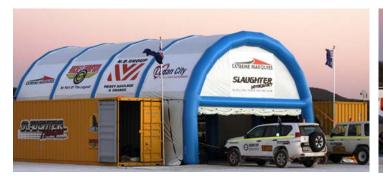

## **QUANTUM INFLATABLE**

4x6m | 10x10m | 7.5x15m | 10x20m

### **EVENT TENT**

| ITEM                   | SPECIFICATION                                   |               |               |               |
|------------------------|-------------------------------------------------|---------------|---------------|---------------|
| Size                   | 4mx6m                                           | 10mx10m       | 7.5mx15m      | 10mx20m       |
| Height                 | 3.5m                                            | 6m            | 4m            | 9.5m          |
| Weight                 | 98kg                                            | 360kg         | 410kg         | 710kg         |
| Package Size           | 100x90x90cm                                     | 190x100x100cm | 180x110x110cm | 220x130x130cm |
| Clearance              | 2.4m                                            |               |               |               |
| Roof Fabric            | 0.66mm PVC (available colours shown below)      |               |               |               |
| Frame Fabric           | 0.95mm PVC (available colours shown below)      |               |               |               |
| Features               | Over Pressure Relief Valve System               |               |               |               |
| Package includes       | Sandbags, Steel Pins, PVC Carry Bag, Repair Kit |               |               |               |
|                        | and Electric Pump                               |               |               |               |
| Engineer Certification | Fire Action Analysis                            |               |               |               |