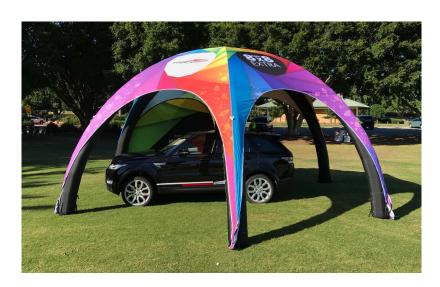

## ADDITIONAL INFORMATION

The Gamma inflatable tent is a stand-out high pressure shelter with a unique design, featuring multiple legs for an open and welcoming outdoor space. The curved design provides strength and stability and covering a massive 8x8m surface area, the Gamma inflatable dome is perfect for outdoor events and exhibitions.