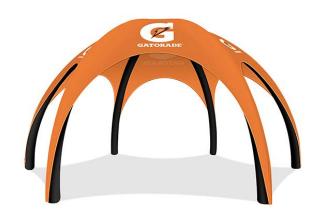

## ADDITIONAL INFORMATION

The Gamma inflatable tent is a stand-out high pressure shelter with a unique design, featuring multiple legs for an open and welcoming outdoor space. The curved design provides strength and stability and covering a massive 8x8m surface area, the Gamma inflatable dome is perfect for outdoor events and exhibitions.