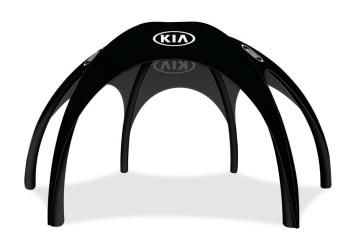

## ADDITIONAL INFORMATION

The Gamma inflatable tent is a stand-out high pressure shelter with a unique design, featuring multiple legs for an open and welcoming outdoor space. The curved design provides strength and stability and covering a massive 8x8m surface area, the Gamma inflatable dome is perfect for outdoor events and exhibitions.