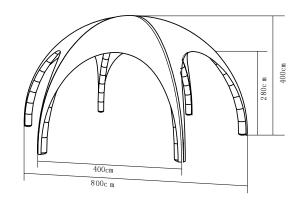

HIGH PRESSURE INFLATABLE 8m x 8m | 10m x 10m

| ITEM                    | SPECIFICATION                                   |                    |
|-------------------------|-------------------------------------------------|--------------------|
| Size                    | 8m x 8m                                         | 10m x 10m          |
| Height                  | 4m                                              | 5m                 |
| Clearance               | 2.8m                                            | 3.5m               |
| Frame Weight            | 28kg                                            | 45kg               |
| Roof Weight             | 12kg                                            | 18kg               |
| Frame Box Dimensions    | 80cm x 60cm x 40cm                              | 60cm x 60cm x 80cm |
| Frame Profile Diameter  | 330mm                                           | 400m               |
| Framework               | Thermoplastic polyurethane (TPU) with sleeve    |                    |
| Frame Colours           | Black, Blue, Red and White                      |                    |
| Fabric                  | Plain 500D PVC Coated Polyester                 |                    |
| Plain / Printed         | Printed 600D PU Coated Polyester                |                    |
| Inflatable Includes     | Tie Down Ropes, Steel Stakes, Protective Cover, |                    |
|                         | Electric Pump and Water Weights.                |                    |
| Water Weights           | 30kg                                            | 30kg               |
| Manufacturer's Warranty | Frame 5 Year / Polyester Plain & Printed 1 Year |                    |