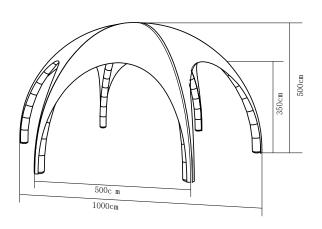

HIGH PRESSURE INFLATABLE 8m x 8m | 10m x 10m

| ITEM                    | SPECIFICATION                                   |                    |
|-------------------------|-------------------------------------------------|--------------------|
| Size                    | 8m x 8m                                         | 10m x 10m          |
| Height                  | 4m                                              | 5m                 |
| Clearance               | 2.8m                                            | 3.5m               |
| Frame Weight            | 28kg                                            | 45kg               |
| Roof Weight             | 12kg                                            | 18kg               |
| Frame Box Dimensions    | 80cm x 60cm x 40cm                              | 60cm x 60cm x 80cm |
| Frame Profile Diameter  | 330mm                                           | 400m               |
| Framework               | Thermoplastic polyurethane (TPU) with sleeve    |                    |
| Frame Colours           | Black, Blue, Red and White                      |                    |
| Fabric                  | Plain 500D PVC Coated Polyester                 |                    |
| Plain / Printed         | Printed 600D PU Coated Polyester                |                    |
| Inflatable Includes     | Tie Down Ropes, Steel Stakes, Protective Cover, |                    |
|                         | Electric Pump and Water Weights.                |                    |
| Water Weights           | 30kg                                            | 30kg               |
| Manufacturer's Warranty | Frame 5 Year / Polyester Plain & Printed 1 Year |                    |