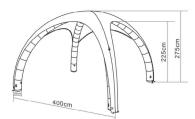

SPECIFICATION

4x4m

2750mm

2250mm

10.3kg

3.5kg

70x38x

250mm

## **TECHNICAL DIAGRAMS**

4m x 4m

ITEM Size

Height

Clearance

Frame Weight

Roof Weight

**Box Dimensions** 