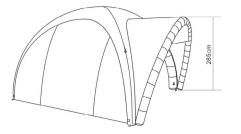

## **TECHNICAL DIAGRAMS**

4m x 4m

ITEM Size

Height

Clearance

Frame Weight

Roof Weight

**Box Dimensions** 

SPECIFICATION

4x4m

2750mm

2250mm

10.3kg

3.5kg

70x38x

250mm