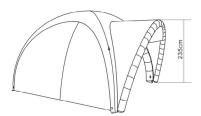

An optional awning can also be added to one or all sides. The legs have additional valves so water can be added to provide ballast / counterweight when used outdoors for events or promotions.