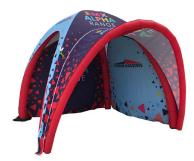

## ADDITIONAL INFORMATION

The Alpha is a lightweight, high-pressure inflatable tent with an elegant and striking design. This inflatable shelter is available in a variety of sizes from our compact 3x3m to a massive 6x6m. Setup is quick and easy, and the roof is attached to the inflatable tent frame for an even more convenient setup.

An optional awning can also be added to one or all sides. The legs have additional valves so water can be added to provide ballast / counterweight when used outdoors for events or promotions.