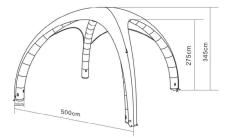

400mm

45cm

5x5m

3450mm

2750mm

15.3kg

5.85kg

70x38x

Max Wind Speed

Frame Colours

Plain / Printed Inflatable Includes

Water Weights

Fabric

Framework Material

Frame Profile Diameter

5m x 5m