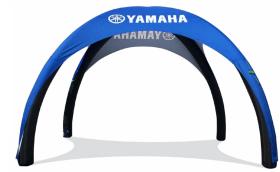

## ADDITIONAL INFORMATION

The Alpha is a lightweight, high-pressure inflatable tent with an elegant and striking design. This inflatable shelter is available in a variety of sizes from our compact 3x3m to a massive 6x6m. Setup is quick and easy, and the roof is attached to the inflatable tent frame for an even more convenient setup.

An optional awning can also be added to one or all sides. The legs have additional valves so water can be added to provide ballast / counterweight when used outdoors for events or promotions.