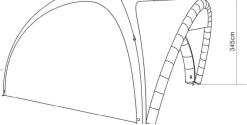

Max Wind Speed

Frame Colours

Plain / Printed Inflatable Includes

Water Weights

Fabric

Framework Material

Frame Profile Diameter

5m x 5m

400mm

45cm

5x5m

3450mm

2750mm

15.3kg

5.85kg

70x38x