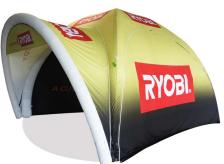

## ADDITIONAL INFORMATION

The Alpha is a lightweight, high-pressure inflatable tent with an elegant and striking design. This inflatable shelter is available in a variety of sizes from our compact 3x3m to a massive 6x6m. Setup is quick and easy, and the roof is attached to the inflatable tent frame for an even more convenient setup.

An optional awning can also be added to one or all sides. The legs have additional valves so water can be added to provide ballast / counterweight when used outdoors for events or promotions.