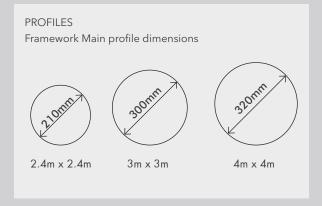

 $2.4m \times 2.4m \times 2.4m / 3m \times 3m \times 3m / 4m \times 4m \times 4m$ 

# **TECHNICAL DIAGRAMS** Type: $2.4m \times 2.4m$ 2400 Type: 3m x 3m 3000 Type: 4m x 4m 4000

# Fantastic for big events where you need major impact!

| ITEM                   | SPECIFICATION                                                                         |              |              |
|------------------------|---------------------------------------------------------------------------------------|--------------|--------------|
| Size                   | 2.4m x 2.4m x 2.4m                                                                    | 3m x 3m x 3m | 4m x 4m x 4m |
| Height                 | 2.4m                                                                                  | 3m           | 4m           |
| Weight                 | 25kg                                                                                  | 32kg         | 40kg         |
| Clearance              | 2.1m                                                                                  | 2.7m         | 3.7m         |
| Cubic Dimension        | 0.2cbm                                                                                | 0.25cbm      | 0.3cbm       |
| Wall Fabric            | 500D PVC Coated Polyester<br>580GSM PVC                                               |              |              |
| Frame Fabric           | 0.95mm PVC (available colours shown below)                                            |              |              |
| Features               | Over Pressure Relief Valve System                                                     |              |              |
| Package includes:      | Price Includes: Roof & Floor Panels, Sandbags, PVC<br>Carry Bag, Repair Kit & Blowers |              |              |
| Engineer Certification | Fire Action Analysis                                                                  |              |              |