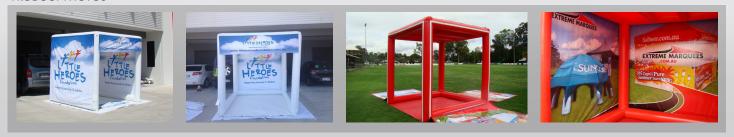

#### **PRODUCT PHOTOS**

## PRODUCT INFORMATION

The Cube is easy to setup and perfect for tradeshows and outdoor events. With easy to use velro walls the Cube is a versitile display tent for any occasion. Select from our wide range of standard fabrics or custom print your walls.