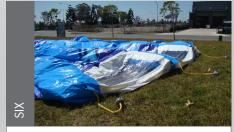

# **BACK DOWN - DEFLATION**

Recommended procedure below. For safety reasons it is recommended that 2 persons set up any marquee.

Ensure area is free from any sharp objects & overhead objects.

Lay ground sheet out into position to protect inflatable.

Connect pumps to inlet valves using the (IN) end of pump. Turn pump on and proceed to deflate using all 4 pumps.

Remove all sandbags and pins and store

Continue to deflate and pull legs out to lay inflatable flat.