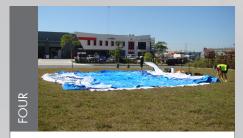

Turn pumps on (4) and proceed to inflate each of the 4 sections evenly.

During the inflation process raise legs into the centre until all legs are upright.

Ensure all legs are lined up and roof is centred. Check frame is firm (do not overinflate).

Check pressure on gauge, gauge should read approx 1 psi. Remove pump.

As soon as pressure is correct proceed to attach sandbags or pins to legs using D Rings.

Remove ground sheet.