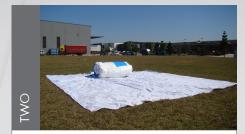

Remove marquee from protective cover

Roll out the marquee.

Roll out marquee flat ensuring the frame tubes are not tangled.

Connect all pumps to inlet valves using the (OUT) end of pump. Total of 4 pumps.