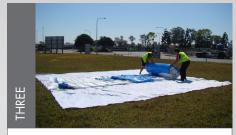

Remove marquee from protective cover

Roll out the marquee.

Roll out marquee flat ensuring the frame tubes are not tangled.

Connect all pumps to inlet valves using the (OUT) end of pump. Total of 4 pumps.

Turn pumps on (4) and proceed to inflate each of the 4 sections evenly.

During the inflation process raise legs into the centre until all legs are upright.

Ensure all legs are lined up and roof is centred. Check frame is firm (do not overinflate).