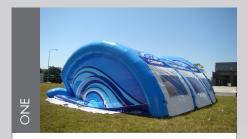

## Quantum Instructions - 10m x 10m

Remove marquee from protective cover

Roll out the marquee.

Roll out marquee flat ensuring the frame tubes are not tangled.

Connect all pumps to inlet valves using the (OUT) end of pump. Total of 4 pumps.

Turn pumps on (4) and proceed to inflate each of the 4 sections evenly.

During the inflation process raise legs into the centre until all legs are upright.

Ensure all legs are lined up and roof is centred. Check frame is firm (do not overinflate).