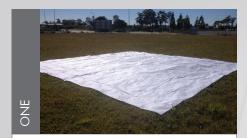

### **SETUP - INFLATION**

Recommended procedure below. For safety reasons it is recommended that 2 persons set up any marquee.

Ensure area is free from any sharp objects & overhead objects.

Layout ground sheet into position.