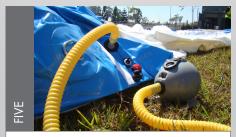

Remove marquee from protective cover

Roll out the marquee.

Roll out marquee flat ensuring the frame tubes are not tangled.

Connect all pumps to inlet valves using the (OUT) end of pump. Total of 4 pumps.

Turn pumps on (4) and proceed to inflate each of the 4 sections evenly.

During the inflation process raise legs into the centre until all legs are upright.

Ensure all legs are lined up and roof is centred. Check frame is firm (do not overinflate).

Check pressure on gauge, gauge should read approx 1 psi. Remove pump.

As soon as pressure is correct proceed to attach sandbags or pins to legs using D Rings.

Remove ground sheet.