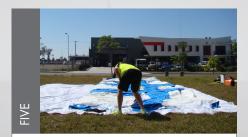

### **SETUP - INFLATION**

Recommended procedure below. For safety reasons it is recommended that 2 persons set up any marquee.

Ensure area is free from any sharp objects & overhead objects.

Layout ground sheet into position.

Remove marquee from protective cover

Roll out the marquee.

Roll out marquee flat ensuring the frame tubes are not tangled.

Connect all pumps to inlet valves using the (OUT) end of pump. Total of 4 pumps.