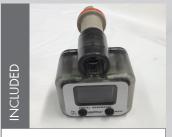

Check pressure on gauge, gauge should read approx 1 psi. Remove pump.

As soon as pressure is correct proceed to attach sandbags or pins to legs using D Rings.

Remove ground sheet.

### **ACCESSORIES**

Pins

Sandbags

Pump

Repair Kit

Gauage

Generator

Extension Lead