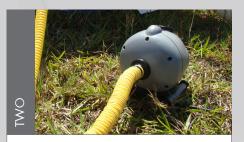

Remove marquee from protective cover

Roll out the marquee.

Roll out marquee flat ensuring the frame tubes are not tangled.

Connect all pumps to inlet valves using the (OUT) end of pump. Total of 4 pumps.

Turn pumps on (4) and proceed to inflate each of the 4 sections evenly.

During the inflation process raise legs into the centre until all legs are upright.

Ensure all legs are lined up and roof is centred. Check frame is firm (do not overinflate).

Connect pumps to inlet valves using the (IN) end of pump. Turn pump on and proceed to deflate using all 4 pumps.

Remove all sandbags and pins and store

Continue to deflate and pull legs out to lay inflatable flat.