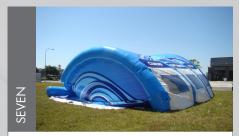

## Quantum Instructions - 10m x 10m

Turn pumps on (4) and proceed to inflate each of the 4 sections evenly.

During the inflation process raise legs into the centre until all legs are upright.

Ensure all legs are lined up and roof is centred. Check frame is firm (do not overinflate).