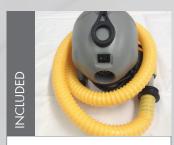

Remove marquee from protective cover

Roll out the marquee.

Roll out marquee flat ensuring the frame tubes are not tangled.

Connect all pumps to inlet valves using the (OUT) end of pump. Total of 4 pumps.

Turn pumps on (4) and proceed to inflate each of the 4 sections evenly.

During the inflation process raise legs into the centre until all legs are upright.

Ensure all legs are lined up and roof is centred. Check frame is firm (do not overinflate).

Connect pumps to inlet valves using the (IN) end of pump. Turn pump on and proceed to deflate using all 4 pumps.

Remove all sandbags and pins and store

Continue to deflate and pull legs out to lay inflatable flat.

### **ACCESSORIES**

Pins

Sandbags

Pump

Repair Kit

Gauage

Generator

Extension Lead