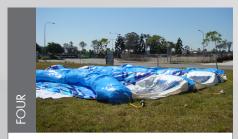

Connect pumps to inlet valves using the (IN) end of pump. Turn pump on and proceed to deflate using all 4 pumps.

Remove all sandbags and pins and store

Continue to deflate and pull legs out to lay inflatable flat.

Fold legs on top of each other.

Proceed to roll marquee up.
Pack marquee into protective cover.
Roll up ground sheet and store pump.