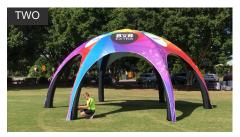

On all other valves screw tight and fix cap.

Connect the pump to selected Inflation Valve and begin inflation.

During the inflation process raise legs into the center until all legs are upright.

Ensure all legs are lined up and roof is centered. Check frame is firm.

Fix Steel Pins and Guide Ropes or attach Sandbags.