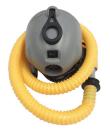

On all other valves screw tight and fix cap.

Connect the pump to selected Inflation Valve and begin inflation.

During the inflation process raise legs into the center until all legs are upright.

Ensure all legs are lined up and roof is centered. Check frame is firm.

#### **INCLUDED ITEMS:**

Pins

Sandbags

Pump

Repair Kit