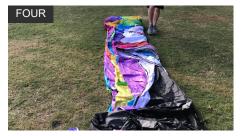

Ensure area is clear of persons. Ensure area is dry and clean. Unscrew all valves to deflate Marquee.

Remove all air from the tubes.

Fold Marquee up neatly laying the Roof and Legs on top of each other. Roll Marquee up.

Pack the dry and clean Inflatable Marquee into Protective Cover.