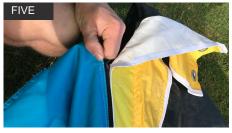

Roll out the marquee.

Lay the Inflatable Marquee out flat.

Marquee Accessories\* Layout your Walls and Awnings and confirm positioning.

Attach the accessories using zips.

Each leg on the marquee has a valve. Select valve to attach pump, screw inflatation value closed and leave cap off.