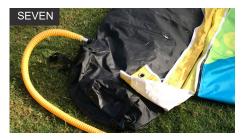

On all other valves screw tight and fix cap.

Connect the pump to selected Inflation Valve and begin inflation.

During the inflation process raise legs into the center until all legs are upright.

Ensure all legs are lined up and roof is centered. Check frame is firm.