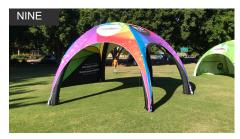

### **SETUP - INFLATION**

Recommended procedure below. For safety reasons it is recommended that 2 persons set up any marquee. Ensure area is free from any sharp objects & overhead objects.

Remove Inflatable Marquee from Protective Cover.

Roll out the marquee.

Lay the Inflatable Marquee out flat.

Marquee Accessories\* Layout your Walls and Awnings and confirm positioning.

Attach the accessories using zips.

Each leg on the marquee has a valve. Select valve to attach pump, screw inflatation value closed and leave cap off.

On all other valves screw tight and fix cap.

Connect the pump to selected Inflation Valve and begin inflation.

During the inflation process raise legs into the center until all legs are upright.

Ensure all legs are lined up and roof is centered. Check frame is firm.

Fix Steel Pins and Guide Ropes or attach Sandbags.