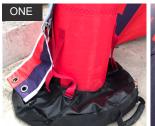

Roll out the marquee.

Lay the Inflatable Marquee out flat.

Marquee Accessories\* Layout your Walls and Awnings and confirm positioning.

Attach the accessories using zips.

Each leg on the marquee has a valve. Select valve to attach pump, screw inflatation value closed and leave cap off.

On all other valves screw tight and fix cap.

Connect the pump to selected Inflation Valve and begin inflation.

During the inflation process raise legs into the center until all legs are upright.

Ensure all legs are lined up and roof is centered. Check frame is firm.