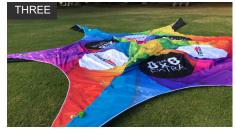

Roll out the marquee.

Lay the Inflatable Marquee out flat.

Marquee Accessories\* Layout your Walls and Awnings and confirm positioning.

Attach the accessories using zips.

Each leg on the marquee has a valve. Select valve to attach pump, screw inflatation value closed and leave cap off.

On all other valves screw tight and fix cap.

Connect the pump to selected Inflation Valve and begin inflation.

During the inflation process raise legs into the center until all legs are upright.

Ensure all legs are lined up and roof is centered. Check frame is firm.