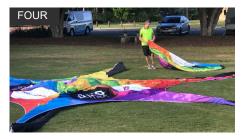

On all other valves screw tight and fix cap.

Connect the pump to selected Inflation Valve and begin inflation.

During the inflation process raise legs into the center until all legs are upright.

Ensure all legs are lined up and roof is centered. Check frame is firm.

Fix Steel Pins and Guide Ropes or attach Sandbags.