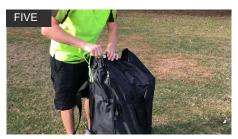

### **SETUP - INFLATION**

Recommended procedure below. For safety reasons it is recommended that 2 persons set up any marquee. Ensure area is free from any sharp objects & overhead objects.

Remove Inflatable Marquee from Protective Cover.

Roll out the marquee.

Lay the Inflatable Marquee out flat.

Marquee Accessories\* Layout your Walls and Awnings and confirm positioning.

Attach the accessories using zips.

Each leg on the marquee has a valve. Select valve to attach pump, screw inflatation value closed and leave cap off.

Pack the dry and clean Inflatable Marquee into Protective Cover.