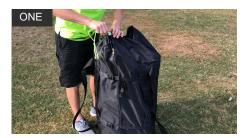

### **SETUP - INFLATION**

Recommended procedure below. For safety reasons it is recommended that 2 persons set up any marquee. Ensure area is free from any sharp objects & overhead objects.

Remove Inflatable Marquee from Protective Cover.