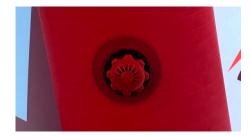

Roll out the marquee.

Lay the Inflatable Marquee out flat.

Marquee Accessories\* Layout your Walls and Awnings and confirm positioning.

Attach the accessories using zips.

Each leg on the marquee has a valve. Select valve to attach pump, screw inflatation value closed and leave cap off.

On all other valves screw tight and fix cap.

Connect the pump to selected Inflation Valve and begin inflation.

During the inflation process raise legs into the center until all legs are upright.

Ensure all legs are lined up and roof is centered. Check frame is firm.

Over pressure relief valve system, **DO NOT TOUCH.** 