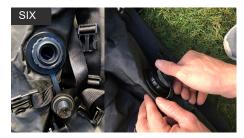

On all other valves screw tight and fix cap.

Connect the pump to selected Inflation Valve and begin inflation.

During the inflation process raise legs into the center until all legs are upright.

Ensure all legs are lined up and roof is centered. Check frame is firm.

Fix Steel Pins and Guide Ropes or attach Sandbags.