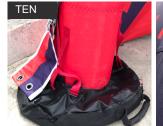

Roll out the marquee.

Lay the Inflatable Marquee out flat.

Marquee Accessories\* Layout your Walls and Awnings and confirm positioning.

Attach the accessories using zips.

Each leg on the marquee has a valve. Select valve to attach pump, screw inflatation value closed and leave cap off.

On all other valves screw tight and fix cap.

Connect the pump to selected Inflation Valve and begin inflation.

During the inflation process raise legs into the center until all legs are upright.

Ensure all legs are lined up and roof is centered. Check frame is firm.