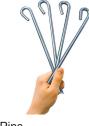

Fix Steel Pins and Guide Ropes or attach Sandbags.

### **BACK DOWN - DEFLATION**

Recommended procedure below. For safety reasons it is recommended that 2 persons set up any marquee. Ensure area is free from any sharp objects & overhead objects.

Remove Steel Pins and Guide Ropes or detach Sandbags.

#### **INCLUDED ITEMS:**

Pins

Sandbags

Pump

Repair Kit