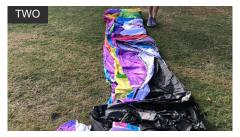

Roll out the marquee.

Lay the Inflatable Marquee out flat.

Marquee Accessories\* Layout your Walls and Awnings and confirm positioning.

Attach the accessories using zips.

Each leg on the marquee has a valve. Select valve to attach pump, screw inflatation value closed and leave cap off.