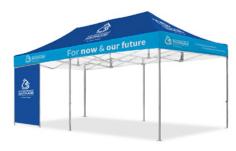

# FEATURES OF THE Q8

What makes the Q8 Marquees so different and unique from all others.

**CALL** 1300 850 832

**EMAIL** admin@extreme-marquees.com.au

1.2m full perimeter walls (2) and 1.2m internal partition walls (2).

1.2m full perimeter walls (2) and 3m internal partition half wall.

Custom marquee with a standard blue full wall.

Custom marquee with custom 3m half wall.