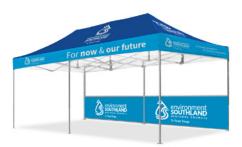

# FEATURES OF THE Q8

What makes the Q8 Marquees so different and unique from all others.

**CALL** 1300 850 832

**EMAIL** admin@extreme-marquees.com.au

1.2m full perimeter walls (2) and 1.2m internal partition walls (2).

1.2m full perimeter walls (2) and 3m internal partition half wall.

Custom marquee with a standard blue full wall.

Custom marquee with custom 3m half wall.