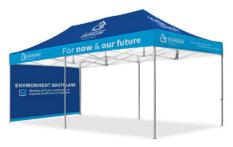

# FEATURES OF THE Q8

What makes the Q8 Marquees so different and unique from all others.

**CALL** 1300 850 832

**EMAIL** admin@extreme-marquees.com.au

1.2m full perimeter walls (2) and 1.2m internal partition walls (2).

1.2m full perimeter walls (2) and 3m internal partition half wall.

Custom marquee with a standard blue full wall.

Custom marquee with custom 3m half wall.