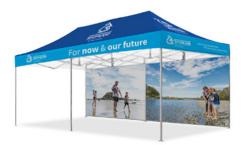

# FEATURES OF THE Q8

What makes the Q8 Marquees so different and unique from all others.

**CALL** 1300 850 832

**EMAIL** admin@extreme-marquees.com.au

1.2m full perimeter walls (2) and 1.2m internal partition walls (2).

1.2m full perimeter walls (2) and 3m internal partition half wall.

Custom marquee with a standard blue full wall.

Custom marquee with custom 3m half wall.