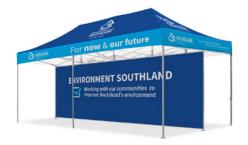

1.2m full perimeter walls (2) and 3m internal partition half wall.

Custom marquee with a standard blue full wall.

Custom marquee with custom 3m half wall.