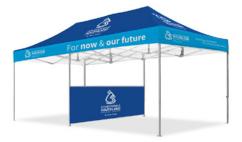

1.2m full perimeter walls (2) and 3m internal partition half wall.

Custom marquee with a standard blue full wall.

Custom marquee with custom 3m half wall.