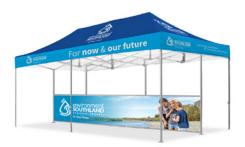

1.2m full perimeter walls (2) and 3m internal partition half wall.

Custom marquee with a standard blue full wall.

Custom marquee with custom 3m half wall.