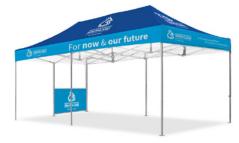

1.2m full perimeter walls (2) and 3m internal partition half wall.

Custom marquee with a standard blue full wall.

Custom marquee with custom 3m half wall.