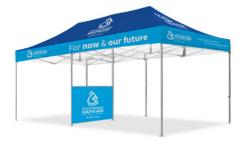

1.2m full perimeter walls (2) and 3m internal partition half wall.

Custom marquee with a standard blue full wall.

Custom marquee with custom 3m half wall.