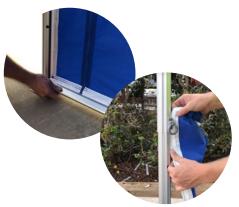

### **PERIMETER** Q8 FULL WALLS

Velcro along the top edge of wall attaches to the roof, a kedar wall bar secures the bottom and the wall tracks into the marguee legs on the side.

### 6m Q8 FULL WALL

Standard colours, single side or double side custom print.

Hardware: 6m kedar wall bar.

### 3m FULL WALL

Standard colours, single side or double side custom print.

Hardware: 3m kedar wall bar plus a kedar leg.

### 1.5m FULL WALL

Standard colours, single side or double side custom print.

Hardware: 1.5m kedar wall bar plus a Q8 instert leg.