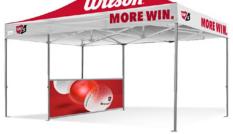

### **INTERNAL PARTITION** Q8 FULL WALLS

Partition walls can be configured to make internal walls, the kedar system and the use of extra legs are the Q8 difference.

#### 4.5m PARTITION WALL

Standard colours, single side or double side custom print.

Hardware: 4.5m top & bottom kedar wall bars & left and right Q8 insert legs.

#### 3m PARTITION WALL

Standard colours, single side or double side custom print.

Hardware: 3m top & bottom kedar wall bars & left and right.

#### 1.5m PARTITION WALL

Standard colours, single side or double side custom print.

Hardware: 1.5m top & bottom kedar wall bars & left and right Q8 insert legs.