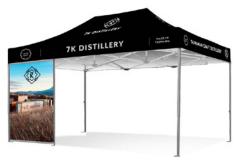

### **PERIMETER** Q8 FULL WALLS

Hooks along the top edge of wall attaches to the roof, a kedar wall bar secures the bottom and the wall tracks into the marguee legs on the side.

#### 4.5m Q8 FULL WALL

Standard colours, single side or double side custom print.

Hardware: 4.5m kedar wall bar.