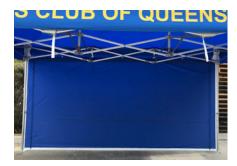

1.2m full perimeter walls (2) and 3m internal partition half wall.

Custom marquee with a standard blue full wall.

Custom marquee with custom 3m half wall.