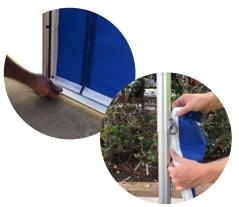

### **PERIMETER** Q8 FULL WALLS

Hooks along the top edge of wall attaches to the roof, a kedar wall bar secures the bottom and the wall tracks into the marguee legs on the side.

#### 4.5m Q8 FULL WALL

Standard colours, single side or double side custom print.

Hardware: 4.5m kedar wall bar.