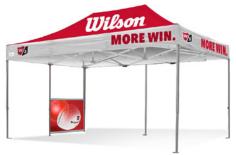

### **INTERNAL PARTITION** Q8 FULL WALLS

Partition walls can be configured to make internal walls, the kedar system and the use of extra legs are the Q8 difference.

#### 4.5m PARTITION WALL

Standard colours, single side or double side custom print.

Hardware: 4.5m top & bottom kedar wall bars & left and right Q8 insert legs.