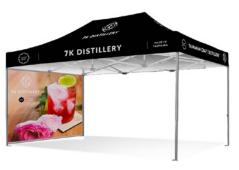

### **PERIMETER** Q8 FULL WALLS

Hooks along the top edge of wall attaches to the roof, a kedar wall bar secures the bottom and the wall tracks into the marguee legs on the side.

#### 4.5m Q8 FULL WALL

Standard colours, single side or double side custom print.

Hardware: 4.5m kedar wall bar.

#### 1.5m FULL WALL

Standard colours, single side or double side custom print.

Hardware: 1.5m kedar wall bar plus a Q8 instert leg.