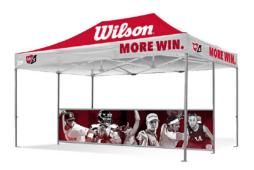

### **PERIMETER** Q8 HALF WALLS

Half walls use kedar wall bars to secure the top and bottom and track into the marquee legs on the sides.

#### 4.5m HALF WALL

Standard colours, single side or double side custom print.

Hardware: 4.5m top & bottom kedar wall bars.

#### 3m HALF WALL

Standard colours, single side or double side custom print.

Hardware: 3m top & bottom kedar wall

#### 2.6m HALF WALL

Standard colours, single side or double side custom print.

Hardware: 2.6m top & bottom kedar wall bars plus a Q8 instert leg.

#### 1.5m HALF WALL

Standard colours, single side or double side custom print.

Hardware: 1.5m top & bottom kedar wall bars plus a Q8 instert leg.