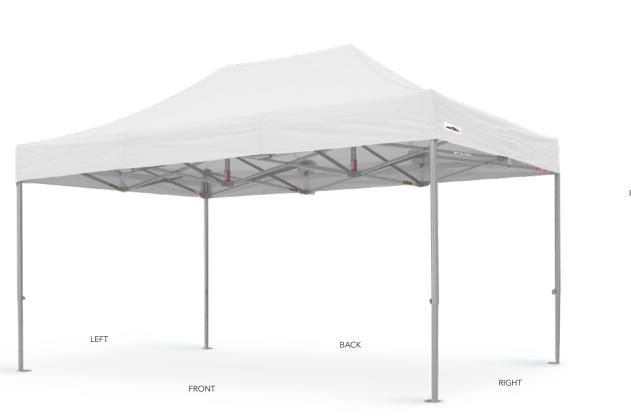

### **PERIMETER** Q8 FULL WALLS

Hooks along the top edge of wall attaches to the roof, a kedar wall bar secures the bottom and the wall tracks into the marguee legs on the side.

### **PERIMETER** Q8 HALF WALLS

Half walls use kedar wall bars to secure the top and bottom and track into the marquee legs on the sides.