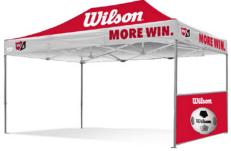

### **PERIMETER** Q8 FULL WALLS

Hooks along the top edge of wall attaches to the roof, a kedar wall bar secures the bottom and the wall tracks into the marguee legs on the side.

#### 4.5m Q8 FULL WALL

Standard colours, single side or double side custom print.

Hardware: 4.5m kedar wall bar.