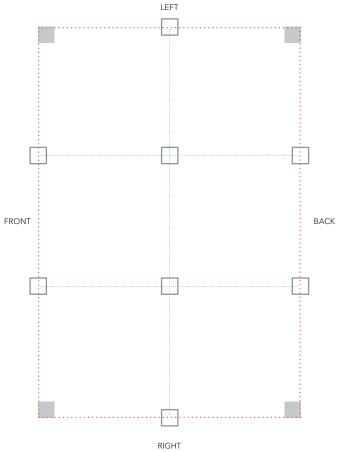

### **CREATE** YOUR CUSTOM Q8 ORDER

Outline your order so we can quote the required panels and our graphics team can create your artwork layout for you. Need help? Just ask we can assist with your order.

FIXED LEG

• • • PERIMETER WALL CAN BE ADDED

Q8 INSERT LEG CAN BE ADDED

· · · · INTERNAL PARTITION WALL CAN BE ADDED