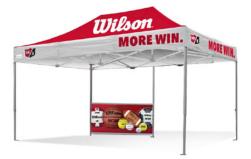

### **PERIMETER** Q8 HALF WALLS

Half walls use kedar wall bars to secure the top and bottom and track into the marquee legs on the sides.

#### 4.5m HALF WALL

Standard colours, single side or double side custom print.

Hardware: 4.5m top & bottom kedar wall bars.