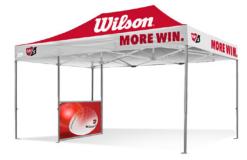

### **PARTITION** Q8 HALF WALLS

Half walls use kedar wall bars to secure the top and bottom and track into the marquee legs on the sides.

#### 4.5m PARTITION HALF WALL

Standard colours, single side or double side custom print.

Hardware: 4.5m top & bottom kedar wall bars & left and right Q8 insert legs.

#### 3m PARTITION HALF WALL

Standard colours, single side or double side custom print.

Hardware: 3m top & bottom kedar wall bars & left and right Q8 insert legs.

#### 1.5m PARTITION HALF WALL

Standard colours, single side or double side custom print.

Hardware: 1.5m top & bottom kedar wall bars & left and right Q8 insert legs.

3m x 4.5m CUSTOM ORDER FORM

**CALL** 1300 850 832