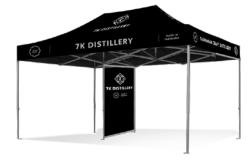

### **PERIMETER** Q8 FULL WALLS

Hooks along the top edge of wall attaches to the roof, a kedar wall bar secures the bottom and the wall tracks into the marguee legs on the side.

#### 4.5m Q8 FULL WALL

Standard colours, single side or double side custom print.

Hardware: 4.5m kedar wall bar.

#### 3m FULL WALL

Standard colours, single side or double side custom print.

Hardware: 3m kedar wall bar.

#### 2.6m FULL WALL

Standard colours, single side or double side custom print.

Hardware: 2.6m kedar wall bar plus a Q8 instert leg.

#### 1.5m FULL WALL

Standard colours, single side or double side custom print.

Hardware: 1.5m kedar wall bar plus a Q8 instert leg.