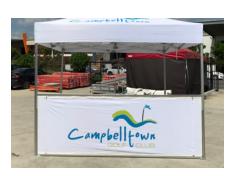

1.2m full perimeter walls (2) and 3m internal partition half wall.

Custom marquee with a standard blue full wall.

Custom marquee with custom 3m half wall.