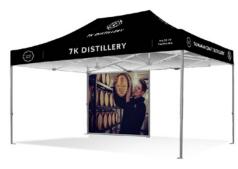

### **PERIMETER** Q8 FULL WALLS

Hooks along the top edge of wall attaches to the roof, a kedar wall bar secures the bottom and the wall tracks into the marguee legs on the side.

#### 4.5m Q8 FULL WALL

Standard colours, single side or double side custom print.

Hardware: 4.5m kedar wall bar.