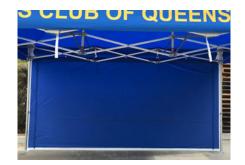

1.5m PARTITION WALL Standard colours, single side or double side custom print. Hardware: 1.5m top & bottom kedar wall bars & left and right Q8 insert legs.

COMPLETED PROJECT 1.5m full perimeter walls (2) and 1.5m internal partition walls (2).