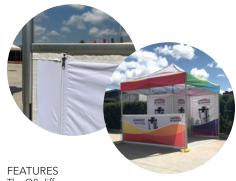

#### PERIMETER Q8 FULL WALLS

Hooks along the top edge of wall attaches to the roof, a kedar wall bar secures the bottom and the wall tracks into the marguee legs on the side.

3m Q8 FULL WALL Standard colours, single side or double side custom print. Hardware: 3m kedar wall bar.

1.5m FULL WALL Standard colours, single side or double side custom print. Hardware: 1.5m kedar wall bar plus a kedar leg.

COMPLETED PROJECT Printed marguee roof with a standard blue full wall.

The Q8 difference.