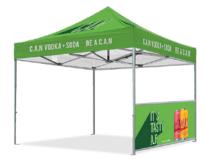

### **PERIMETER** Q8 HALF WALLS

Half walls use kedar wall bars to secure the top and bottom and track into the marquee legs on the sides.

3m HALF WALL Standard colours, single side or double side custom print. Hardware: 3m top & bottom kedar wall bars.

1.5m HALF WALL Standard colours, single side or double side custom print. Hardware: 3m top & bottom kedar wall

COMPLETED PROJECT Printed marquee roof with custom 3m half wall.

The Q8 difference.

CALL 1300 850 832 **EMAIL** admin@extreme-marguees.com.au