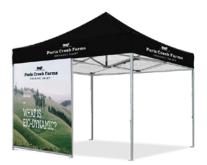

1.5m HALF WALL Standard colours, single side or double side custom print. Hardware: 3m top & bottom kedar wall

COMPLETED PROJECT Printed marquee roof with custom 3m half wall.

The Q8 difference.

CALL 1300 850 832 **EMAIL** admin@extreme-marguees.com.au