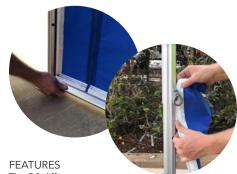

#### PERIMETER Q8 FULL WALLS

Hooks along the top edge of wall attaches to the roof, a kedar wall bar secures the bottom and the wall tracks into the marguee legs on the side.

3m Q8 FULL WALL Standard colours, single side or double side custom print. Hardware: 3m kedar wall bar.

1.5m FULL WALL Standard colours, single side or double side custom print. Hardware: 1.5m kedar wall bar plus a kedar leg.

COMPLETED PROJECT Printed marguee roof with a standard blue full wall.

The Q8 difference.