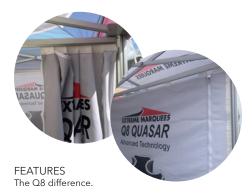

1.5m FULL WALL Standard colours, single side or double side custom print. Hardware: 1.5m kedar wall bar plus a kedar leg.

COMPLETED PROJECT Printed marguee roof with a standard blue full wall.

The Q8 difference.

1.5m HALF WALL Standard colours, single side or double side custom print. Hardware: 3m top & bottom kedar wall

COMPLETED PROJECT Printed marquee roof with custom 3m half wall.

The Q8 difference.

CALL 1300 850 832 **EMAIL** admin@extreme-marguees.com.au