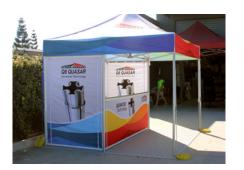

1.5m FULL WALL Standard colours, single side or double side custom print. Hardware: 1.5m kedar wall bar plus a kedar leg.

COMPLETED PROJECT Printed marguee roof with a standard blue full wall.

The Q8 difference.