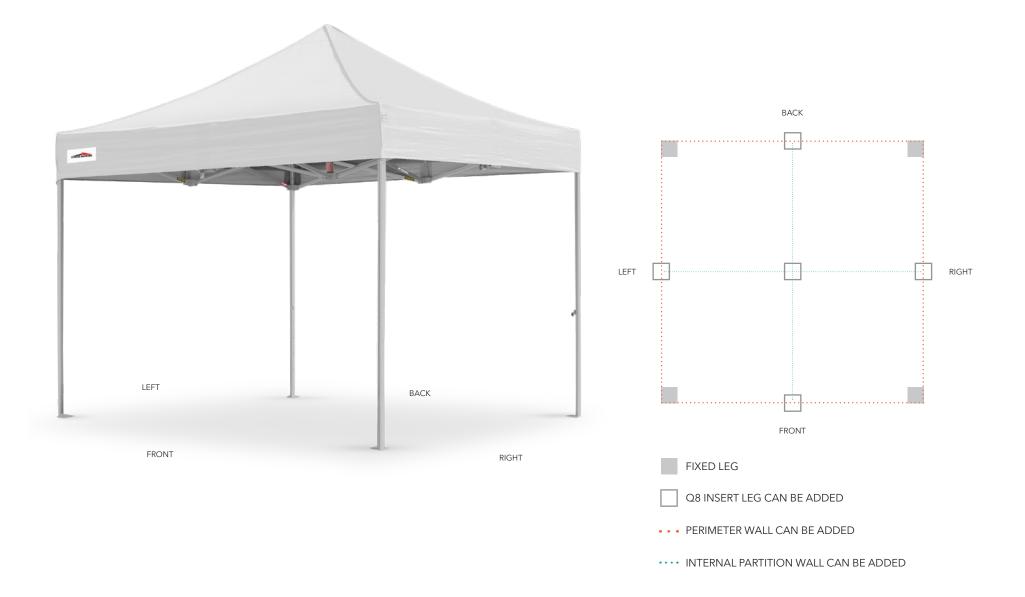

#### PERIMETER Q8 FULL WALLS

Hooks along the top edge of wall attaches to the roof, a kedar wall bar secures the bottom and the wall tracks into the marguee legs on the side.

3m Q8 FULL WALL Standard colours, single side or double side custom print. Hardware: 3m kedar wall bar.

### **PERIMETER** Q8 HALF WALLS

Half walls use kedar wall bars to secure the top and bottom and track into the marquee legs on the sides.

3m HALF WALL Standard colours, single side or double side custom print. Hardware: 3m top & bottom kedar wall bars.

# **INTERNAL PARTITION Q8 FULL WALLS**

Partition walls can be configured to make internal walls, the kedar system and the use of extra legs are the Q8 difference.

**3m PARTITION WALL** Standard colours, single side or double side custom print. Hardware: 3m top & bottom kedar wall bars & left and right Q8 insert legs.

#### **PARTITION Q8 HALF WALLS**

Half walls use kedar wall bars to secure the top and bottom and track into the marquee legs on the sides.

**3m PARTITION HALF WALL** Standard colours, single side or double side custom print. Hardware: 3m top & bottom kedar wall bars & left and right Q8 insert legs.