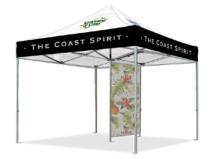

# **INTERNAL PARTITION Q8 FULL WALLS**

Partition walls can be configured to make internal walls, the kedar system and the use of extra legs are the Q8 difference.

**3m PARTITION WALL** Standard colours, single side or double side custom print. Hardware: 3m top & bottom kedar wall bars & left and right Q8 insert legs.

1.5m PARTITION WALL Standard colours, single side or double side custom print. Hardware: 1.5m top & bottom kedar wall bars & left and right Q8 insert legs.

COMPLETED PROJECT 1.5m full perimeter walls (2) and 1.5m internal partition walls (2).