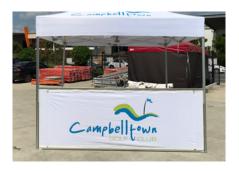

#### **PARTITION Q8 HALF WALLS**

Half walls use kedar wall bars to secure the top and bottom and track into the marquee legs on the sides.

**3m PARTITION HALF WALL** Standard colours, single side or double side custom print. Hardware: 3m top & bottom kedar wall bars & left and right Q8 insert legs.

1.5m PARTITION HALF WALL Standard colours, single side or double side custom print. Hardware:1.5m top & bottom kedar wall bars & left and right Q8 insert legs.

COMPLETED PROJECT 1.5m full perimeter walls (2) and 3m internal partition half wall.