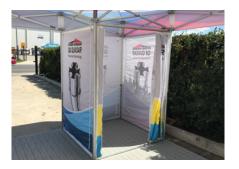

#### PERIMETER Q8 FULL WALLS

Hooks along the top edge of wall attaches to the roof, a kedar wall bar secures the bottom and the wall tracks into the marguee legs on the side.

3m Q8 FULL WALL Standard colours, single side or double side custom print. Hardware: 3m kedar wall bar.

1.5m FULL WALL Standard colours, single side or double side custom print. Hardware: 1.5m kedar wall bar plus a kedar leg.

COMPLETED PROJECT Printed marguee roof with a standard blue full wall.

The Q8 difference.