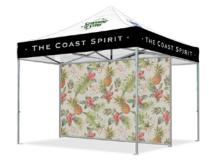

### **PERIMETER** Q8 HALF WALLS

Half walls use kedar wall bars to secure the top and bottom and track into the marquee legs on the sides.

3m HALF WALL Standard colours, single side or double side custom print. Hardware: 3m top & bottom kedar wall bars.

1.5m HALF WALL Standard colours, single side or double side custom print. Hardware: 3m top & bottom kedar wall

COMPLETED PROJECT Printed marquee roof with custom 3m half wall.

The Q8 difference.

CALL 1300 850 832 **EMAIL** admin@extreme-marguees.com.au