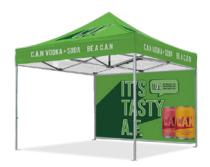

1.5m FULL WALL Standard colours, single side or double side custom print. Hardware: 1.5m kedar wall bar plus a kedar leg.

COMPLETED PROJECT Printed marguee roof with a standard blue full wall.

The Q8 difference.