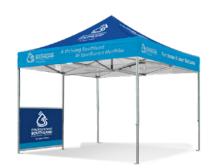

# **INTERNAL PARTITION Q8 FULL WALLS**

Partition walls can be configured to make internal walls, the kedar system and the use of extra legs are the Q8 difference.

**3m PARTITION WALL** Standard colours, single side or double side custom print. Hardware: 3m top & bottom kedar wall bars & left and right Q8 insert legs.

1.5m PARTITION WALL Standard colours, single side or double side custom print. Hardware: 1.5m top & bottom kedar wall bars & left and right Q8 insert legs.

COMPLETED PROJECT 1.5m full perimeter walls (2) and 1.5m internal partition walls (2).