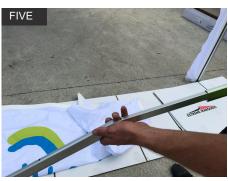

Slide the Leg Rubber Inserts (2) along the Keda of the of the Wall Strips. Align to the bottom of Wall Strip.

Insert the top section of the of the Wall Strip Keda into the tracking of the Upper Leg of Marquee.

Press the Leg Rubber Inserts into the tracking on the Lower Leg of the Marquee. Repeat on other side.

Assemble the Half Wall Support Bars for the top and bottom of the Half Wall.

Top of Half Wall. Insert the Half Wall Keda into the Half Wall Support Bar and slide fabric along Bar.