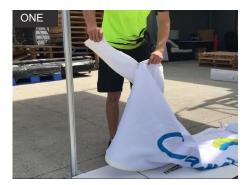

## **Q8 QUASAR HALF WALL**

Recommended procedure below. For safety reasons it is recommended that 2 persons set up any marquee. Ensure area is free from any sharp objects & overhead objects.

Unzip the Left and Right Wall Strips on the Half Wall Panel.

Slide the Leg Rubber Inserts (2) along the Keda of the of the Wall Strips. Align to the bottom of Wall Strip.

Insert the top section of the of the Wall Strip Keda into the tracking of the Upper Leg of Marquee.