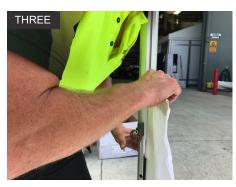

Insert the Wall Strip Keda into the Half Wall Bar. Insert the Half Wall Support Bar into the Tracking of the Upper Leg of the Marquee.

Using the supplied tool, tighten the bolt lightly. Repeat on other side. Adjust the Half Wall Bar as need to be level and in desired position, tighten bolts to secure.

Bottom of Half Wall. Insert the Half Wall Keda into the Support Bar and slide fabric along Bar.

Adjust the Half Wall Bar as need to be level and in desired position, tighten bolts to secure.

Zip the Wall Strip and the Half Wall Panel together.