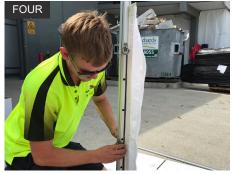

Insert the Wall Strip Keda into the Half Wall Bar. Insert the Half Wall Support Bar into the Tracking of the Upper Leg of the Marquee.

Using the supplied tool, tighten the bolt lightly. Repeat on other side. Adjust the Half Wall Bar as need to be level and in desired position, tighten bolts to secure.

Bottom of Half Wall. Insert the Half Wall Keda into the Support Bar and slide fabric along Bar.

Adjust the Half Wall Bar as need to be level and in desired position, tighten bolts to secure.

Zip the Wall Strip and the Half Wall Panel together.