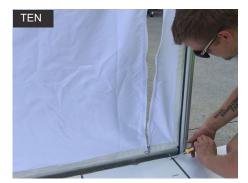

Insert the Wall Strip Keda into the Half Wall Bar. Insert the Half Wall Support Bar into the Tracking of the Upper Leg of the Marquee.

Using the supplied tool, tighten the bolt lightly. Repeat on other side. Adjust the Half Wall Bar as need to be level and in desired position, tighten bolts to secure.