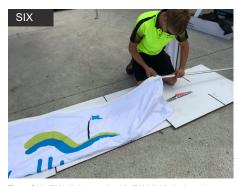

## **Q8 QUASAR HALF WALL**

Recommended procedure below. For safety reasons it is recommended that 2 persons set up any marquee. Ensure area is free from any sharp objects & overhead objects.

Unzip the Left and Right Wall Strips on the Half Wall Panel.

Bottom of Half Wall. Insert the Half Wall Keda into the Support Bar and slide fabric along Bar.

Adjust the Half Wall Bar as need to be level and in desired position, tighten bolts to secure.

Zip the Wall Strip and the Half Wall Panel together.