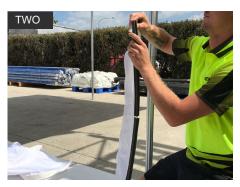

Slide the Leg Rubber Inserts (2) along the Keda of the of the Wall Strips. Align to the bottom of Wall Strip.

Insert the top section of the of the Wall Strip Keda into the tracking of the Upper Leg of Marquee.

Press the Leg Rubber Inserts into the tracking on the Lower Leg of the Marquee. Repeat on other side.

Assemble the Half Wall Support Bars for the top and bottom of the Half Wall.

Top of Half Wall. Insert the Half Wall Keda into the Half Wall Support Bar and slide fabric along Bar.