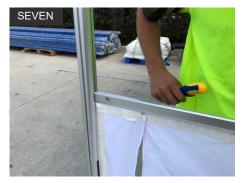

Insert the Wall Strip Keda into the Half Wall Bar. Insert the Half Wall Support Bar into the Tracking of the Upper Leg of the Marquee.

Using the supplied tool, tighten the bolt lightly. Repeat on other side. Adjust the Half Wall Bar as need to be level and in desired position, tighten bolts to secure.