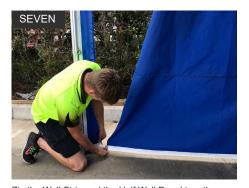

Zip the Wall Strip and the Half Wall Panel together. Repeat on other side.

Assemble the Full Wall Support Bar for the bottom of the Full Wall.

Bottom of Full Wall. Insert the Full Wall Keda into the Support Bar and slide Bar along fabric.