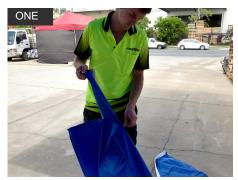

## **Q8 QUASAR FULL WALL**

Recommended procedure below. For safety reasons it is recommended that 2 persons set up any marquee. Ensure area is free from any sharp objects & overhead objects.

Unzip the Left and Right Wall Strips on the Full Wall Panel.