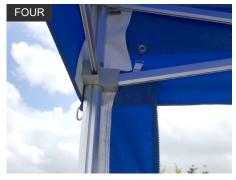

Attach the Wall Strip Hook to Eyelet in Roof. Ensure Hook is facing inwards. Repeat on other side.

Press the Leg Rubber Inserts into the tracking on the Lower Leg of the Marquee. Repeat on other side.

Full Wall Panel attach the Hooks to the Eyelets on Roof. Ensure Hook is facing inwards.

Zip the Wall Strip and the Half Wall Panel together. Repeat on other side.

Assemble the Full Wall Support Bar for the bottom of the Full Wall.

Bottom of Full Wall. Insert the Full Wall Keda into the Support Bar and slide Bar along fabric.