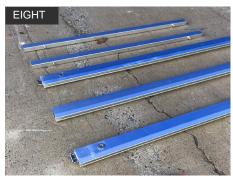

Insert Bar connection into the tracking on frame. Adjust the Bar as need to be level and in desired position, tighten bolts to secure. Repeat.

Finished Full Wall.

Finished Full Wall.