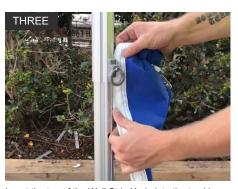

Slide the Leg Rubber Inserts (2) along the Keda of the of the Wall Strips. Align to the bottom of Wall Strip.

Insert the top of the Wall Strip Keda into the tracking of the Upper Leg of Marquee. (Hook facing inwards)

Attach the Wall Strip Hook to Eyelet in Roof. Ensure Hook is facing inwards. Repeat on other side.

Press the Leg Rubber Inserts into the tracking on the Lower Leg of the Marquee. Repeat on other side.

Full Wall Panel attach the Hooks to the Eyelets on Roof. Ensure Hook is facing inwards.