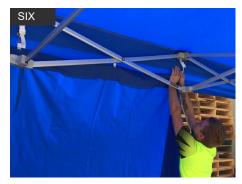

Attach the Wall Strip Hook to Eyelet in Roof. Ensure Hook is facing inwards. Repeat on other side.

Press the Leg Rubber Inserts into the tracking on the Lower Leg of the Marquee. Repeat on other side.

Full Wall Panel attach the Hooks to the Eyelets on Roof. Ensure Hook is facing inwards.