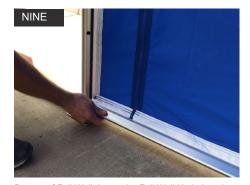

Slide the Leg Rubber Inserts (2) along the Keda of the of the Wall Strips. Align to the bottom of Wall Strip.

Insert the top of the Wall Strip Keda into the tracking of the Upper Leg of Marquee. (Hook facing inwards)

Attach the Wall Strip Hook to Eyelet in Roof. Ensure Hook is facing inwards. Repeat on other side.

Press the Leg Rubber Inserts into the tracking on the Lower Leg of the Marquee. Repeat on other side.

Full Wall Panel attach the Hooks to the Eyelets on Roof. Ensure Hook is facing inwards.