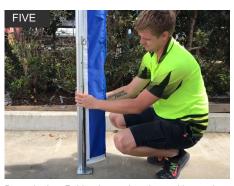

Slide the Leg Rubber Inserts (2) along the Keda of the of the Wall Strips. Align to the bottom of Wall Strip.

Insert the top of the Wall Strip Keda into the tracking of the Upper Leg of Marquee. (Hook facing inwards)