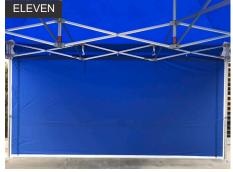

Insert Bar connection into the tracking on frame. Adjust the Bar as need to be level and in desired position, tighten bolts to secure. Repeat.

Finished Full Wall.

Finished Full Wall.