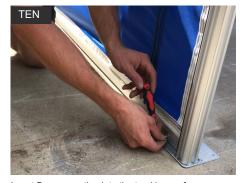

Zip the Wall Strip and the Half Wall Panel together. Repeat on other side.

Assemble the Full Wall Support Bar for the bottom of the Full Wall.

Bottom of Full Wall. Insert the Full Wall Keda into the Support Bar and slide Bar along fabric.

Insert Bar connection into the tracking on frame. Adjust the Bar as need to be level and in desired position, tighten bolts to secure. Repeat.

Finished Full Wall.

Finished Full Wall.