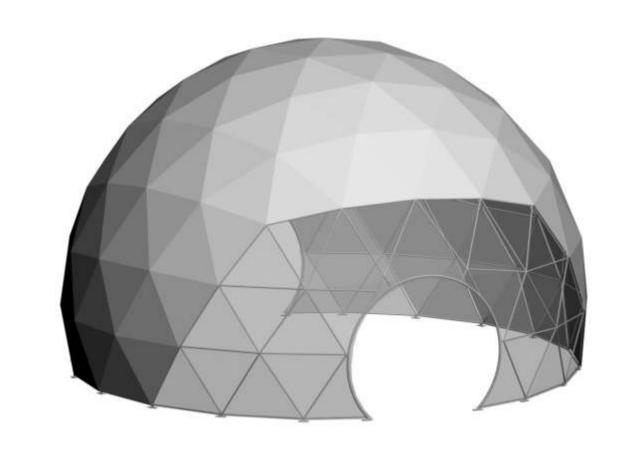

## Introduction

10m Dome





: 261 m<sup>3</sup>

## $10 \, \mathrm{mDOME}$

| 1 0 M | 1 | 2 | 1 7 9 | 5 4   | 5 7   | 0.5509 | 916.21 0 | 9 2540  | 5 0 0 | 1000  |
|-------|---|---|-------|-------|-------|--------|----------|---------|-------|-------|
|       | 1 | 1 | 1 2 4 | 1 2 4 | 1 1 8 | 1.814  | 316.88 1 | 4361820 | 5 3 0 | 5 3 0 |

| DESCRIPTION | ITEM NO. | QUANTITY | DISTANCE | LENGTH | REMARK | DESCRIPTION | ITEM NO | QUANTITY | DISTANCE | LENGTH | REMARK |        |
|-------------|----------|----------|----------|--------|--------|-------------|---------|----------|----------|--------|--------|--------|
| 33*2.5      | 1        | 58       | 1380     | 1430   |        | 42*2        | 14      | 2        | 1466     | 1466   |        |        |
| 33*2.5      | 2        | 58       | 1427     | 1477   |