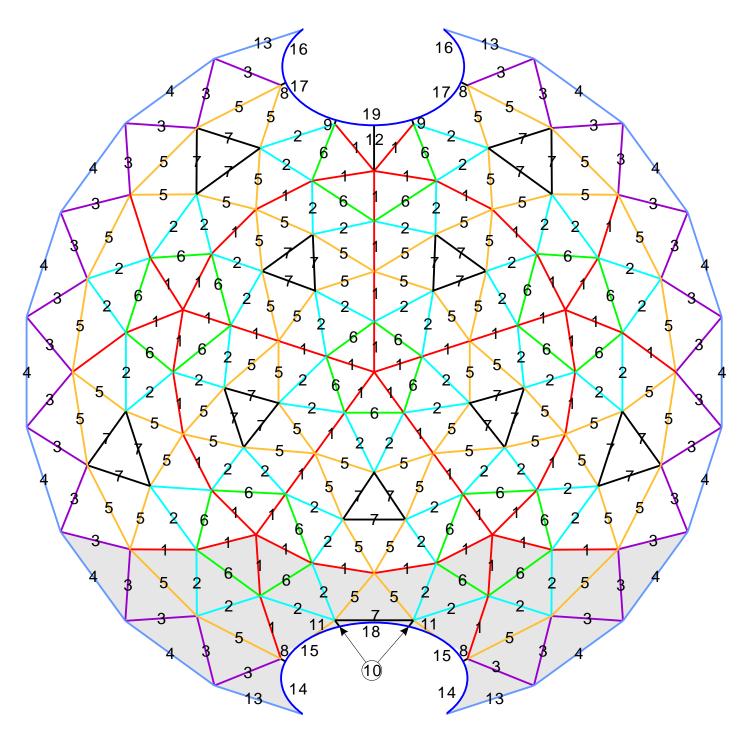

## $10 \, \mathrm{mDOME}$

| 1 0 M | 1 | 2 | 1 7 9 | 5 4   | 5 7   | 0.5509 | 916.21 0 | 9 2540  | 5 0 0 | 1000  |
|-------|---|---|-------|-------|-------|--------|----------|---------|-------|-------|
|       | 1 | 1 | 1 2 4 | 1 2 4 | 1 1 8 | 1.814  | 316.88 1 | 4361820 | 5 3 0 | 5 3 0 |

| DESCRIPTION | ITEM NO. | QUANTITY | DISTANCE | LENGTH | REMARK | DESCRIPTION | ITEM NO | QUANTITY | DISTANCE | LENGTH | REMARK |        |
|-------------|----------|----------|----------|--------|--------|-------------|---------|----------|----------|--------|--------|--------|
| 33*2.5      | 1        | 58       | 1380     | 1430   |        | 42*2        | 14      | 2        | 1466     | 1466   |        |        |
| 33*2.5      | 2        | 58       | 1427     | 1477   |        | 42*2        | 15      | 2        | 1466     | 1466   |        |        |
| 33*2.5      | 3        | 32       | 1435     | 1485   |        | 42*2        | 16      | 2        | 1466     | 1466   |        |        |
| 33*2.5      | 4        | 14       | 1519     | 1569   |        | 42*2        | 17      | 2        | 1466     | 1466   |        |        |
| 33*2.5      | 5        | 64       | 1564     | 1614   |        | 42*2        | 18      | 1        | 1140     | 1140   |        |        |
| 33*2.5      | 6        | 29       | 1606     | 1656   |        | 42*2        | 19      | 1        | 1140     | 1140   |        |        |
| 33*2.5      | 7        | 28       | 1625     | 1675   |        |             |         | 20       |          |        |        |        |
| 50*5        | 8        | 4        | 57       | 107    |        |             |         | 130      | M18*75MM |        |        |        |
| 50*5        | 9        | 2        | 66       | 116    |        |             |         | 2        | 250*30   |        |        | diame. |
| 33*2.5      | 10       | 2        | 266      | 316    |        |             |         | 9        | M6*40MM  |        |        | 9      |
| 33*2.5      | 11       | 2        | 619      | 669    |        |             |         |          |          |        |        |        |
| 33*2.5      | 12       | 1        | 975      | 1025   |        |             |         |          |          |        |        |        |
| 33*2.5      | 13       | 4        | 1175     | 1225   |        |             |         |          |          |        |        |        |