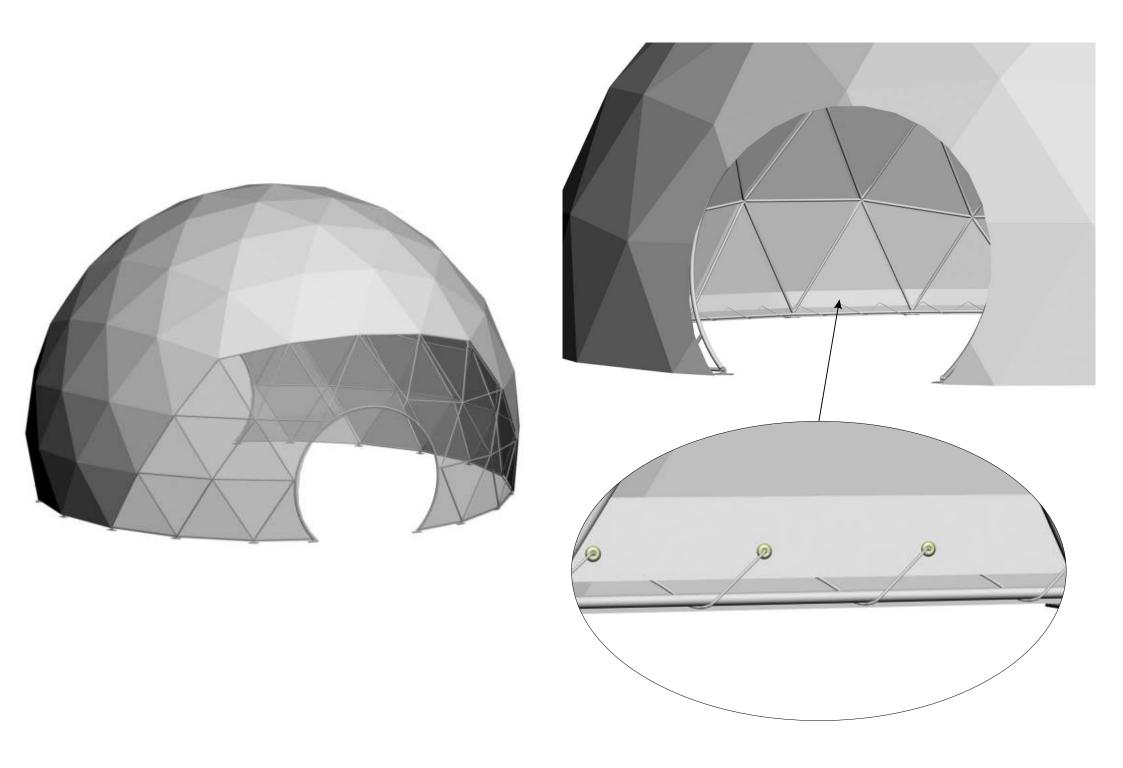

| M18*75MM |        |        |        |
| 50*5        | 9        | 2        | 66       | 116    |        |             |         | 2        | 250*30   |        |        | diame. |
| 33*2.5      | 10       | 2        | 266      | 316    |        |             |         | 9        | M6*40MM  |        |        | 9      |
| 33*2.5      | 11       | 2        | 619      | 669    |        |             |         |          |          |        |        |        |
| 33*2.5      | 12       | 1        | 975      | 1025   |        |             |         |          |          |        |        |        |
| 33*2.5      | 13       | 4        | 1175     | 1225   |        |             |         |          |          |        |        |        |

## 10mDOME DOOR

UINT: mm



10mDOME ITEM NO.