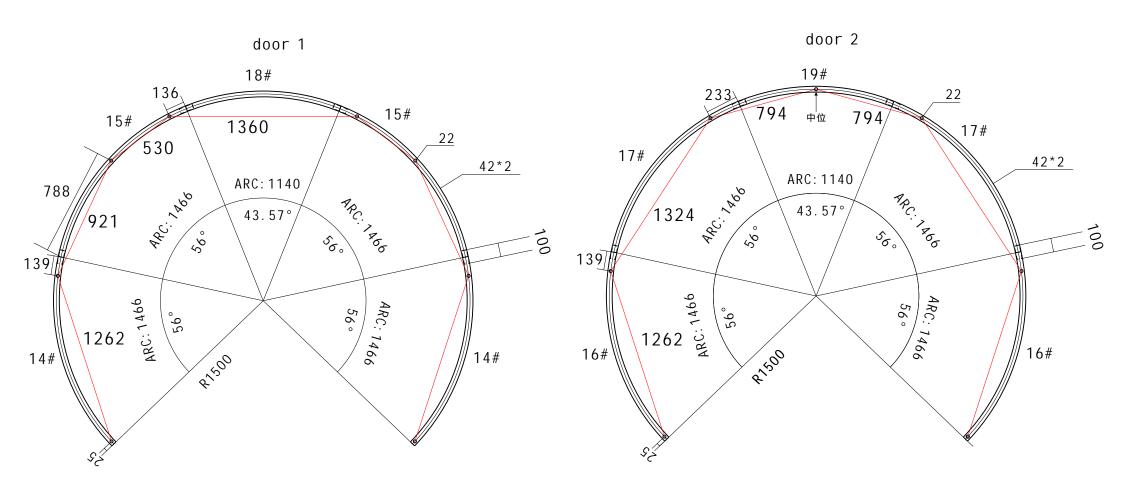

|         | 130      | M18*75MM |        |        |        |
| 50*5        | 9        | 2        | 66       | 116    |        |             |         | 2        | 250*30   |        |        | diame. |
| 33*2.5      | 10       | 2        | 266      | 316    |        |             |         | 9        | M6*40MM  |        |        | 9      |
| 33*2.5      | 11       | 2        | 619      | 669    |        |             |         |          |          |        |        |        |
| 33*2.5      | 12       | 1        | 975      | 1025   |        |             |         |          |          |        |        |        |
| 33*2.5      | 13       | 4        | 1175     | 1225   |        |             |         |          |          |        |        |        |

## 10mDOME DOOR

UINT: mm



10mDOME ITEM NO.