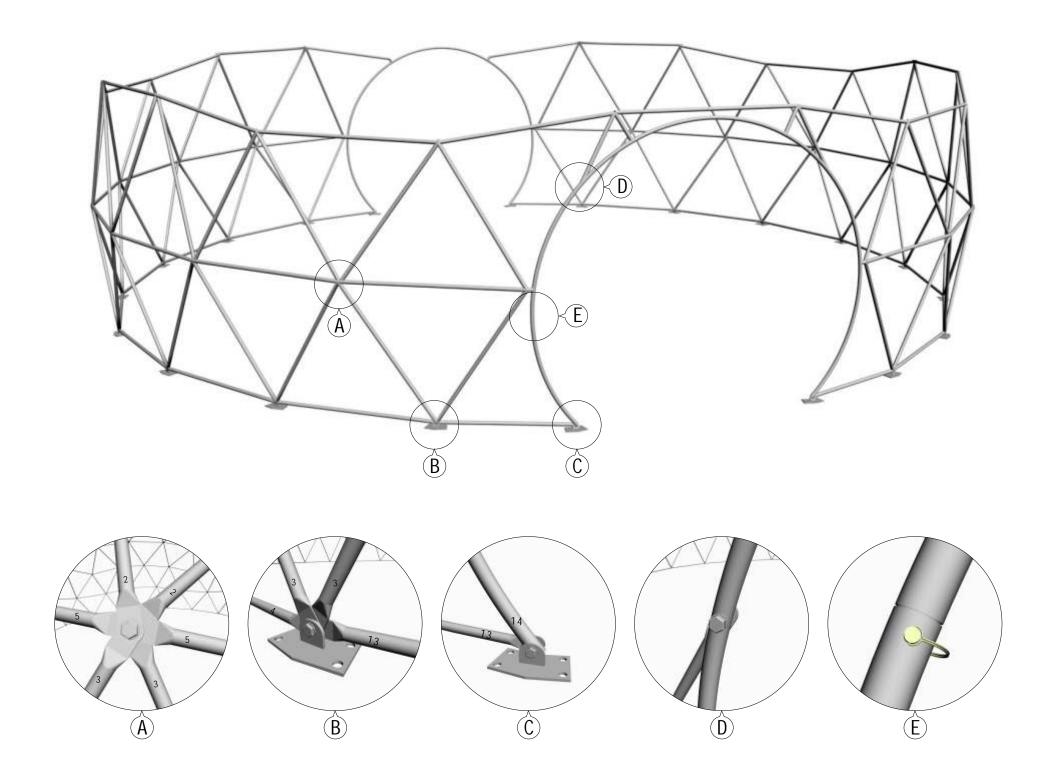

## $10 \, \mathrm{mDOME}$

| 1 0 M | 1 | 2 | 1 7 9 | 5 4   | 5 7   | 0.5509 | 916.21 0 | 9 2540  | 5 0 0 | 1000  |
|-------|---|---|-------|-------|-------|--------|----------|---------|-------|-------|
|       | 1 | 1 | 1 2 4 | 1 2 4 | 1 1 8 | 1.814  | 316.88 1 | 4361820 | 5 3 0 | 5 3 0 |

| DESCRIPTION | ITEM NO. | QUANTITY | DISTANCE | LENGTH | REMARK | DESCRIPTION | ITEM NO | QUANTITY | DISTANCE | LENGTH | REMARK |        |
|-------------|----------|----------|----------|--------|--------|-------------|---------|----------|----------|--------|--------|--------|
| 33*2.5      | 1        | 58       | 1380     | 1430   |        | 42*2        | 14      | 2        | 1466     | 1466   |        |        |
| 33*2.5      | 2        | 58       | 1427     | 1477   |        | 42*2        | 15      | 2        | 1466     | 1466   |        |        |
| 33*2.5      | 3        | 32       | 1435     | 1485   |        | 42*2        | 16      | 2        | 1466     | 1466   |        |        |
| 33*2.5      | 4        | 14       | 1519     | 1569   |        | 42*2        | 17      | 2        | 1466     | 1466   |        |        |
| 33*2.5      | 5        | 64       | 1564     | 1614   |        | 42*2        | 18      | 1        | 1140     | 1140   |        |        |
| 33*2.5      | 6        | 29       | 1606     | 1656   |        | 42*2        | 19      | 1        | 1140     | 1140   |        |        |
| 33*2.5      | 7        | 28       | 1625     | 1675   |        |             |         | 20       |          |        |        |        |
| 50*5        | 8        | 4        | 57       | 107    |        |             |         | 130      | M18*75MM |        |        |        |
| 50*5        | 9        | 2        | 66       | 116    |        |             |         | 2        | 250*30   |        |        | diame. |
| 33*2.5      | 10       | 2        | 266      | 316    |        |             |         | 9        | M6*40MM  |        |        | 9      |
| 33*2.5      | 11       | 2        | 619      | 669    |        |             |         |          |          |        |        |        |
| 33*2.5      | 12       | 1        | 975      | 1025   |        |             |         |          |          |        |        |        |
| 33*2.5      | 13       | 4        | 1175     | 1225   |        |             |         |          |          |        |        |        |