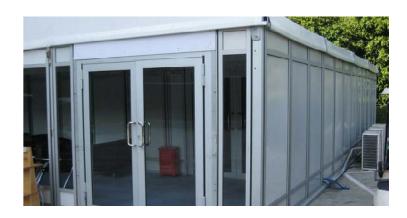

#### **Glass Doors and Walls**

The aluminium frame glass door system is available in both single and double-winged configurations.

#### **PVC Windows**

Sidewalls are available with PVC clear windows in church, square, mesh and plain window varieties.