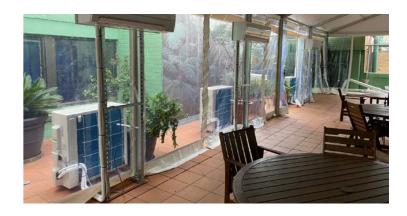

### **Portable Conditioning**

The air conditioning compressor and fan unit have been built onto a steel frame that can be easily moved into position on a trolley.