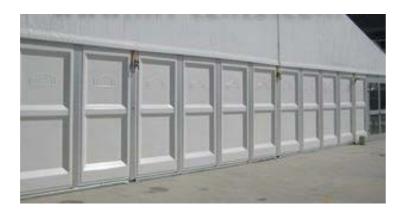

### Solid Walls

Lightweight, integrated system shares the same structure as the glass panels & door units allowing these items to be easily interchanged