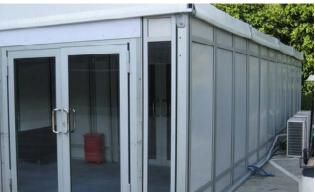

### **Glass Doors and Walls**

The aluminium frame glass door system is available in both single and double-winged configurations.

### **PVC Windows**

Sidewalls are available with PVC clear windows in church, square, mesh and plain window varieties.

### Solid Walls

Lightweight, integrated system shares the same structure as the glass panels & door units allowing these items to be easily interchanged