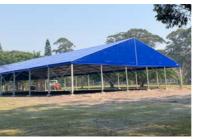

# **ES** 122

The Event Standard (ES) Series features our professional 5m bay event marquees. Available in with widths of 8m, 10m and 12m with a ridge height of 3m.

### Overview

Event Marquee Size

Span Width: 8m/ 10m/ 12m Bay Distance: 5m Minimum Tent Length: 5m Maximum Tent Length: No Limit Roof Pitch: 20°

### Frame Specifications

Eave Height: 3m Main Profile: 122 x 68 x 3mm Roof Fixing: Bar Tensioning Max Windspeed: 80km/hr

# Specifications

| Clear-Span Width              | 8m                                                                       | 10m   | 12m   |
|-------------------------------|--------------------------------------------------------------------------|-------|-------|
| Eave Height                   | 3m                                                                       |       |       |
| Ridge Height                  | 4.44m                                                                    | 4.76m | 5.20m |
| Roof Pitch                    | 20°                                                                      |       |       |
| Bay Distance                  | 5m                                                                       |       |       |
| Longest Component             | 4.4m                                                                     | 5.5m  | 5.4m  |
| Minimum Tent Length           | 5m                                                                       |       |       |
| Maxmimum Tent Length          | No Limit                                                                 |       |       |
| Roof Fixing                   | Bar Tensioning                                                           |       |       |
| Main Profile                  | 122 x 68 x 3mm (4-channel)                                               |       |       |
| Max Allowed Windspeed         | 80km/hr 0.3kn/m2                                                         |       |       |
| Eave Connection               | Hot-dip galvanized steel insert                                          |       |       |
| Framework Material            | Hard pressed extruded aluminium 6061/T6 (13HW)                           |       |       |
| Cover Material   Wall Fabrics | 850gsm white or coloured PVC   950gsm clear PVC   650gsm White<br>PVC    |       |       |
| Printing                      | Full Roof Digital Printing                                               |       |       |
| Certification                 | 8m 10m 12m Engineer Certification<br>Fire Reterdant PVC                  |       |       |
| Manufacturer's Warranty       | 10 Year Frame   5 Year White/Coloured PVC   2 Year Printed PVC/Clear PVC |       |       |