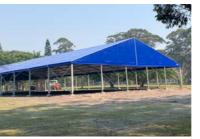

#### Awnings

These visually striking structural additions provide extra protection from the elements.