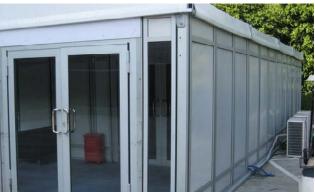

### **Glass Doors and Walls**

The aluminium frame glass door system is available in both single and double-winged configurations.

#### Solid Walls

Lightweight, integrated system shares the same structure as the glass panels & door units allowing these items to be easily interchanged