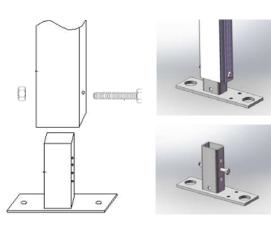

| 850gsm white or coloured PVC   950gsm clear PVC   650gsm White PVC               |       |       |  |  |
| Printing                                                                                        | Full Roof Digital Printing                                                       |       |       |  |  |
| Certification                                                                                   | 80kmhr Engineer Certification<br>91.8kmhr Upgrade Engineer<br>Fire Reterdant PVC |       |       |  |  |
| Manufacturer's Warranty 10 Year Frame   5 Year White/Coloured PVC   2 Year Printed PVC/Clear PV |                                                                                  |       |       |  |  |







## Roof Line Styles







A Frame

Acrum

## Frame Foot Plate Style



Standard Foot Plate



Hinge Foot Plate

## Fabric Colours

**Cover Material** 850gsm White or Coloured PVC | 950GSM Clear PVC Wall Fabrics 650gsm White PVC | 850gsm Coloured PVC | 950gsm Clear PVC



Grey





**Premium Colours** 

Completed projects using premium colours





Blue

## Printing

Large format digital printing refers to method of printing from a digital based image directly to the PVC marquee material. Once the print has dried a hot lacquer is applied to the print surface to seal the print to avoid scratches.











Clear









Black

## Accessories

#### **Transpostation Box**

Transport boxes are custom to each order and are important to ensure the safety and protection of the Event Crest during transit and while in storage.





#### Flooring

The flooring syste