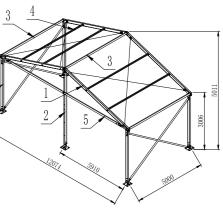

# Specifications

## Technical Information

10m Span (5m Bay)

12m Span (5m Bay)

|          | 6168 | 1     |      |           |
|----------|------|-------|------|-----------|
|          |      |       |      | 100<br>66 |
| <b>_</b> | 5910 | 12074 | 5910 |           |