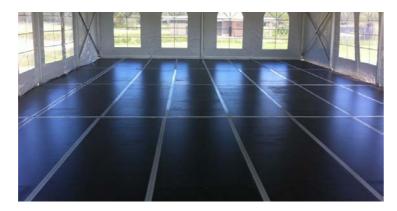

#### Flooring

The flooring system are solid, waterproof & incorporate anti-slip technology making them ideal for most events. **Colours:** 

Black and selection of woodgrain colours.