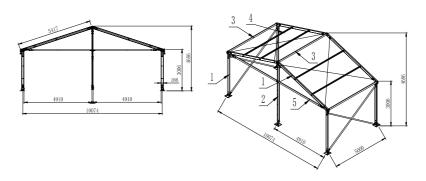

# Specifications

## Technical Information

10m Span (5m Bay)

12m Span (5m Bay)

|          | 6168 | 1     |      |           |
|----------|------|-------|------|-----------|
|          |      |       |      | 100<br>66 |
| <b>_</b> | 5910 | 12074 | 5910 |           |