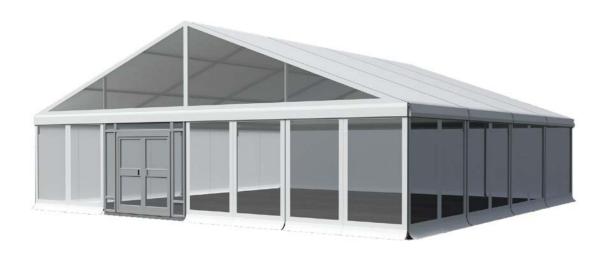

# ED 166

The Event Deluxe (ED) Series features large-size, robust marquees available in multiple width options, including 10m, 12m and 15m with a minimum length of 15m.

## Overview