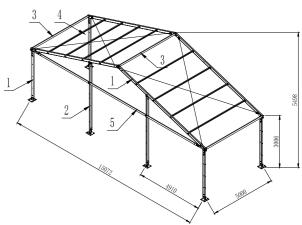

#### Event Marquee Size

Span Width: 10m/ 12m/ 15m Bay Distance: 5m Minimum Tent Length: 15m Maximum Tent Length: No Limit Roof Pitch: 18°

#### **Frame Specifications** Eave Height: 4m

Main Profile: 166 x 88 x 3mm Roof Fixing: Bar Tensioning Max Windspeed: 80km/hr

## Technical Information

10m Span (5m Bay)

12m Span (5m Bay)

|          | 6168 | 1     |      |           |
|----------|------|-------|------|-----------|
|          |      |       |      | 100<br>66 |
| <b>_</b> | 5910 | 12074 | 5910 |           |

15m Span (5m Bay)

| Clear-Span Width                                                                                | 10m                                                                              | 12m   | 15m   |  |  |
|-------------------------------------------------------------------------------------------------|----------------------------------------------------------------------------------|-------|-------|--|--|
| Eave Height                                                                                     | 3m                                                                               |       |       |  |  |
| Ridge Height                                                                                    | 4.68m                                                                            | 5.01m | 5.49m |  |  |
| Roof Pitch                                                                                      | 20°                                                                              |       |       |  |  |
| Bay Distance                                                                                    | 5m                                                                               |       |       |  |  |
| Longest Component                                                                               | 5.5m                                                                             | 6.4m  | 8.1m  |  |  |
| Minimum Tent Length                                                                             | 15m                                                                              |       |       |  |  |
| Maxmimum Tent Length                                                                            | No Limit                                                                         |       |       |  |  |
| Roof Fixing                                                                                     | Bar Tensioning                                                                   |       |       |  |  |
| Main Profile                                                                                    | 166 x 88 x 3mm (4-channel)                                                       |       |       |  |  |
| Max Allowed Windspeed<br>Frame Upgrade Available                                                |                                                                                  |       |       |  |  |
| Eave Connection                                                                                 | nection Hot-dip galvanized steel insert                                          |       |       |  |  |
| Framework Material                                                                              | Hard pressed extruded aluminium 6061/T6 (13HW)                                   |       |       |  |  |
| Cover Material   Wall Fabrics                                                                   | 850gsm white or coloured PVC   950gsm clear PVC   650gsm White PVC               |       |       |  |  |
| Printing                                                                                        | Full Roof Digital Printing                                                       |       |       |  |  |
| Certification                                                                                   | 80kmhr Engineer Certification<br>91.8kmhr Upgrade Engineer<br>Fire Reterdant PVC |       |       |  |  |
| Manufacturer's Warranty 10 Year Frame   5 Year White/Coloured PVC   2 Year Printed PVC/Clear PV |                                                                                  |       |       |  |  |