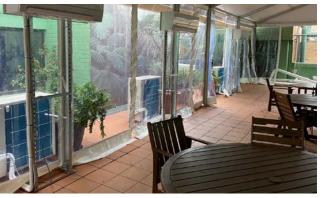

colours.



### **PVC Windows**

Sidewalls are available with PVC clear windows in church, square, mesh and plain window varieties.

#### Solid Walls

Lightweight, integrated system shares the same structure as the glass panels & door units allowing these items to be easily interchanged





### **Glass Doors and Walls**

The aluminium frame glass door system is available in both single and double-winged configurations.



### **Ceiling Interiors**

Add internal drapes to your event marquee for a touch of elegance.



#### Awnings

These visually striking structural additions provide extra protection from the elements.



### Portable Conditioning

The air conditioning compressor and fan unit have been built onto a steel frame that can be easily moved into position on a trolley.











## Instructions



Set-up Video https://vimeo.com/315811502

## **Engineer** Certificates



80km/hr **Engineer Certification** ED Series 166

PDF

https://www.extreme-marquees.com.au/pdf/ Crest/Certificates/ED-Series-166-80kmh.pdf



UPGRADE **Certification Engineer** ED Series 166

PDF

https://www.extreme-marquees.com.au/pdf/ Crest/Certificates/ED-Series-166-91-8kmhupgrade-cert.pdf



Fire Reterdant PVC Cert.



PDF

https://www.extreme-marquees.com.au/pdf/ Crest/Certificates/20-001180\_eml~01.pdf

## Ground Fixings

The frame must be fixed and secure prior to installing the roof and wall fabric.

Ensure you have the correct ground fixings for your application.

Grass: Steel Stakes Fix each Base Plate with Steel Stakes. Ensure stakes are appropriately secured into the soft surface (Gr