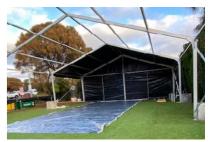

#### Awnings

These visually striking structural additions provide extra protection from the elements.