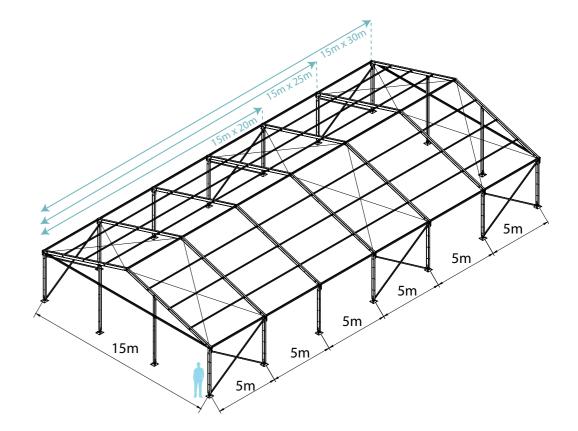

#### Event Marquee Size

Span Width: 10m/ 12m/ 15m Bay Distance: 5m Minimum Tent Length: 15m Maximum Tent Length: No Limit Roof Pitch: 18°

#### **Frame Specifications** Eave Height: 4m

Main Profile: 166 x 88 x 3mm Roof Fixing: Bar Tensioning Max Windspeed: 80km/hr

15m Span (5m Bay)

| Clear-Span Width                                                                                | 10m                                                                              | 12m   | 15m   |  |  |
|-------------------------------------------------------------------------------------------------|----------------------------------------------------------------------------------|-------|-------|--|--|
| Eave Height                                                                                     | 3m                                                                               |       |       |  |  |
| Ridge Height                                                                                    | 4.68m                                                                            | 5.01m | 5.49m |  |  |
| Roof Pitch                                                                                      | 20°                                                                              |       |       |  |  |
| Bay Distance                                                                                    | 5m                                                                               |       |       |  |  |
| Longest Component                                                                               | 5.5m                                                                             | 6.4m  | 8.1m  |  |  |
| Minimum Tent Length                                                                             | 15m                                                                              |       |       |  |  |
| Maxmimum Tent Length                                                                            | No Limit                                                                         |       |       |  |  |
| Roof Fixing                                                                                     | Bar Tensioning                                                                   |       |       |  |  |
| Main Profile                                                                                    | 166 x 88 x 3mm (4-channel)                                                       |       |       |  |  |
| Max Allowed Windspeed<br>Frame Upgrade Available                                                |                                                                                  |       |       |  |  |
| Eave Connection                                                                                 | nection Hot-dip galvanized steel insert                                          |       |       |  |  |
| Framework Material                                                                              | Hard pressed extruded aluminium 6061/T6 (13HW)                                   |       |       |  |  |
| Cover Material   Wall Fabrics                                                                   | 850gsm white or coloured PVC   950gsm clear PVC   650gsm White PVC               |       |       |  |  |
| Printing                                                                                        | Full Roof Digital Printing                                                       |       |       |  |  |
| Certification                                                                                   | 80kmhr Engineer Certification<br>91.8kmhr Upgrade Engineer<br>Fire Reterdant PVC |       |       |  |  |
| Manufacturer's Warranty 10 Year Frame   5 Year White/Coloured PVC   2 Year Printed PVC/Clear PV |                                                                                  |       |       |  |  |