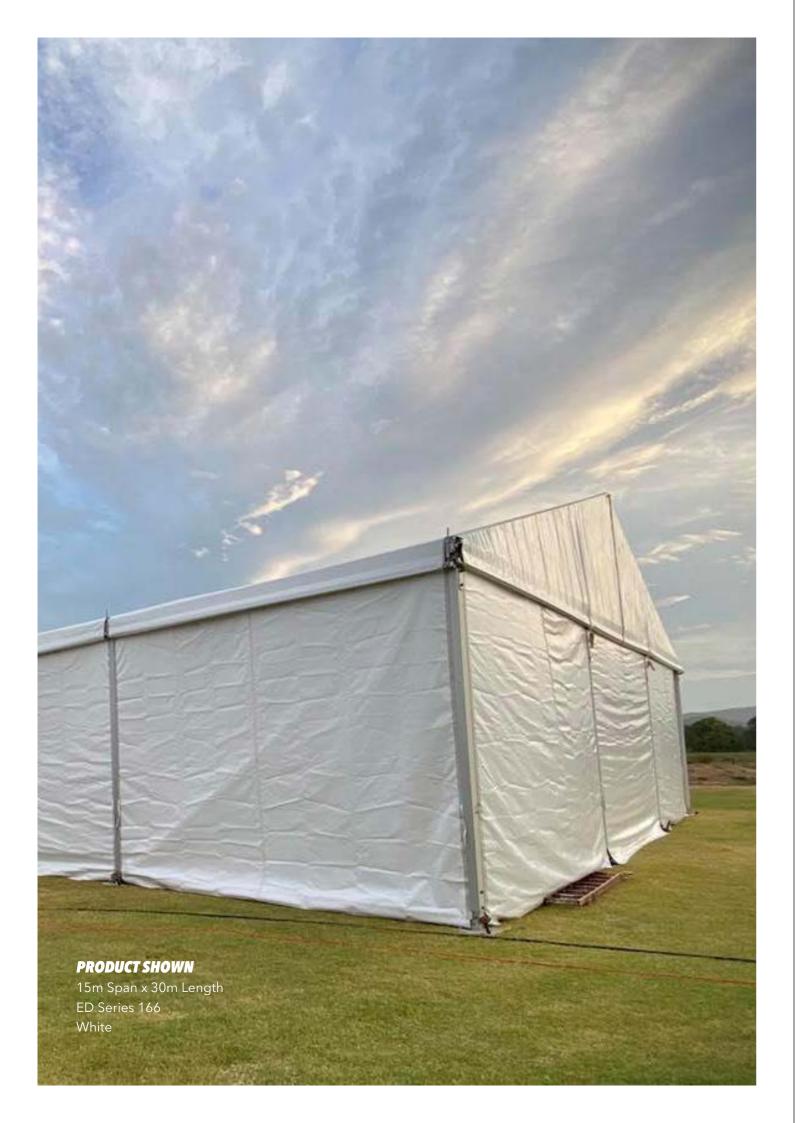

# ED 166

The Event Deluxe (ED) Series features large-size, robust marquees available in multiple width options, including 10m, 12m and 15m with a minimum length of 15m.

#### Event Marquee Size

Span Width: 10m/ 12m/ 15m Bay Distance: 5m Minimum Tent Length: 15m Maximum Tent Length: No Limit Roof Pitch: 18°

#### **Frame Specifications** Eave Height: 4m

Main Profile: 166 x 88 x 3mm Roof Fixing: Bar Tensioning Max Windspeed: 80km/hr