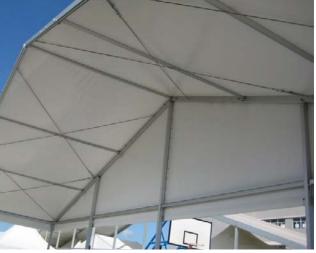

## Roof Line Styles

A Frame

Acrum

#### Event Marquee Size

Span Width: 10m/ 12m/ 15m Bay Distance: 5m Minimum Tent Length: 15m Maximum Tent Length: No Limit Roof Pitch: 18°

#### **Frame Specifications** Eave Height: 4m

Main Profile: 166 x 88 x 3mm Roof Fixing: Bar Tensioning Max Windspeed: 80km/hr