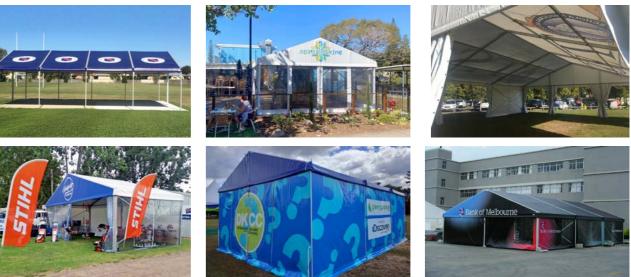

Warranty 10 Year Frame   5 Year White/Coloured PVC   2 Year Printed PVC/Clear PV |                                                                                  |       |       |  |  |







## Roof Line Styles







A Frame

Acrum

## Frame Foot Plate Style



Standard Foot Plate



Hinge Foot Plate

## Fabric Colours

**Cover Material** 850gsm White or Coloured PVC | 950GSM Clear PVC Wall Fabrics 650gsm White PVC | 850gsm Coloured PVC | 950gsm Clear PVC



Grey





**Premium Colours** 

Completed projects using premium colours





Blue

## Printing

Large format digital printing refers to method of printing from a digital based image directly to the PVC marquee material. Once the print has dried a hot lacquer is applied to the print surface to seal the print to avoid scratches.











Clear









Black

## Accessories

#### **Transpostation Box**

Transport boxes are custom to each order and are important to ensure the safety and protection of the Event Crest during transit and while in storage.





#### Flooring

The flooring system are solid, waterproof & incorporate anti-slip technology making them ideal for most events. **Colours:** 

Black and selection of woodgrain colours.



### **PVC Windows**

Sidewalls are available with PVC clear windows in church, square, mesh and plain window varieties.

#### Solid Walls

Lightweight, integrated system shares the same structure as the glass panels & door units allowing these items to be easily interchanged





### **Glass Doors and Walls**

The aluminium frame glass door system is available in both single an