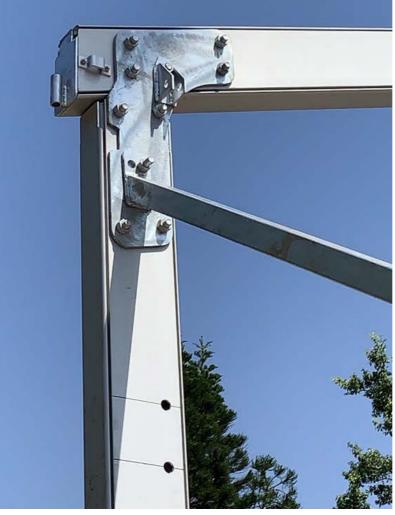

#### **Frame Specifications** Eave Height: 4m

Main Profile: 166 x 88 x 3mm Roof Fixing: Bar Tensioning Max Windspeed: 80km/hr