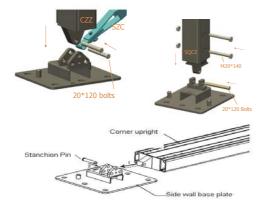

## Ground Fixings

The frame must be fixed and secure prior to installing the roof and wall fabric.

Ensure you have the correct ground fixings for your application.

Grass: Steel Stakes Fix each Base Plate with Steel Stakes. Ensure stakes are appropriately secured into the soft surface (Grass/Dirt).

**Concrete: Dynabolt** Fix each Base Plate with Dynabolts.

Weight Plate: Ground Mounting (suitable for any surface) Each Base Plate will need to have at least 200kg. Refer to engineer certificate for more information. Concrete block not supplied by Extreme Marquees