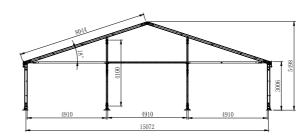

15m Span (5m Bay)

| Clear-Span Width                                                                                | 10m                                                                              | 12m   | 15m   |  |  |
|-------------------------------------------------------------------------------------------------|----------------------------------------------------------------------------------|-------|-------|--|--|
| Eave Height                                                                                     | 3m                                                                               |       |       |  |  |
| Ridge Height                                                                                    | 4.68m                                                                            | 5.01m | 5.49m |  |  |
| Roof Pitch                                                                                      | 20°                                                                              |       |       |  |  |
| Bay Distance                                                                                    | 5m                                                                               |       |       |  |  |
| Longest Component                                                                               | 5.5m                                                                             | 6.4m  | 8.1m  |  |  |
| Minimum Tent Length                                                                             | 15m                                                                              |       |       |  |  |
| Maxmimum Tent Length                                                                            | No Limit                                                                         |       |       |  |  |
| Roof Fixing                                                                                     | Bar Tensioning                                                                   |       |       |  |  |
| Main Profile                                                                                    | 166 x 88 x 3mm (4-channel)                                                       |       |       |  |  |
| Max Allowed Windspeed<br>Frame Upgrade Available                                                |                                                                                  |       |       |  |  |
| Eave Connection                                                                                 | nection Hot-dip galvanized steel insert                                          |       |       |  |  |
| Framework Material                                                                              | Hard pressed extruded aluminium 6061/T6 (13HW)                                   |       |       |  |  |
| Cover Material   Wall Fabrics                                                                   | 850gsm white or coloured PVC   950gsm clear PVC   650gsm White PVC               |       |       |  |  |
| Printing                                                                                        | Full Roof Digital Printing                                                       |       |       |  |  |
| Certification                                                                                   | 80kmhr Engineer Certification<br>91.8kmhr Upgrade Engineer<br>Fire Reterdant PVC |       |       |  |  |
| Manufacturer's Warranty 10 Year Frame   5 Year White/Coloured PVC   2 Year Printed PVC/Clear PV |                                                                                  |       |       |  |  |