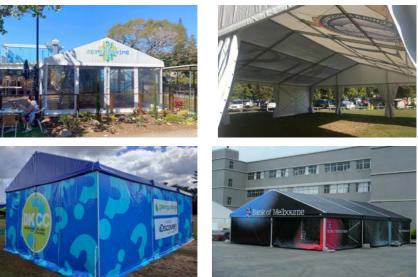

ranty 10 Year Frame   5 Year White/Coloured PVC   2 Year Printed PVC/Clear PV |                                                                                  |       |       |  |  |







## Roof Line Styles







A Frame

Acrum

## Frame Foot Plate Style



Standard Foot Plate



Hinge Foot Plate

## Fabric Colours

**Cover Material** 850gsm White or Coloured PVC | 950GSM Clear PVC Wall Fabrics 650gsm White PVC | 850gsm Coloured PVC | 950gsm Clear PVC



Grey





**Premium Colours** 

Completed projects using premium colours





Blue

## Printing

Large format digital printing refers to method of printing from a digital based image directly to the PVC marquee material. Once the print has dried a hot lacquer is applied to the print surface to seal the print to avoid scratches.











Clear









Black

## Accessories

#### **Transpostation Box**

Transport boxes are custom to each order and are important to ensure the safety and protection of the Event Crest during transit and while in storage.





#### Flooring

The flooring system are solid, waterproof & incorporate anti-slip technology making them ideal for most events. **Colours:** 

Black and selection of woodgrain colours.



### **PVC Windows**

Sidewalls are available with PVC clear windows in church, square, mesh and plain window varieties.

#### Solid Walls

Lightweight, integrated system shares the same structure as the glass panels & door units allowing these items to be easily interchanged





### **Glass Doors and Walls**

The aluminium frame glass door system is available in both single and do