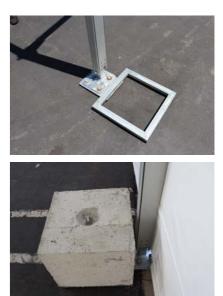

## Ground Fixings

The frame must be fixed and secure prior to installing the roof and wall fabric.

Ensure you have the correct ground fixings for your application.

Grass: Steel Stakes Fix each Base Plate with Steel Stakes. Ensure stakes are appropriately secured into the soft surface (Grass/Dirt).

**Concrete: Dynabolt** Fix each Base Plate with Dynabolts.

Weight Plate: Ground Mounting (suitable for any surface) Each Base Plate will need to have at least 200kg. Refer to engineer certificate for more information. Concrete block not supplied by Extreme Marquees