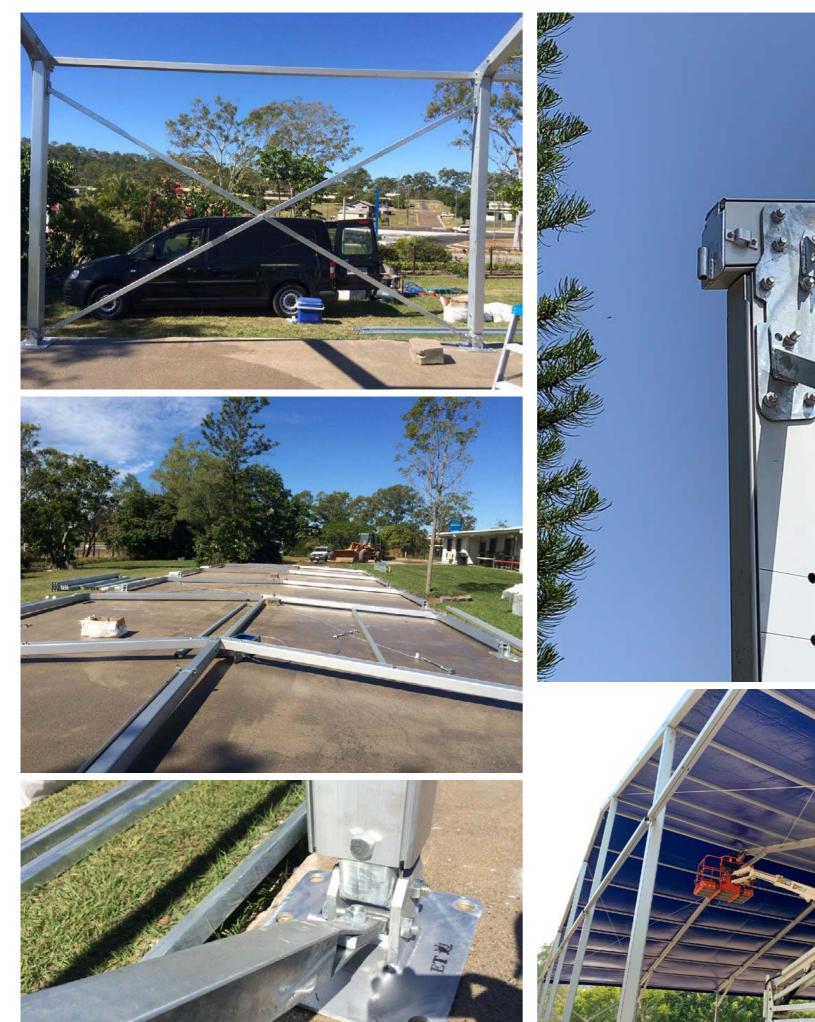

## Ground Fixings

The frame must be fixed and secure prior to installing the roof and wall fabric.

Ensure you have the correct ground fixings for your application.

Grass: Steel Stakes Fix each Base Plate with Steel Stakes. Ensure stakes are appropriately secured into the soft surface (Grass/Dirt).

**Concrete: Dynabolt** Fix each Base Plate with Dynabolts.

Weight Plate: Ground Mounting (suitable for any surface) Each Base Plate will need to have at least 200kg. Refer to engineer certificate for more information. Concrete block not supplied by Extreme Marquees

## What you will need for installation

Drill / Impact Driver x2 Socket Set & Shifter Ladder x2 Mallet Forklift / Crane / Scissor Lift \* Tape Measure Stringline Level Marking Pencil Stanley Knife

All crest from the Extreme Marquees range are temporary structures refer to engineer certification for more information about this product.