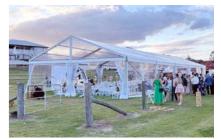

me   5 Year White/Coloured PVC   2 Year Printed PVC/Clear PV |                                                                                  |       |       |  |  |







## Roof Line Styles







A Frame

Acrum

## Frame Foot Plate Style



Standard Foot Plate



Hinge Foot Plate

## Fabric Colours

**Cover Material** 850gsm White or Coloured PVC | 950GSM Clear PVC Wall Fabrics 650gsm White PVC | 850gsm Coloured PVC | 950gsm Clear PVC



Grey





**Premium Colours** 

Completed projects using premium colours





Blue

## Printing

Large format digital printing refers to method of printing from a digital based image directly to the PVC marquee material. Once the print has dried a hot lacquer is applied to the print surface to seal the print to avoid scratches.











Clear









Black

## Accessories

#### **Transpostation Box**

Transport boxes are custom to each order and are important to ensure the safety and protection of the Event Crest during transit and while in storage.





#### Flooring

The flooring system are solid, waterproof & incorporate anti-slip technology making them ideal for most events. **Colours:** 

Black and selection of woodgrain colours.



### **PVC Windows**

Sidewalls are available with PVC clear windows in church, square, mesh and plain window varieties.

#### Solid Walls

Lightweight, integrated system shares the same structure as the glass panels & door units allowing these items to be easily interchanged





### **Glass Doors and Walls**

The aluminium frame glass door system is available in both single and double-winged confi