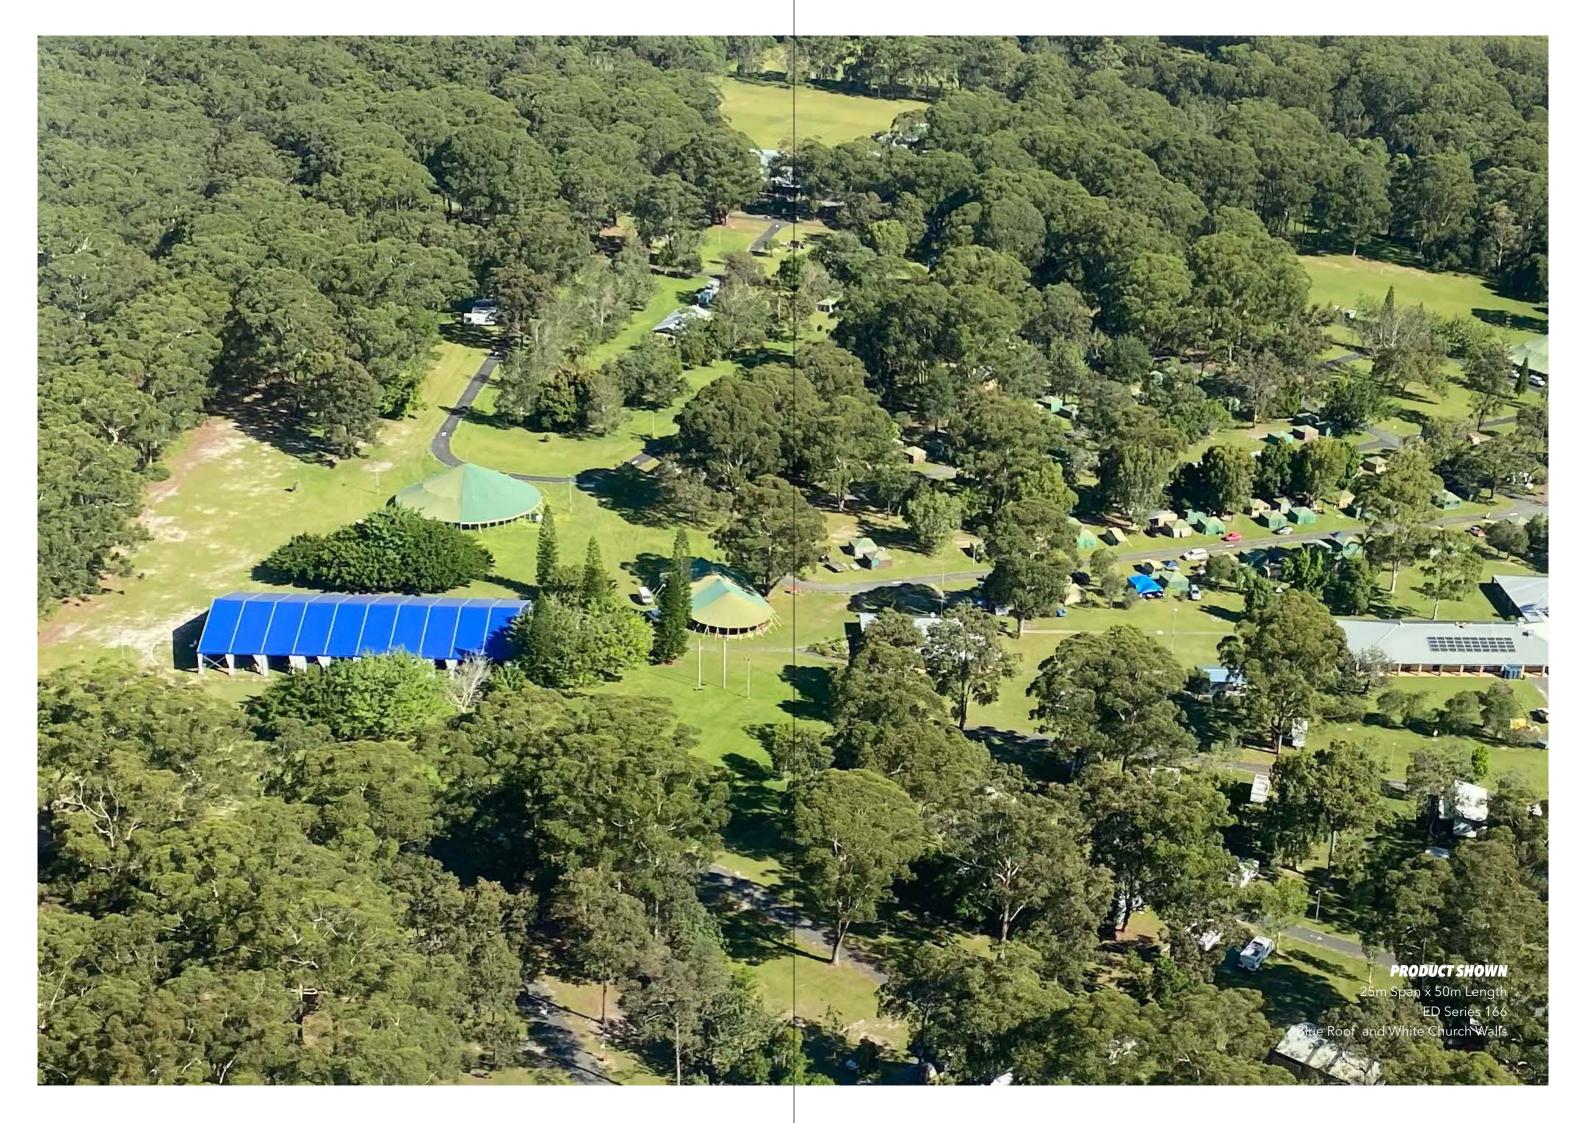

# CREST RANGE EDS 166

2

**EVENT DELUX SERIES** Main Profile 166 x 88 x 3mm, 4-channel















# ED 166

The Event Deluxe (ED) Series features large-size, robust marquees available in multiple width options, including 10m, 12m and 15m with a minimum length of 15m.



## Overview

#### Event Marquee Size

Span Width: 10m/ 12m/ 15m Bay Distance: 5m Minimum Tent Length: 15m Maximum Tent Length: No Limit Roof Pitch: 18°



#### **Frame Specifications** Eave Height: 4m

Main Profile: 166 x 88 x 3mm Roof Fixing: Bar Tensioning Max Windspeed: 80km/hr

# Specifications



## Technical Information

10m Span (5m Bay)



12m Span (5m Bay)

|          | 6168 | 1     |      |           |
|----------|------|-------|------|-----------|
|          |      |       |      | 100<br>66 |
| <b>_</b> | 5910 | 12074 | 5910 |           |

15m Span (5m Bay)



| Clear-Span Width