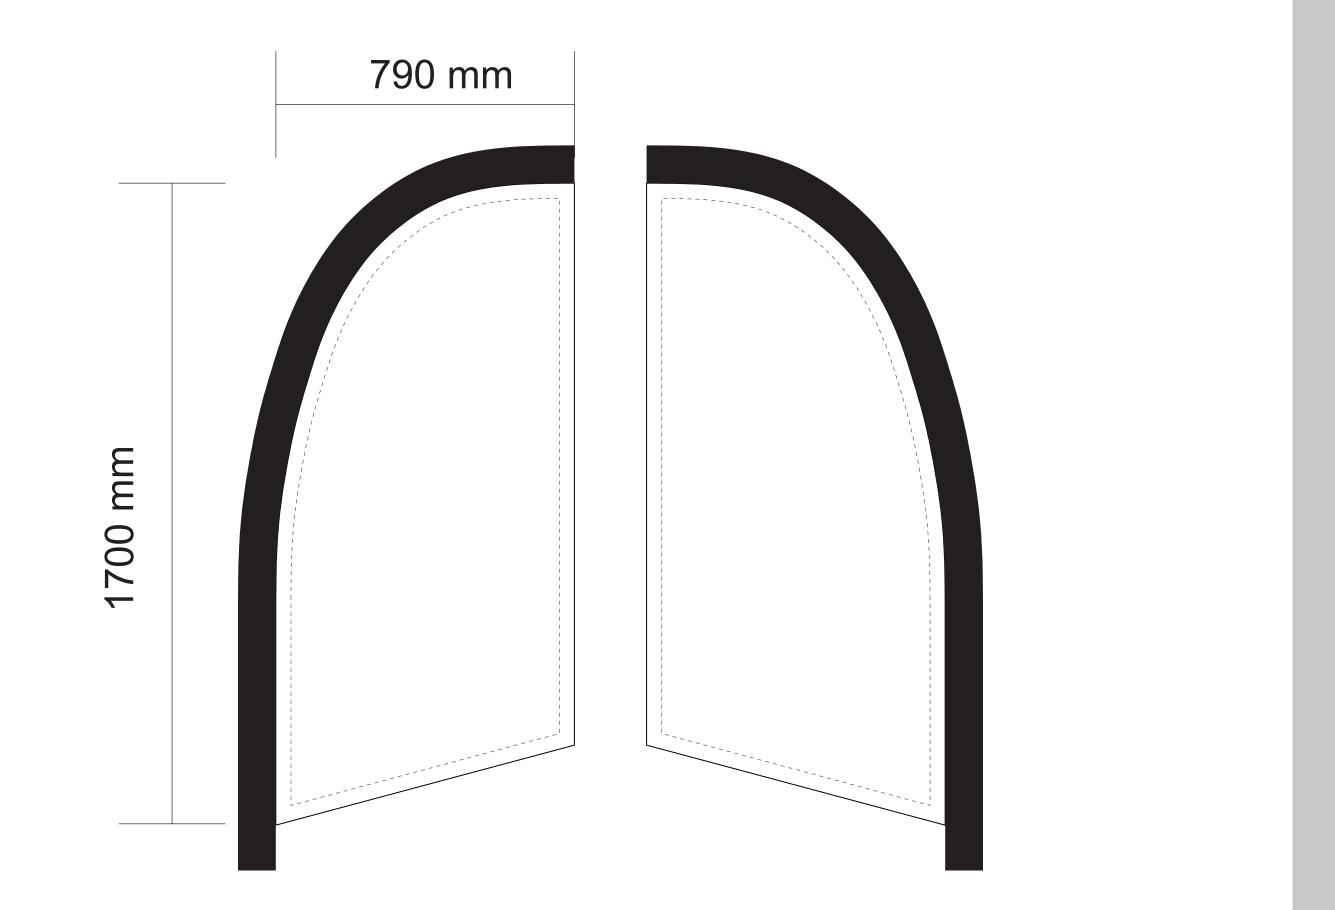

Please note the dimensions shown are for the fabric size not the complete banner height Zoom in to view your artwork (Ctrl+equal sign)