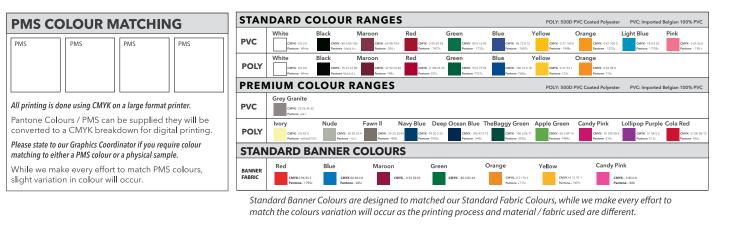

## Please Note:

All printing is done using CMYK on a large format printer. Pantone Colours / PMS can be supplied and they will be converted to a CMYK breakdown for digital printing. Please state to our Graphics Coordinator if you require colour matching to either a PMS colour or a physical sample. While we make every effort to match PMS colours, slight variation in colour can occur. Please also keep in mind that colours displayed on a device or monitor can differ from the final printed product. Every effort is made to match colours between products types, there can be variation between colour from Polyester Marquee fabrics, PVC Marquee material and Banner Fabrics. This template is designed at 10% scale of the final product. Please refer to the 'Bleed' layer to build your artwork and place artwork on the 'Design Layer' of this document. Rasterised (Photoshop) artwork to be supplied at a minimum 300dpi to suit this template size. **Copyright Extreme Marquees 2019**