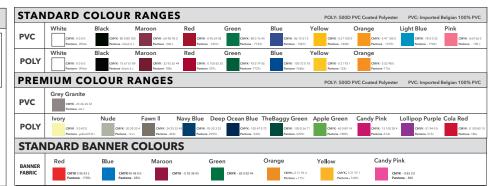

## **PMS COLOUR MATCHING**

Pantone Colours / PMS can be supplied they will be converted to a CMYK breakdown for digital printing Please state to our Graphics Coordinator if you require colour matching to either a PMS colour or a physical sample. While we make every effort to match PMS colours, slight variation in colour will occur.

Standard Banner Colours are designed to matched our Standard Fabric Colours, while we make every effort to match the colours variation will occur as the printing process and material / fabric used are different.

800 mm

All printing is done using CMYK on a large format printer.
Pantone Colours / PMS can be supplied and they will be converted to a
CMYK breakdown for digital printing.

Please state to our Graphics Coordinator if you require colour matching to either a PMS colour or a physical sample. While we make every effort to match PMS colours, slight variation in colour can occur.

Please also keep in mind that colours displayed on a device or monitor can

Every effort is made to match colours between products types, there can be variation between colour from Polyester Marquee fabrics, PVC Marquee material and Banner Fabrics.