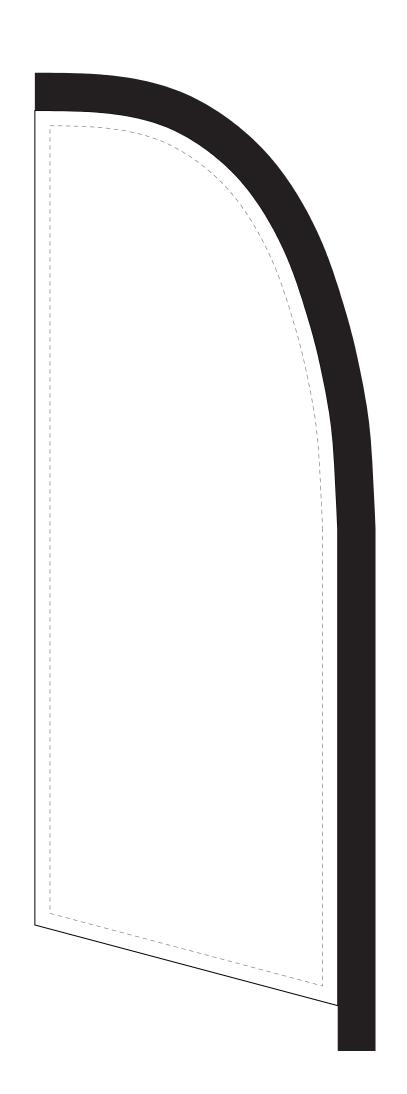

## Medium Wave Plus Banner

Please note the dimensions shown are for the fabric size not the complete banner height

★ Zoom in to view your artwork (Ctrl+equal sign)

This template is designed at 10% scale of the final product. Please refer to the 'Bleed' layer to build your artwork and place artwork on the 'Design Layer' of this document. Rasterised (Photoshop) artwork to be supplied at a minimum 300dpi to suit this template size.