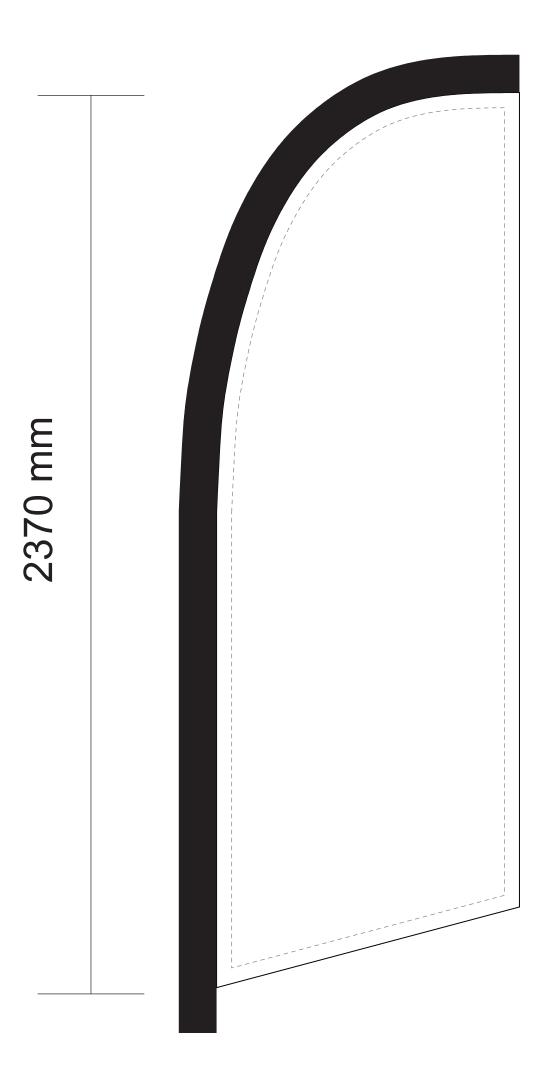

## Medium Wave Plus Banner

Please note the dimensions shown are for the fabric size not the complete banner height

★ Zoom in to view your artwork (Ctrl+equal sign)

This template is designed at 10% scale of the final product. Please refer to the 'Bleed' layer to build your artwork and place artwork on the 'Design Layer' of this document. Rasterised (Photoshop) artwork to be supplied at a minimum 300dpi to suit this template size.