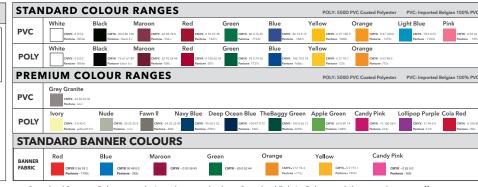

Standard Banner Colours are designed to matched our Standard Fabric Colours, while we make every effort to  $match\ the\ colours\ variation\ will\ occur\ as\ the\ printing\ process\ and\ material\ /\ fabric\ used\ are\ different.$ 

Every effort is made to match colours between products types, there can be variation between colour from Polyester Marquee fabrics, PVC Marquee material and Banner Fabrics.

This template is designed at 10% scale of the final product. Please refer to the 'Bleed' layer to build your artwork and place artwork on the 'Design Layer' of this document. Rasterised (Photoshop) artwork to be supplied at a minimum 300dpi to suit this template size. Copyright Extreme Marquees 2019