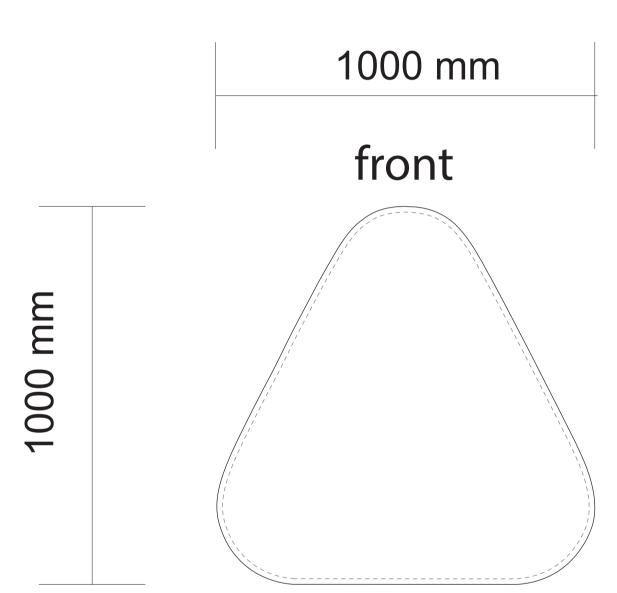

## **Small Shuttle Banner**

Please note the dimensions shown are for the fabric size not the complete banner height

♣ Zoom in to view your artwork (Ctrl+equal sign)