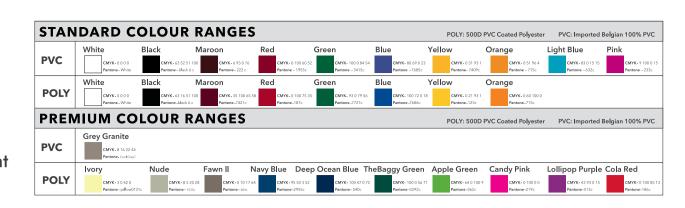

## Please Note:

All artwork is printed in CMYK, please convert all PMS or RGB artwork to equivalent CMYK colour break downs. Please be aware that slight colour variation may occur in the printing process as colours displayed on a monitor can change when printed. Place artwork in the Design Layer of this document.