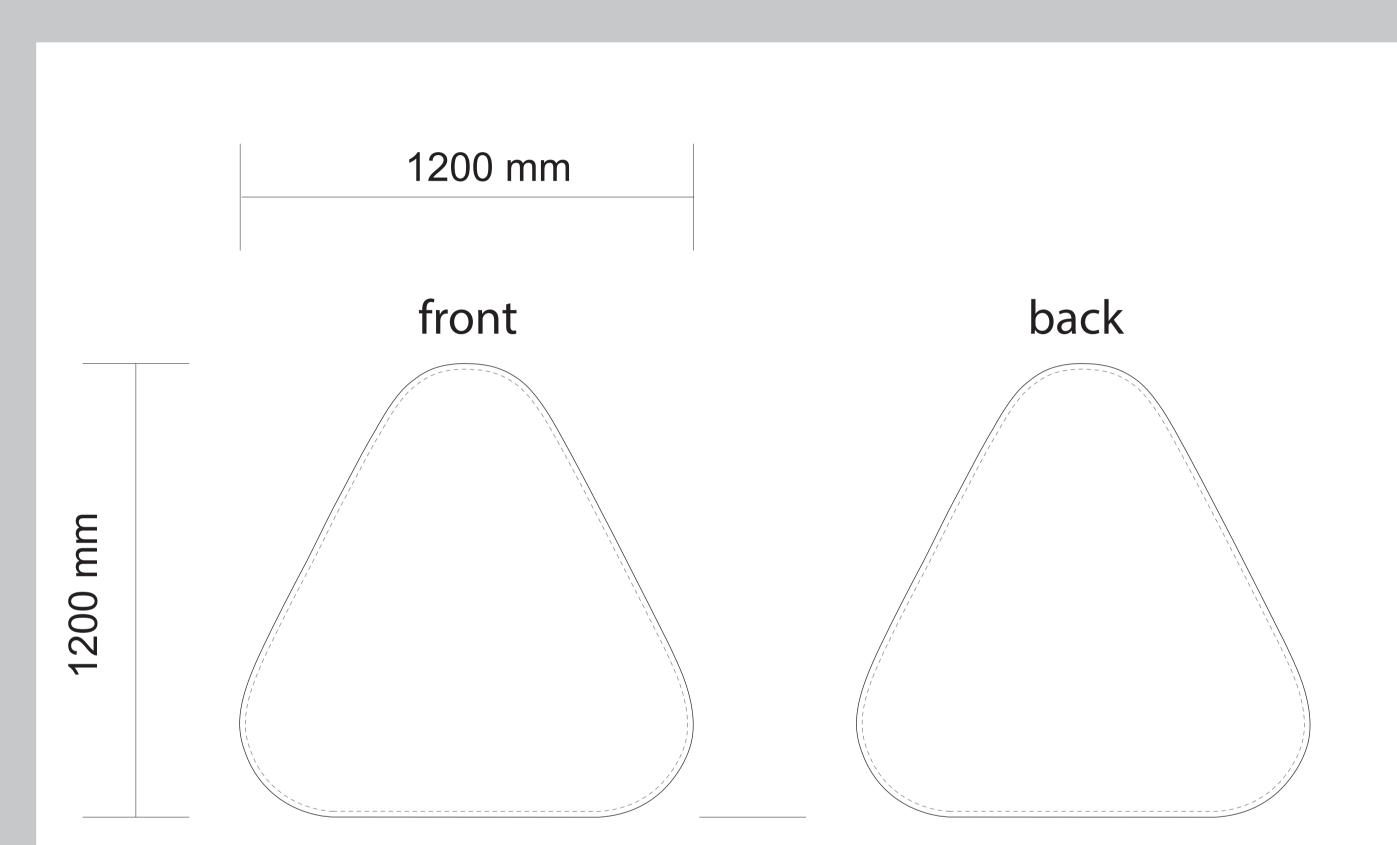

## **Medium Shuttle Banner**

Please note the dimensions shown are for the fabric size not the complete banner height

♣ Zoom in to view your artwork (Ctrl+equal sign)