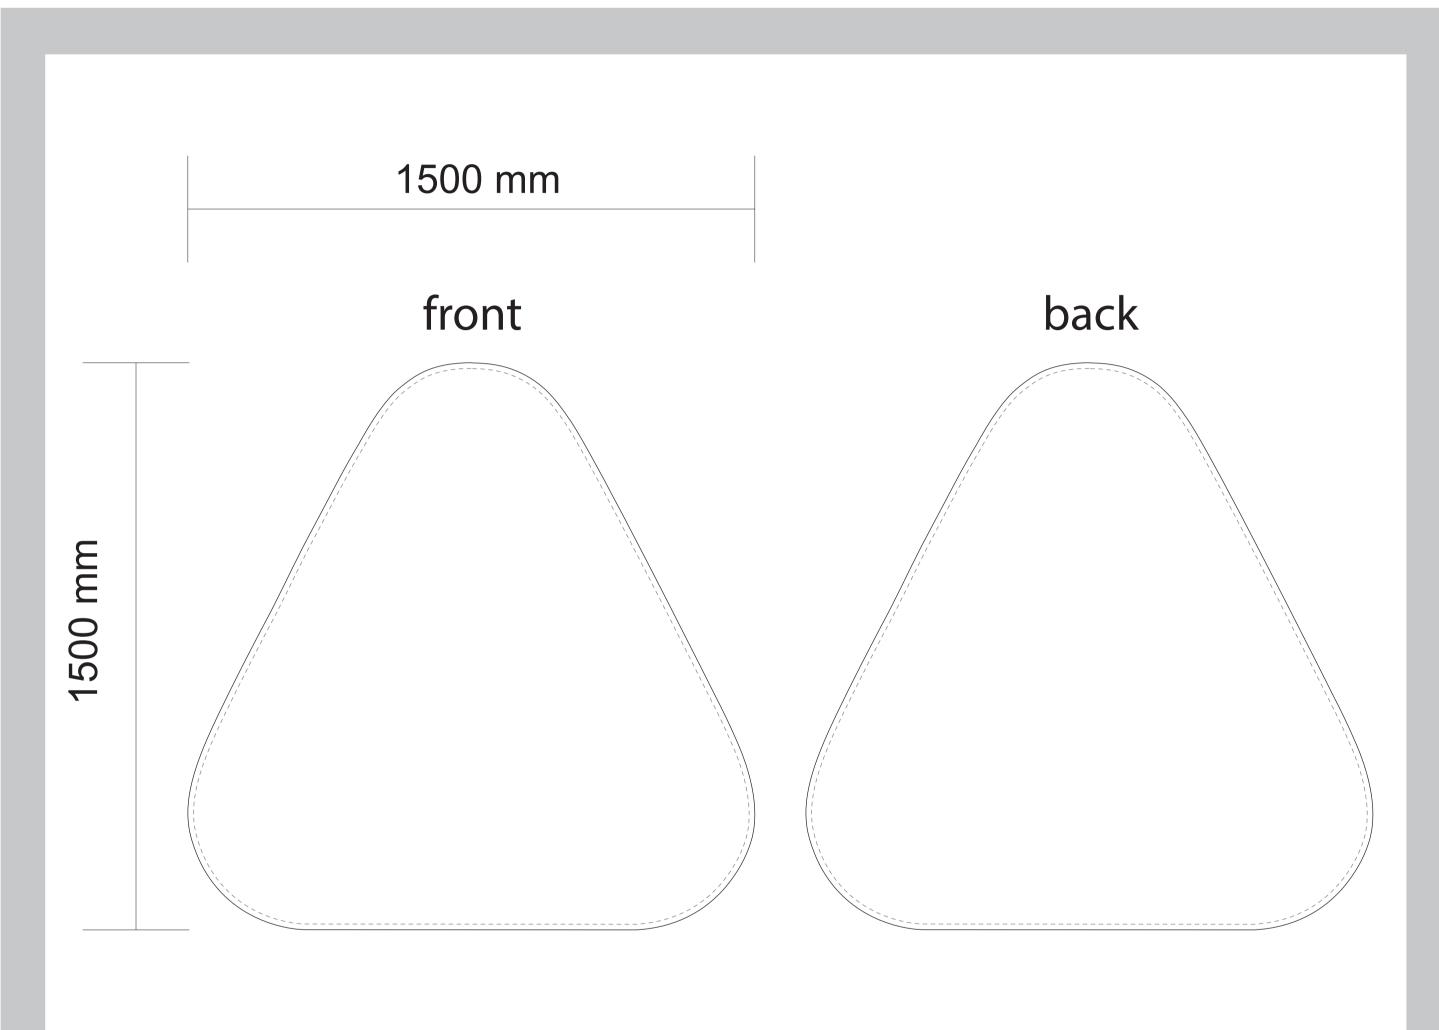

## Large Shuttle Banner

Please note the dimensions shown are for the fabric size not the complete banner height

♣ Zoom in to view your artwork (Ctrl+equal sign)

Copyright Extreme Marquees 2013

This template is designed at a 10% scale of the final product. Rasterised artwork supplied at 300dpi to suit this template size is the minimum requirement for a high quality final print.