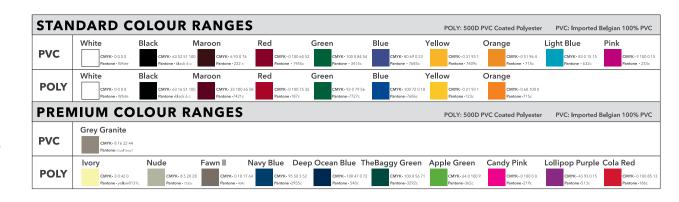

## Please Note:

All artwork is printed in CMYK, please convert all PMS or RGB artwork to equivalent CMYK colour break downs. Please be aware that slight colour variation may occur in the printing process as colours displayed on a monitor can change when printed. Place artwork in the Design Layer of this document.