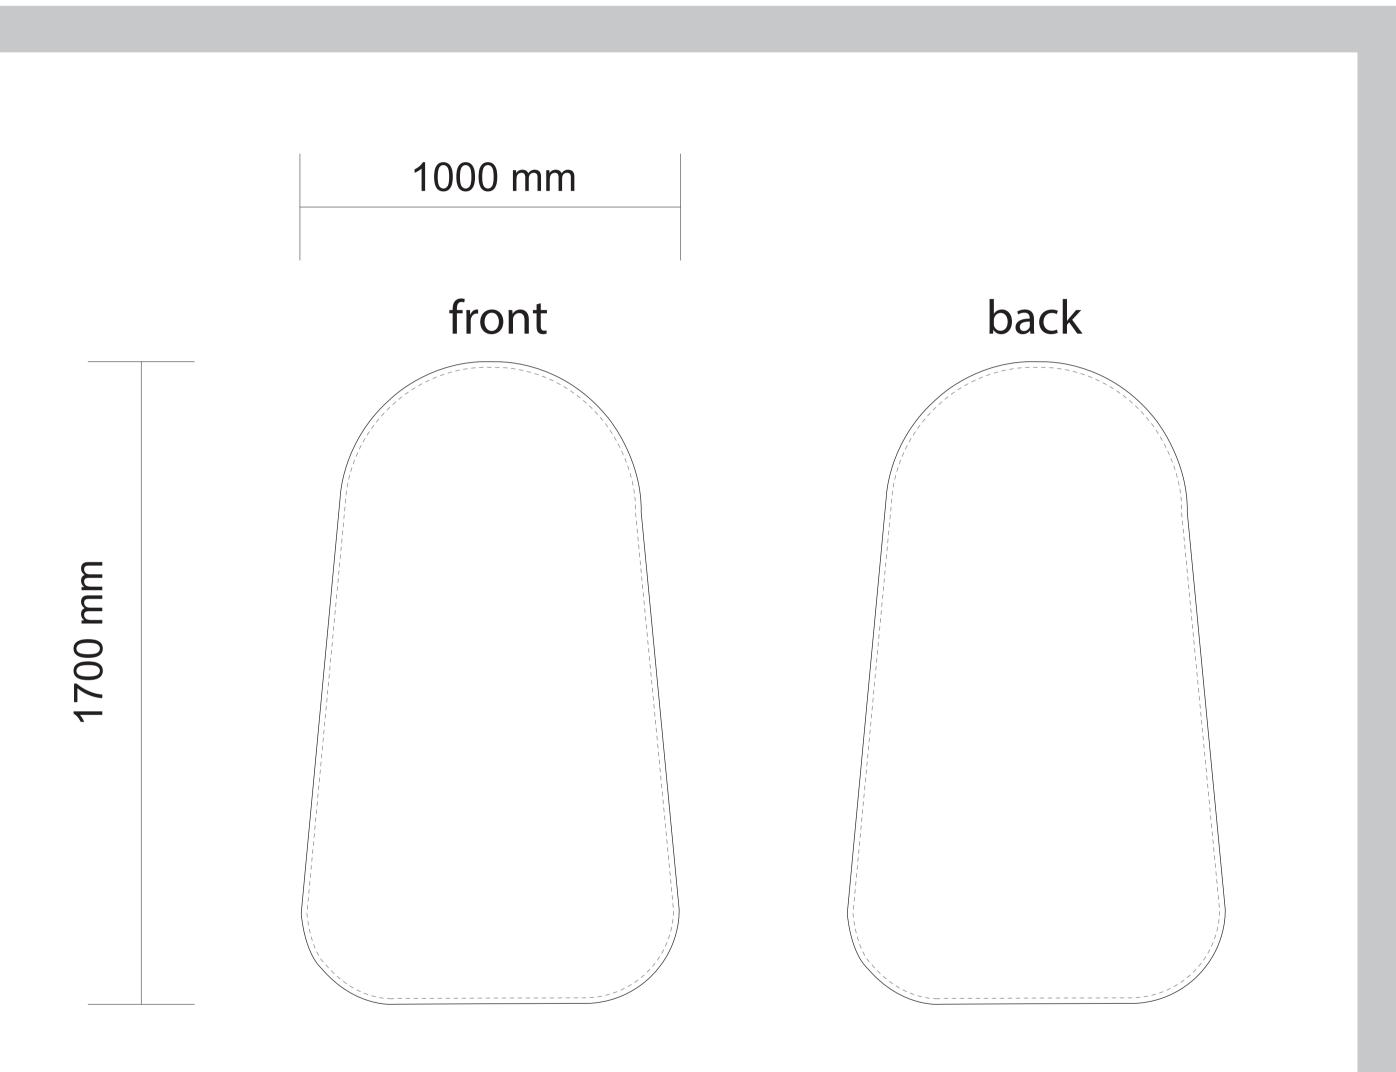

## **Medium Pod Banner**

Please note the dimensions shown are for the fabric size not the complete banner height

♣ Zoom in to view your artwork (Ctrl+equal sign)