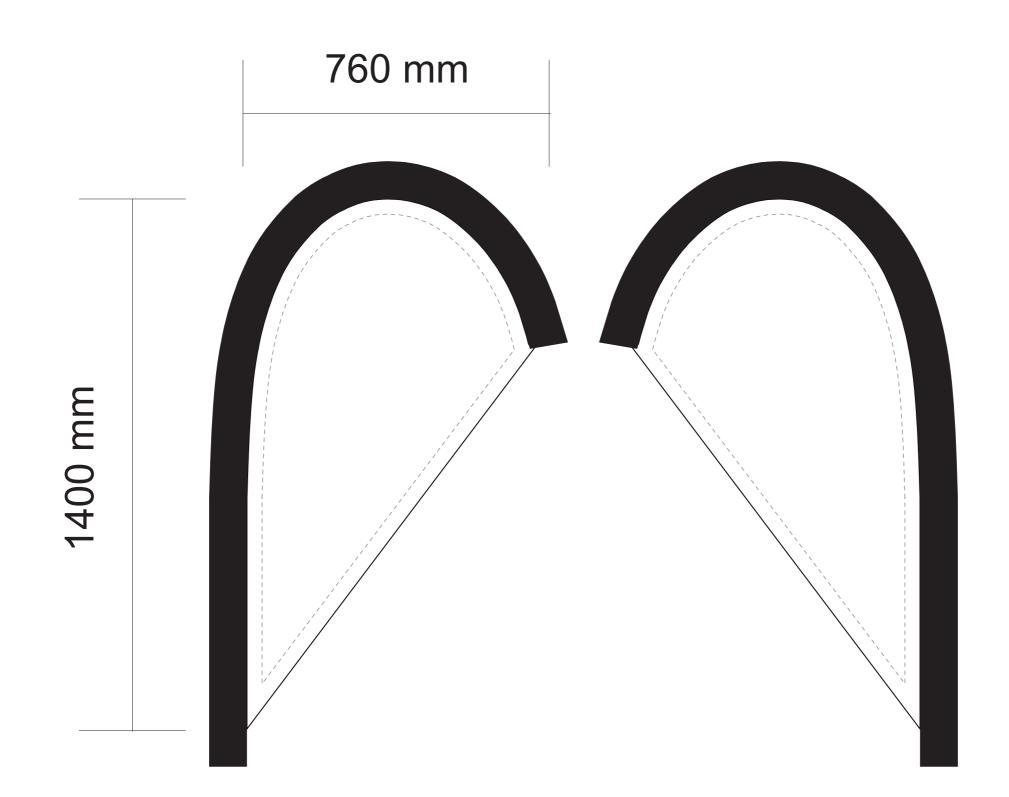

## **SMALL FLARE PLUS BANNER**

Please note the dimensions shown are for the fabric size not the complete banner height

Zoom in to view your artwork (Ctrl+equal sign)

Please Note:

All printing is done using CMYK on a large format printer. Pantone Colours / PMS can be supplied and they will be converted to a CMYK breakdown for digital printing. Please state to our Graphics Coordinator if you require colour matching to either a PMS colour or a physical sample. While we make every effort to match PMS colours, slight variation in colour can occur.