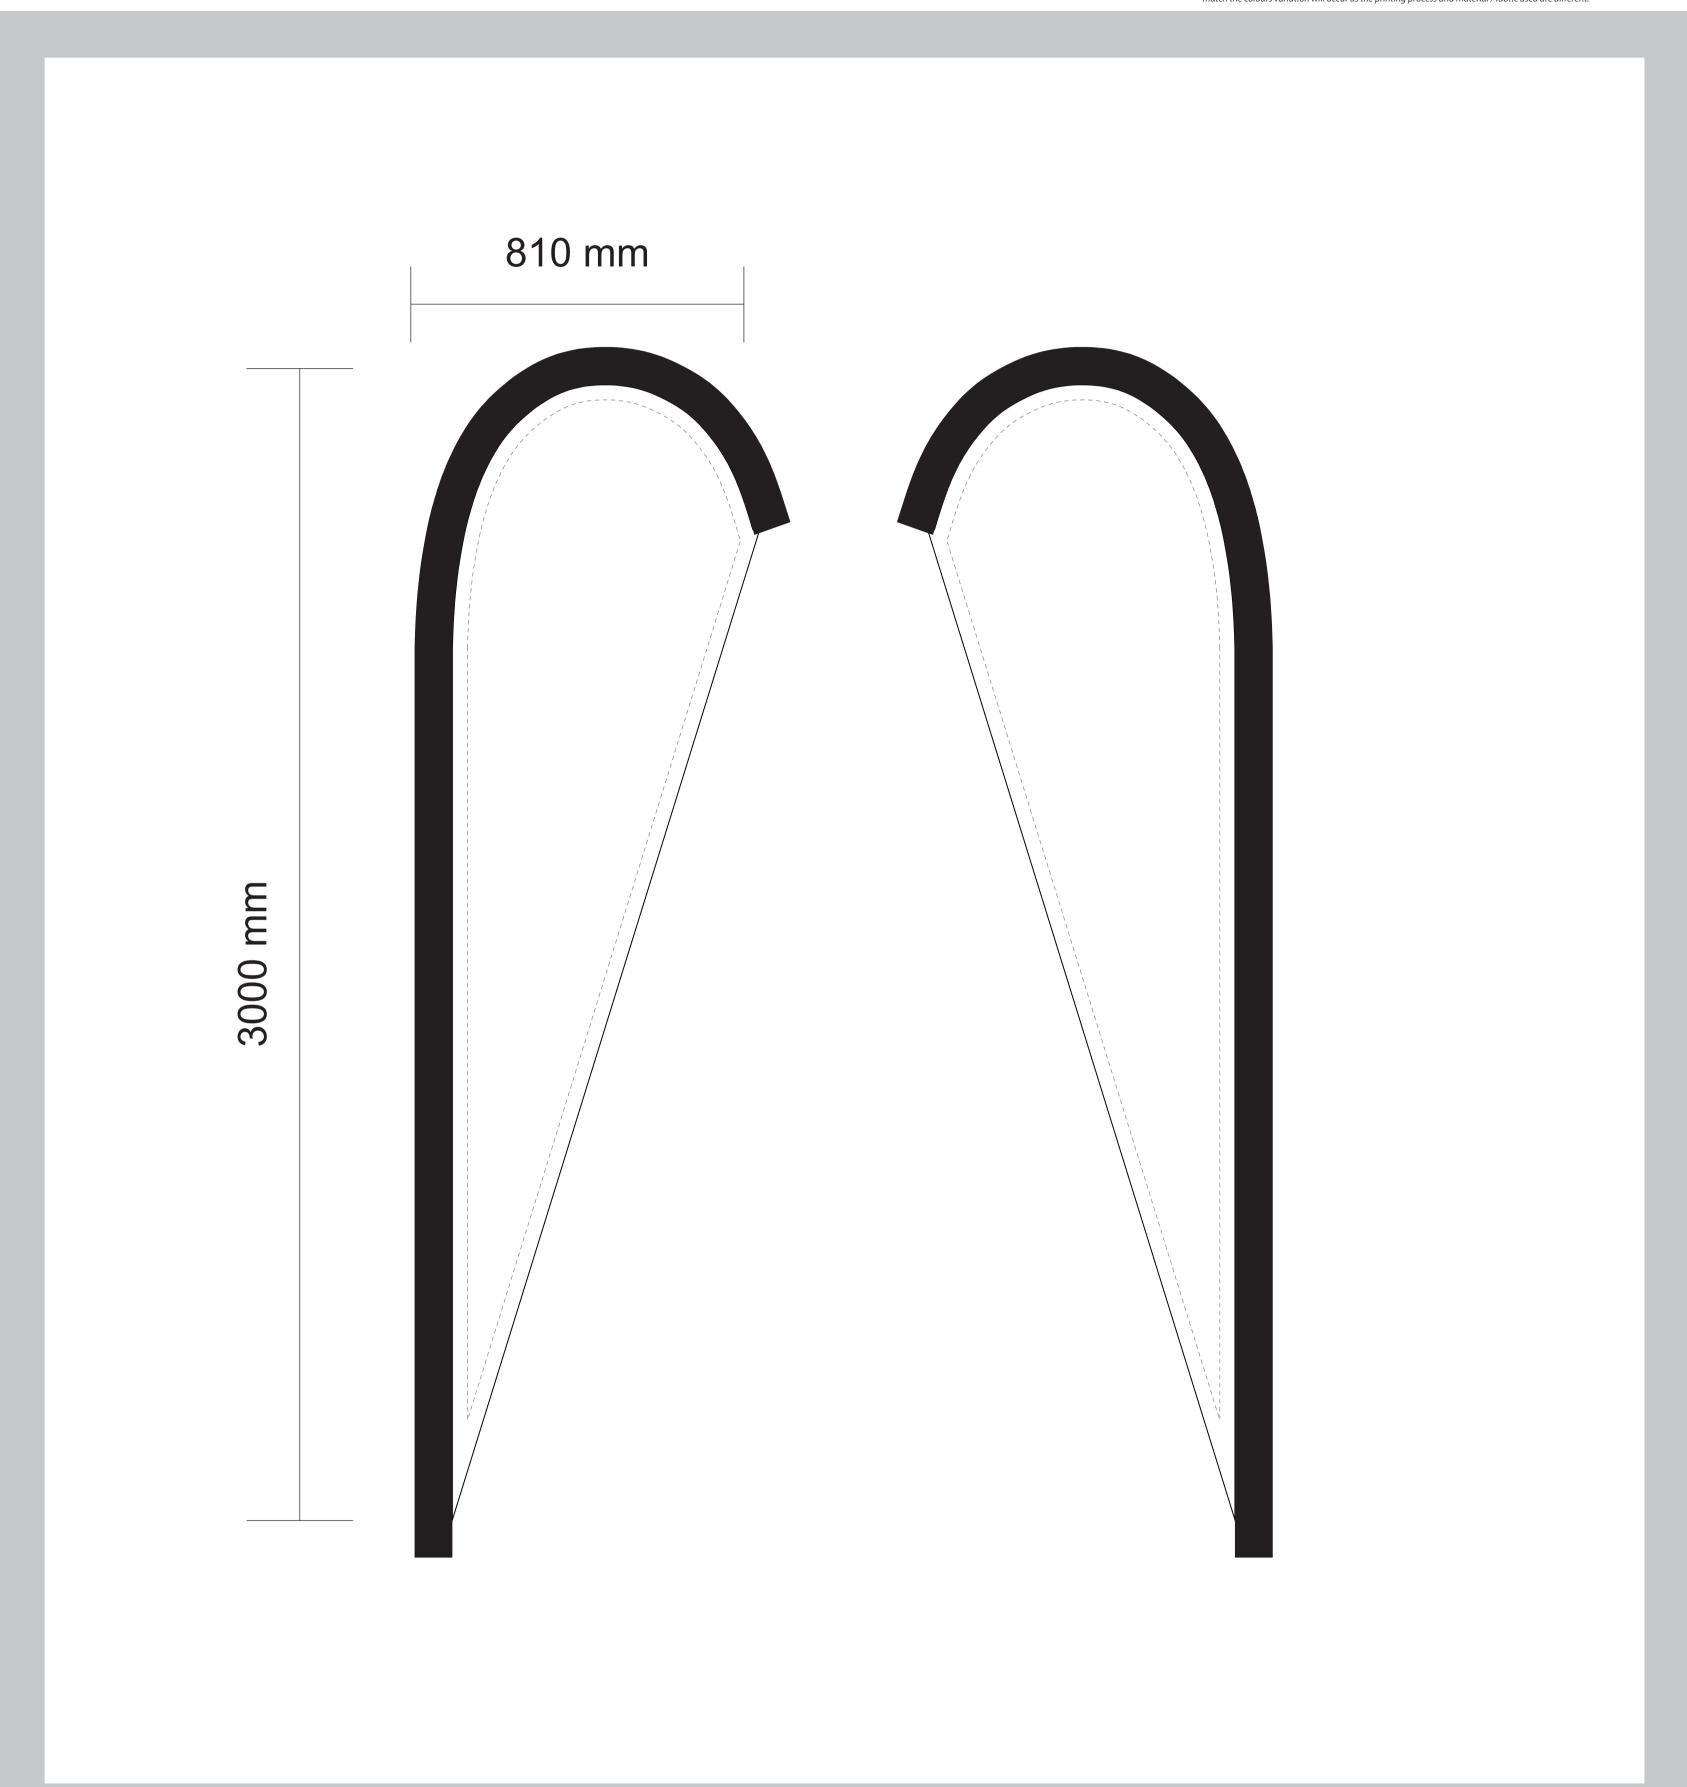

Please note the dimensions shown are for the fabric size not the complete banner height

♣ Zoom in to view your artwork (Ctrl+equal sign)

| PMS COLOUR MATCHING                                        |     |     |     | STA  | STANDARD COLOUR RANGES          |                                      |        |  |
|------------------------------------------------------------|-----|-----|-----|------|---------------------------------|--------------------------------------|--------|--|
| PMS                                                        | PMS | PMS | PMS | PVC  | White  CMYK-0000  Partone-White | Black  CMYK-80 0 8  Partone - black  |        |  |
|                                                            |     |     |     | POLY | White  CMYK-0000  Pantone-White | Black<br>CMYK-75 67<br>Pantone-black |        |  |
|                                                            |     |     |     | PRE  | міим сс                         | LOUR                                 | RANGES |  |
| All printing is done using CMYK on a large format printer. |     |     |     | PVC  | Grey Granite                    | 32                                   |        |  |