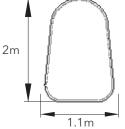

## POP BANNERS

BANNER & DISPLAYS Small | Medium | Large

| ITEM             | SPECIFICATION                                                       |                   |                 |
|------------------|---------------------------------------------------------------------|-------------------|-----------------|
| TYPE             | Shuttle                                                             | Pod               | Oval            |
| Small            | 1000Wx 1000mmH                                                      | 600W x 900mmH     | 1200W x 700mmH  |
| Medium           | 1200W x 1200mmH                                                     | 1000W x 1700mmH   | 2000W x 1000mmH |
| Large            | 1500W x 1500mmH                                                     | 1100W x 2000mmH   | 2600W x 1100mmH |
| Weight           | 2kg / 3kg / 4kg                                                     | 2kg / 3.5kg / 4kg | 2kg / 3kg / 7kg |
| Framework        | Poly Fibre Spring Steel                                             |                   |                 |
| Fabric           | Banner Fabric                                                       |                   |                 |
| Package Includes | Printed Banner (Double Sided) Frame and Connectors Protective Cover |                   |                 |