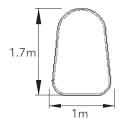

## POP BANNERS

BANNER & DISPLAYS Small | Medium | Large

| ITEM             | SPECIFICATION                                                       |                   |                 |
|------------------|---------------------------------------------------------------------|-------------------|-----------------|
| TYPE             | Shuttle                                                             | Pod               | Oval            |
| Small            | 1000Wx 1000mmH                                                      | 600W x 900mmH     | 1200W x 700mmH  |
| Medium           | 1200W x 1200mmH                                                     | 1000W x 1700mmH   | 2000W x 1000mmH |
| Large            | 1500W x 1500mmH                                                     | 1100W x 2000mmH   | 2600W x 1100mmH |
| Weight           | 2kg / 3kg / 4kg                                                     | 2kg / 3.5kg / 4kg | 2kg / 3kg / 7kg |
| Framework        | Poly Fibre Spring Steel                                             |                   |                 |
| Fabric           | Banner Fabric                                                       |                   |                 |
| Package Includes | Printed Banner (Double Sided) Frame and Connectors Protective Cover |                   |                 |