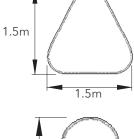

## POP BANNERS

BANNER & DISPLAYS Small | Medium | Large

| ITEM             | SPECIFICATION                                                       |                   |                 |
|------------------|---------------------------------------------------------------------|-------------------|-----------------|
| TYPE             | Shuttle                                                             | Pod               | Oval            |
| Small            | 1000Wx 1000mmH                                                      | 600W x 900mmH     | 1200W x 700mmH  |
| Medium           | 1200W x 1200mmH                                                     | 1000W x 1700mmH   | 2000W x 1000mmH |
| Large            | 1500W x 1500mmH                                                     | 1100W x 2000mmH   | 2600W x 1100mmH |
| Weight           | 2kg / 3kg / 4kg                                                     | 2kg / 3.5kg / 4kg | 2kg / 3kg / 7kg |
| Framework        | Poly Fibre Spring Steel                                             |                   |                 |
| Fabric           | Banner Fabric                                                       |                   |                 |
| Package Includes | Printed Banner (Double Sided) Frame and Connectors Protective Cover |                   |                 |