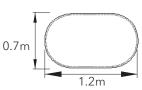

## POP BANNERS

BANNER & DISPLAYS Small | Medium | Large

| ITEM             | SPECIFICATION                                                       |                   |                 |
|------------------|---------------------------------------------------------------------|-------------------|-----------------|
| TYPE             | Shuttle                                                             | Pod               | Oval            |
| Small            | 1000Wx 1000mmH                                                      | 600W x 900mmH     | 1200W x 700mmH  |
| Medium           | 1200W x 1200mmH                                                     | 1000W x 1700mmH   | 2000W x 1000mmH |
| Large            | 1500W x 1500mmH                                                     | 1100W x 2000mmH   | 2600W x 1100mmH |
| Weight           | 2kg / 3kg / 4kg                                                     | 2kg / 3.5kg / 4kg | 2kg / 3kg / 7kg |
| Framework        | Poly Fibre Spring Steel                                             |                   |                 |
| Fabric           | Banner Fabric                                                       |                   |                 |
| Package Includes | Printed Banner (Double Sided) Frame and Connectors Protective Cover |                   |                 |