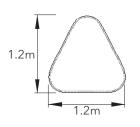

## POP BANNERS

BANNER & DISPLAYS Small | Medium | Large

| ITEM             | SPECIFICATION                                                       |                   |                 |
|------------------|---------------------------------------------------------------------|-------------------|-----------------|
| TYPE             | Shuttle                                                             | Pod               | Oval            |
| Small            | 1000Wx 1000mmH                                                      | 600W x 900mmH     | 1200W x 700mmH  |
| Medium           | 1200W x 1200mmH                                                     | 1000W x 1700mmH   | 2000W x 1000mmH |
| Large            | 1500W x 1500mmH                                                     | 1100W x 2000mmH   | 2600W x 1100mmH |
| Weight           | 2kg / 3kg / 4kg                                                     | 2kg / 3.5kg / 4kg | 2kg / 3kg / 7kg |
| Framework        | Poly Fibre Spring Steel                                             |                   |                 |
| Fabric           | Banner Fabric                                                       |                   |                 |
| Package Includes | Printed Banner (Double Sided) Frame and Connectors Protective Cover |                   |                 |