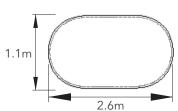

## POP BANNERS

BANNER & DISPLAYS Small | Medium | Large

| ITEM             | SPECIFICATION                                                       |                   |                 |
|------------------|---------------------------------------------------------------------|-------------------|-----------------|
| TYPE             | Shuttle                                                             | Pod               | Oval            |
| Small            | 1000Wx 1000mmH                                                      | 600W x 900mmH     | 1200W x 700mmH  |
| Medium           | 1200W x 1200mmH                                                     | 1000W x 1700mmH   | 2000W x 1000mmH |
| Large            | 1500W x 1500mmH                                                     | 1100W x 2000mmH   | 2600W x 1100mmH |
| Weight           | 2kg / 3kg / 4kg                                                     | 2kg / 3.5kg / 4kg | 2kg / 3kg / 7kg |
| Framework        | Poly Fibre Spring Steel                                             |                   |                 |
| Fabric           | Banner Fabric                                                       |                   |                 |
| Package Includes | Printed Banner (Double Sided) Frame and Connectors Protective Cover |                   |                 |