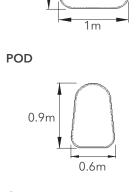

## POP BANNERS

BANNER & DISPLAYS Small | Medium | Large

| ITEM             | SPECIFICATION                                                       |                   |                 |
|------------------|---------------------------------------------------------------------|-------------------|-----------------|
| TYPE             | Shuttle                                                             | Pod               | Oval            |
| Small            | 1000Wx 1000mmH                                                      | 600W x 900mmH     | 1200W x 700mmH  |
| Medium           | 1200W x 1200mmH                                                     | 1000W x 1700mmH   | 2000W x 1000mmH |
| Large            | 1500W x 1500mmH                                                     | 1100W x 2000mmH   | 2600W x 1100mmH |
| Weight           | 2kg / 3kg / 4kg                                                     | 2kg / 3.5kg / 4kg | 2kg / 3kg / 7kg |
| Framework        | Poly Fibre Spring Steel                                             |                   |                 |
| Fabric           | Banner Fabric                                                       |                   |                 |
| Package Includes | Printed Banner (Double Sided) Frame and Connectors Protective Cover |                   |                 |