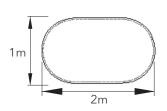

## POP BANNERS

BANNER & DISPLAYS Small | Medium | Large

| ITEM             | SPECIFICATION                                                       |                   |                 |
|------------------|---------------------------------------------------------------------|-------------------|-----------------|
| TYPE             | Shuttle                                                             | Pod               | Oval            |
| Small            | 1000Wx 1000mmH                                                      | 600W x 900mmH     | 1200W x 700mmH  |
| Medium           | 1200W x 1200mmH                                                     | 1000W x 1700mmH   | 2000W x 1000mmH |
| Large            | 1500W x 1500mmH                                                     | 1100W x 2000mmH   | 2600W x 1100mmH |
| Weight           | 2kg / 3kg / 4kg                                                     | 2kg / 3.5kg / 4kg | 2kg / 3kg / 7kg |
| Framework        | Poly Fibre Spring Steel                                             |                   |                 |
| Fabric           | Banner Fabric                                                       |                   |                 |
| Package Includes | Printed Banner (Double Sided) Frame and Connectors Protective Cover |                   |                 |