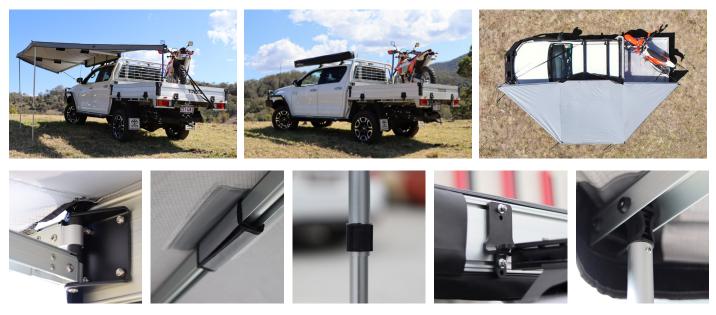

The Desert Shade 180° is apart of Extreme Marquees new Adventure Range. It is easily mounted to most roof racks and provides a large area of shade covering one side of a vehicle. The Awning is free standing however includes 4 optional fold down legs for extra support if needed.

## DESERT SHADE OPEN

DESERT SHADE CLOSED

BIRDS-EYE VIEW 180°