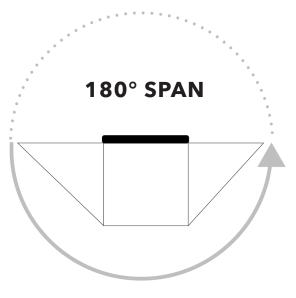

8m² UPF 50+ Sun Protection           |
| Poles            | Drop Down Aluminium Twist Lock       |
| Fabric           | 280GSM Grey Poly Cotton Canvas       |
| Protective Cover | Heavy Duty 1000D PVC                 |
| Box Dimensions   | 221cm x 18cm x 15cm (L x H x W)      |
| Weight           | 20kgs                                |
| Warranty         | 12 months                            |
| Package Includes | Awning, Mount Brackets, Pins & Ropes |
| Set-up/Pack-down | One Person                           |

The Desert Shade 180° is apart of Extreme Marquees new Adventure Range. It is easily mounted to most roof racks and provides a large area of shade covering one side of a vehicle. The Awning is free standing however includes 4 optional fold down legs for extra support if needed.



## DESERT SHADE OPEN

DESERT SHADE CLOSED

BIRDS-EYE VIEW 180°