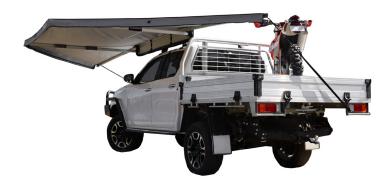

The Desert Shade 180° is apart of Extreme Marquees new Adventure Range. It is easily mounted to most roof racks and provides a large area of shade covering one side of a vehicle. The Awning is free standing however includes 4 optional fold down legs for extra support if needed.